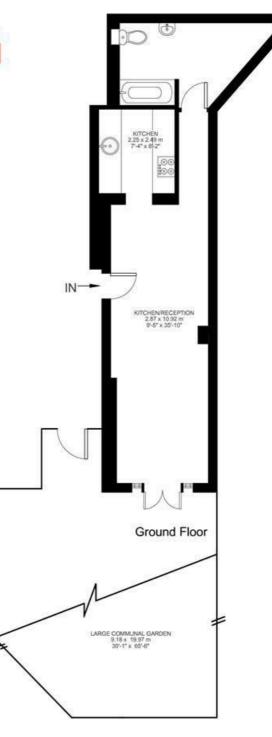

# Studio Flat Approx internal area: 466 sqft 43 sqm

While we do try our very best, floor plans are produced as a guide only and we take no responsibility for the precise accuracy with which any property is represented