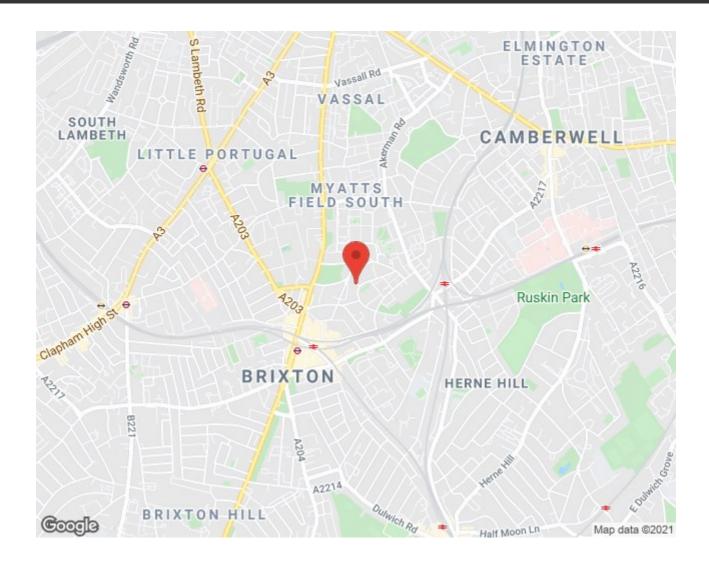

ished areas in which to cook and dine. The living space flows seamlessly through to the bedroom area with lovely French doors that open up onto a shared garden. Located within central Brixton and just a few minutes' walk to the station, potential purchasers will have everything on their doorstep.

### Features

- Victorian conversion
- Shared garden
- Great dimensions
- Bright and airy throughout
- Chain free

Council tax band C EPC rating (null)

# Keating Estates





















#### Fyfield Road, Brixton, SW9

# Studio Flat Approx internal area: 466 sqft 43 sqm

While we do try our very best, floor plans are produced as a guide only and we take no responsibility for the precise accuracy with which any property is represented

## Fyfield Road







#### Fyfield Road, Brixton, SW9