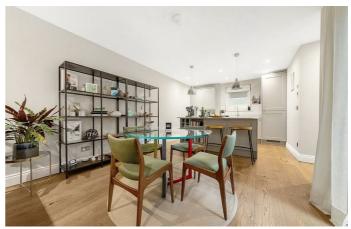

## **Property Details**

At the front of the property, the open plan kitchen/reception room is a bright and stylish space with ample room for dining, relaxing and entertaining. The space benefits from an abundance of natural light thanks to multiple floor-to-ceiling glass windows and doors that open out to the courtyard. This direct outside space has access from both bedrooms as well as the reception, meaning a light and breezy atmosphere can flow through the flat. The shaker-style kitchen oozes charm whilst offering a high standard of practicality, with plenty of storage and top of the range appliances, finished with a desirable island; perfect for a casual breakfast or entertaining. The bedrooms are located at opposite ends of the property, almost identical in size, with plenty of light and floor-to-ceiling glass doors opening to the outside. One with an ensuite bathroom and the other neighbouring a family sized bathroom, the layout of this property could not be more ideal for a buy-to-let or anyone looking to share with a sibling or friend. The entire flat has been finished to a high and tasteful standard, the bathrooms are no exception to this.