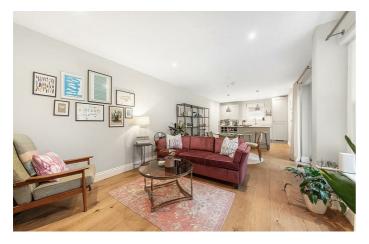

## **Property Details**

At the front of the property, the open plan kitchen/reception room is a bright and stylish space with ample room for dining, relaxing and entertaining. The space benefits from an abundance of natural light thanks to multiple floor-to-ceiling glass windows and doors that open out to the courtyard. This direct outside space has access from both bedrooms as well as the reception, meaning a light and breezy atmosphere can flow through the flat. The shaker-style kitchen oozes charm whilst offering a high standard of practicality, with plenty of storage and top of the range appliances, finished with a desirable island; perfect for a casual breakfast or entertaining. The bedrooms are located at opposite ends of the property, almost identical in size, with plenty of light and floor-to-ceiling glass doors opening to the outside. One with an ensuite bathroom and the other neighbouring a family sized bathroom, the layout of this property could not be more ideal for a buy-to-let or anyone looking to share with a sibling or friend. The entire flat has been finished to a high and tasteful standard, the bathrooms are no exception to this.