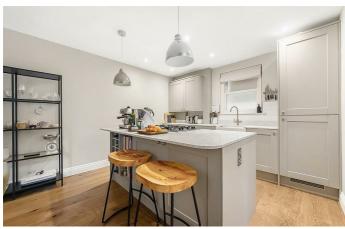

## **Property Details**

At the front of the property, the open plan kitchen/reception room is a bright and stylish space with ample room for dining, relaxing and entertaining. The space benefits from an abundance of natural light thanks to multiple floor-to-ceiling glass windows and doors that open out to the courtyard. This direct outside space has access from both bedrooms as well as the reception, meaning a light and breezy atmosphere can flow through the flat. The shaker-style kitchen oozes charm whilst offering a high standard of practicality, with plenty of storage and top of the range appliances, finished with a desirable island; perfect for a casual breakfast or entertaining. The bedrooms are located at opposite ends of the property, almost identical in size, with plenty of light and floor-to-ceiling glass doors opening to the outside. One with an ensuite bathroom and the other neighbouring a family sized bathroom, the layout of this property could not be more ideal for a buy-to-let or anyone looking to share with a sibling or friend. The entire flat has been finished to a high and tasteful standard, the bathrooms are no exception to this.