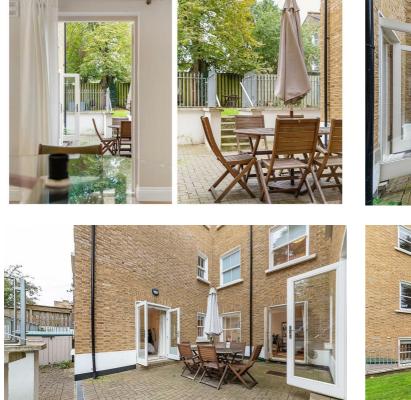

## **Property Details**

At the front of the property, the open plan kitchen/reception room is a bright and stylish space with ample room for dining, relaxing and entertaining. The space benefits from an abundance of natural light thanks to multiple floor-to-ceiling glass windows and doors that open out to the courtyard. This direct outside space has access from both bedrooms as well as the reception, meaning a light and breezy atmosphere can flow through the flat. The shaker-style kitchen oozes charm whilst offering a high standard of practicality, with plenty of storage and top of the range appliances, finished with a desirable island; perfect for a casual breakfast or entertaining. The bedrooms are located at opposite ends of the property, almost identical in size, with plenty of light and floor-to-ceiling glass doors opening to the outside. One with an ensuite bathroom and the other neighbouring a family sized bathroom, the layout of this property could not be more ideal for a buy-to-let or anyone looking to share with a sibling or friend. The entire flat has been finished to a high and tasteful standard, the bathrooms are no exception to this.

## **Features**

- Two double bedrooms
- Two bathrooms
- Over 700 square feet of internal space
- Tastefully finished throughout
- Wrapping around a Southfacing courtyard
- Communal garden
- Quiet sought-after residential road
- Amenities of Brixton Hill
- Close to Brockwell Park