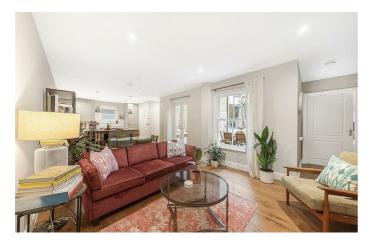

## **Property Details**

At the front of the property, the open plan kitchen/reception room is a bright and stylish space with ample room for dining, relaxing and entertaining. The space benefits from an abundance of natural light thanks to multiple floor-to-ceiling glass windows and doors that open out to the courtyard. This direct outside space has access from both bedrooms as well as the reception, meaning a light and breezy atmosphere can flow through the flat. The shaker-style kitchen oozes charm whilst offering a high standard of practicality, with plenty of storage and top of the range appliances, finished with a desirable island; perfect for a casual breakfast or entertaining. The bedrooms are located at opposite ends of the property, almost identical in size, with plenty of light and floor-to-ceiling glass doors opening to the outside. One with an ensuite bathroom and the other neighbouring a family sized bathroom, the layout of this property could not be more ideal for a buy-to-let or anyone looking to share with a sibling or friend. The entire flat has been finished to a high and tasteful standard, the bathrooms are no exception to this.