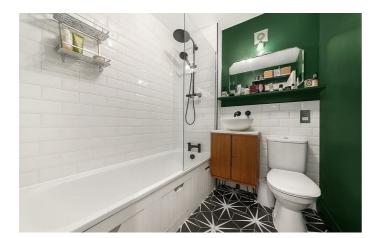

## **Property Details**

At the front of the property, the open plan kitchen/reception room is a bright and stylish space with ample room for dining, relaxing and entertaining. The space benefits from an abundance of natural light thanks to multiple floor-to-ceiling glass windows and doors that open out to the courtyard. This direct outside space has access from both bedrooms as well as the reception, meaning a light and breezy atmosphere can flow through the flat. The shaker-style kitchen oozes charm whilst offering a high standard of practicality, with plenty of storage and top of the range appliances, finished with a desirable island; perfect for a casual breakfast or entertaining. The bedrooms are located at opposite ends of the property, almost identical in size, with plenty of light and floor-to-ceiling glass doors opening to the outside. One with an ensuite bathroom and the other neighbouring a family sized bathroom, the layout of this property could not be more ideal for a buy-to-let or anyone looking to share with a sibling or friend. The entire flat has been finished to a high and tasteful standard, the bathrooms are no exception to this.