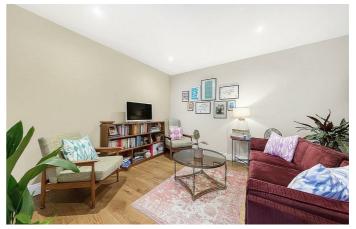

## **Property Details**

At the front of the property, the open plan kitchen/reception room is a bright and stylish space with ample room for dining, relaxing and entertaining. The space benefits from an abundance of natural light thanks to multiple floor-to-ceiling glass windows and doors that open out to the courtyard. This direct outside space has access from both bedrooms as well as the reception, meaning a light and breezy atmosphere can flow through the flat. The shaker-style kitchen oozes charm whilst offering a high standard of practicality, with plenty of storage and top of the range appliances, finished with a desirable island; perfect for a casual breakfast or entertaining. The bedrooms are located at opposite ends of the property, almost identical in size, with plenty of light and floor-to-ceiling glass doors opening to the outside. One with an ensuite bathroom and the other neighbouring a family sized bathroom, the layout of this property could not be more ideal for a buy-to-let or anyone looking to share with a sibling or friend. The entire flat has been finished to a high and tasteful standard, the bathrooms are no exception to this.