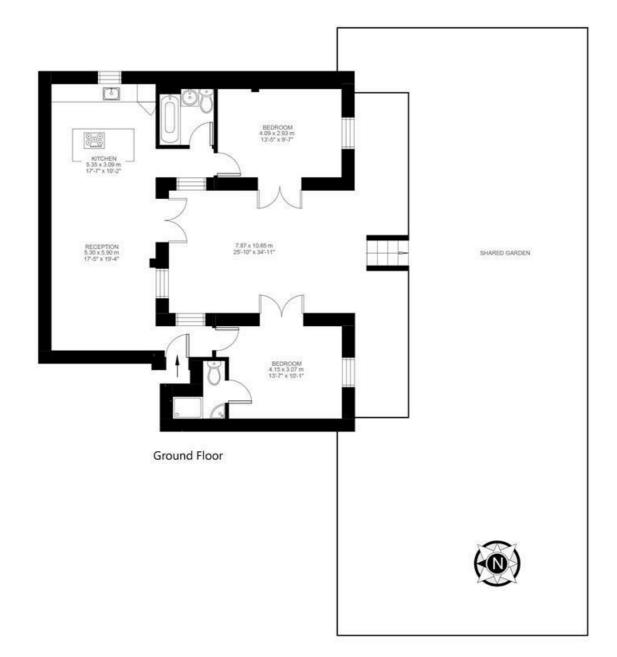

## **Property Details**

At the front of the property, the open plan kitchen/reception room is a bright and stylish space with ample room for dining, relaxing and entertaining. The space benefits from an abundance of natural light thanks to multiple floor-to-ceiling glass windows and doors that open out to the courtyard. This direct outside space has access from both bedrooms as well as the reception, meaning a light and breezy atmosphere can flow through the flat. The shaker-style kitchen oozes charm whilst offering a high standard of practicality, with plenty of storage and top of the range appliances, finished with a desirable island; perfect for a casual breakfast or entertaining. The bedrooms are located at opposite ends of the property, almost identical in size, with plenty of light and floor-to-ceiling glass doors opening to the outside. One with an ensuite bathroom and the other neighbouring a family sized bathroom, the layout of this property could not be more ideal for a buy-to-let or anyone looking to share with a sibling or friend. The entire flat has been finished to a high and tasteful standard, the bathrooms are no exception to this.

## **Features**

- Two double bedrooms
- Two bathrooms
- Over 700 square feet of internal space
- Tastefully finished throughout
- Wrapping around a Southfacing courtyard
- Communal garden
- Quiet sought-after residential road
- Amenities of Brixton Hill
- Close to Brockwell Park