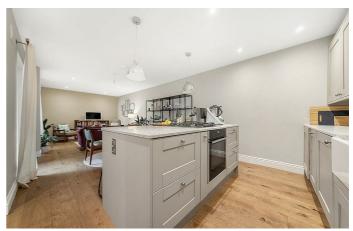

## **Property Details**

At the front of the property, the open plan kitchen/reception room is a bright and stylish space with ample room for dining, relaxing and entertaining. The space benefits from an abundance of natural light thanks to multiple floor-to-ceiling glass windows and doors that open out to the courtyard. This direct outside space has access from both bedrooms as well as the reception, meaning a light and breezy atmosphere can flow through the flat. The shaker-style kitchen oozes charm whilst offering a high standard of practicality, with plenty of storage and top of the range appliances, finished with a desirable island; perfect for a casual breakfast or entertaining. The bedrooms are located at opposite ends of the property, almost identical in size, with plenty of light and floor-to-ceiling glass doors opening to the outside. One with an ensuite bathroom and the other neighbouring a family sized bathroom, the layout of this property could not be more ideal for a buy-to-let or anyone looking to share with a sibling or friend. The entire flat has been finished to a high and tasteful standard, the bathrooms are no exception to this.