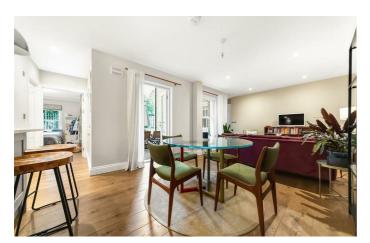

## **Property Details**

At the front of the property, the open plan kitchen/reception room is a bright and stylish space with ample room for dining, relaxing and entertaining. The space benefits from an abundance of natural light thanks to multiple floor-to-ceiling glass windows and doors that open out to the courtyard. This direct outside space has access from both bedrooms as well as the reception, meaning a light and breezy atmosphere can flow through the flat. The shaker-style kitchen oozes charm whilst offering a high standard of practicality, with plenty of storage and top of the range appliances, finished with a desirable island; perfect for a casual breakfast or entertaining. The bedrooms are located at opposite ends of the property, almost identical in size, with plenty of light and floor-to-ceiling glass doors opening to the outside. One with an ensuite bathroom and the other neighbouring a family sized bathroom, the layout of this property could not be more ideal for a buy-to-let or anyone looking to share with a sibling or friend. The entire flat has been finished to a high and tasteful standard, the bathrooms are no exception to this.