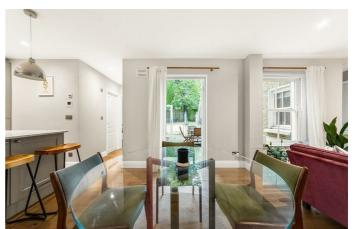

## **Property Details**

At the front of the property, the open plan kitchen/reception room is a bright and stylish space with ample room for dining, relaxing and entertaining. The space benefits from an abundance of natural light thanks to multiple floor-to-ceiling glass windows and doors that open out to the courtyard. This direct outside space has access from both bedrooms as well as the reception, meaning a light and breezy atmosphere can flow through the flat. The shaker-style kitchen oozes charm whilst offering a high standard of practicality, with plenty of storage and top of the range appliances, finished with a desirable island; perfect for a casual breakfast or entertaining. The bedrooms are located at opposite ends of the property, almost identical in size, with plenty of light and floor-to-ceiling glass doors opening to the outside. One with an ensuite bathroom and the other neighbouring a family sized bathroom, the layout of this property could not be more ideal for a buy-to-let or anyone looking to share with a sibling or friend. The entire flat has been finished to a high and tasteful standard, the bathrooms are no exception to this.