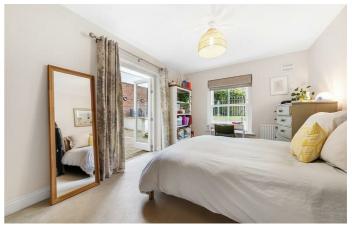

## **Property Details**

At the front of the property, the open plan kitchen/reception room is a bright and stylish space with ample room for dining, relaxing and entertaining. The space benefits from an abundance of natural light thanks to multiple floor-to-ceiling glass windows and doors that open out to the courtyard. This direct outside space has access from both bedrooms as well as the reception, meaning a light and breezy atmosphere can flow through the flat. The shaker-style kitchen oozes charm whilst offering a high standard of practicality, with plenty of storage and top of the range appliances, finished with a desirable island; perfect for a casual breakfast or entertaining. The bedrooms are located at opposite ends of the property, almost identical in size, with plenty of light and floor-to-ceiling glass doors opening to the outside. One with an ensuite bathroom and the other neighbouring a family sized bathroom, the layout of this property could not be more ideal for a buy-to-let or anyone looking to share with a sibling or friend. The entire flat has been finished to a high and tasteful standard, the bathrooms are no exception to this.