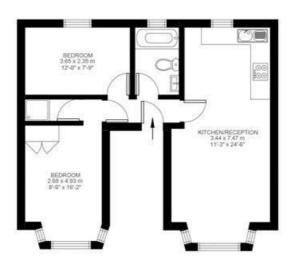

## **Property Details**

The flat is beautifully designed and has been cared for tentatively by the current owners, with fresh and neutral décor throughout plus high quality kitchen and bathroom finishes. Two well-proportioned double bedrooms occupy one side of the flat, the larger flooded with light through a characterful bay window and complete with an en-suite shower room, the other peacefully overlooking the gardens to the rear. A second, family-sized bathroom separates the bedrooms from the living space. A large open room, dual-aspect natural lighting and a modern, sleek kitchen add to the appealing atmosphere where there is space to cook, entertain, dine and relax very comfortably. The property is an ideal pied-aterre, buy-to-let or to share with friends.

#### **Features**

- Two double bedrooms
- Two bathrooms
- Double fronted Victorian conversion
- Bright and airy throughout
- Ideal residential location
- Under 10 minutes to central Brixton

Council tax band C EPC rating C (73)

# Morval Road

First Floor