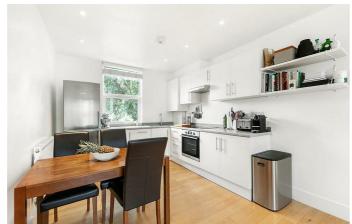

## **Property Details**

The flat is beautifully designed and has been cared for tentatively by the current owners, with fresh and neutral décor throughout plus high quality kitchen and bathroom finishes. Two well-proportioned double bedrooms occupy one side of the flat, the larger flooded with light through a characterful bay window and complete with an en-suite shower room, the other peacefully overlooking the gardens to the rear. A second, family-sized bathroom separates the bedrooms from the living space. A large open room, dual-aspect natural lighting and a modern, sleek kitchen add to the appealing atmosphere where there is space to cook, entertain, dine and relax very comfortably. The property is an ideal pied-aterre, buy-to-let or to share with friends.