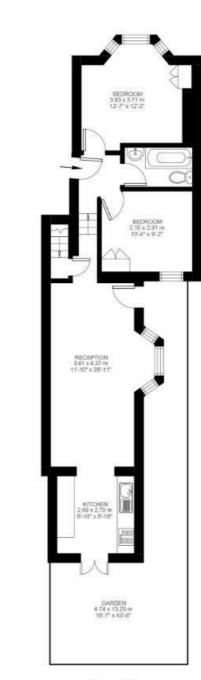

# **Property Details**

A beautifully presented two double bedroom garden flat on a popular residential street, offering generous proportions throughout. Ideally located for anyone looking to purchase in both the Clapham and Brixton areas as this property is within walking distance to both. The spacious master bedroom occupies the front of the property, with built in storage and a large bay window that filters an abundance of light into the tranquil room. Conveniently located just next door is a modern family sized bathroom which provides privacy between this bedroom and the second double room that resides on the other side. The sociably sized open plan reception room is tucked away towards the rear of the property, with another brightening bay window and plenty of space to relax and dine. The kitchen is new, modern and has all that you need in terms of mod cons and surface space and opens out onto a pretty south facing garden. This property is in great condition throughout, with its charming open plan living space and leafy residential location making it a fantastic all-rounder. Brixton is situated within a nine-minute walk, with super-fast links to Central London, the ever-popular Brixton Village and the green open spaces of Brockwell Park. Within a ten minute walk in the other direction is all that Clapham has to offer, with transport links including Clapham High Street station, Clapham Common and Clapham North tube stations.

## **Features**

- Two double bedrooms
- Ground floor of a converted Victorian terraced house
- South facing garden
- Over 750 square feet of internal living space
- Short walk to local amenities
- Close to Brockwell Park

# Branksome Road

Ground Floor