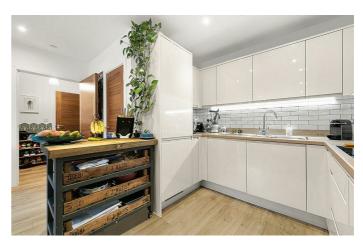

**Property Details** 

The apartment comprises an impressive open-plan reception and kitchen, with large glass doors that allow natural light to flood the room, opening out onto a private terrace that spans the width of the living room and principal bedroom. This is a truly spectacular space, with serious Wow Factor and an abundance of room for dining, relaxing and entertaining guests. The beautifully finished, gloss kitchen is complete with integrated appliances and all you may need in terms of worktop and storage space. Glass and natural light are a running theme throughout this apartment and the two generous double bedrooms are flooded with light from multiple large-pane windows, glazed to the highest modern energy standards. Last but not least, there is a spacious, luxury family bathroom with a high standard of fittings. This beautiful property will appeal to a wide range of potential purchasers, from first-time buyers and owner occupiers, to buy to let investors or anyone looking for a fantastically located pied-àterre.