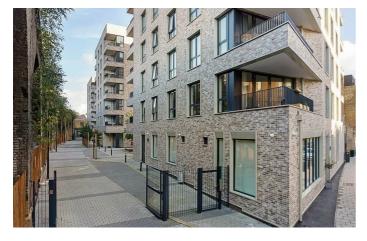

**Property Details** 

The apartment comprises an impressive open-plan reception and kitchen, with large glass doors that allow natural light to flood the room, opening out onto a private terrace that spans the width of the living room and principal bedroom. This is a truly spectacular space, with serious Wow Factor and an abundance of room for dining, relaxing and entertaining guests. The beautifully finished, gloss kitchen is complete with integrated appliances and all you may need in terms of worktop and storage space. Glass and natural light are a running theme throughout this apartment and the two generous double bedrooms are flooded with light from multiple large-pane windows, glazed to the highest modern energy standards. Last but not least, there is a spacious, luxury family bathroom with a high standard of fittings. This beautiful property will appeal to a wide range of potential purchasers, from first-time buyers and owner occupiers, to buy to let investors or anyone looking for a fantastically located pied-àterre.

#### **Features**

- Two double bedrooms
- Almost 900 square feet of internal space
- Private South-facing terrace
- Secure and modern new-build
- Bright and airy atmosphere throughout
- Heart of Brixton in minutes
- Close to transport links