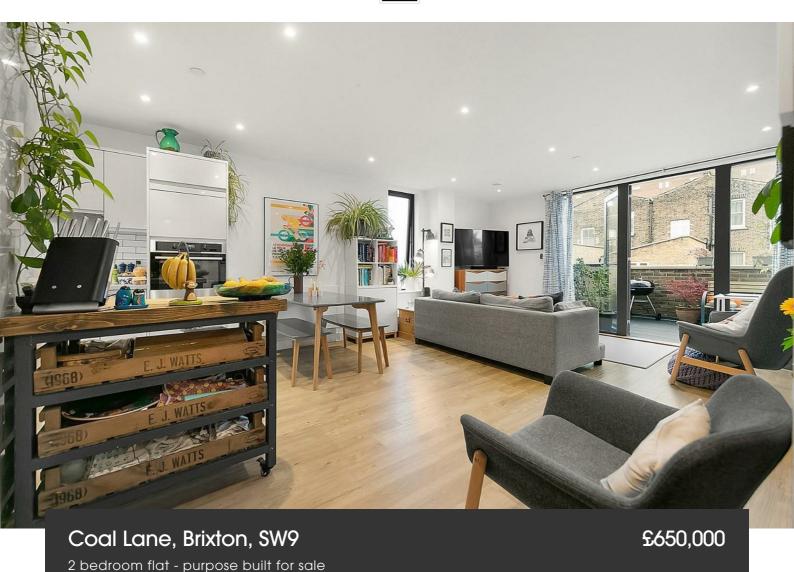

**Property Details** 

The apartment comprises an impressive open-plan reception and kitchen, with large glass doors that allow natural light to flood the room, opening out onto a private terrace that spans the width of the living room and principal bedroom. This is a truly spectacular space, with serious Wow Factor and an abundance of room for dining, relaxing and entertaining guests. The beautifully finished, gloss kitchen is complete with integrated appliances and all you may need in terms of worktop and storage space. Glass and natural light are a running theme throughout this apartment and the two generous double bedrooms are flooded with light from multiple large-pane windows, glazed to the highest modern energy standards. Last but not least, there is a spacious, luxury family bathroom with a high standard of fittings. This beautiful property will appeal to a wide range of potential purchasers, from first-time buyers and owner occupiers, to buy to let investors or anyone looking for a fantastically located pied-àterre.

#### **Features**

- Two double bedrooms
- Almost 900 square feet of internal space
- Private South-facing terrace
- Secure and modern new-build
- Bright and airy atmosphere throughout
- Heart of Brixton in minutes
- Close to transport links

### Coal Lane, Brixton, SW9