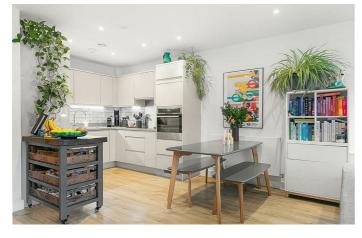

**Property Details** 

The apartment comprises an impressive open-plan reception and kitchen, with large glass doors that allow natural light to flood the room, opening out onto a private terrace that spans the width of the living room and principal bedroom. This is a truly spectacular space, with serious Wow Factor and an abundance of room for dining, relaxing and entertaining guests. The beautifully finished, gloss kitchen is complete with integrated appliances and all you may need in terms of worktop and storage space. Glass and natural light are a running theme throughout this apartment and the two generous double bedrooms are flooded with light from multiple large-pane windows, glazed to the highest modern energy standards. Last but not least, there is a spacious, luxury family bathroom with a high standard of fittings. This beautiful property will appeal to a wide range of potential purchasers, from first-time buyers and owner occupiers, to buy to let investors or anyone looking for a fantastically located pied-àterre.