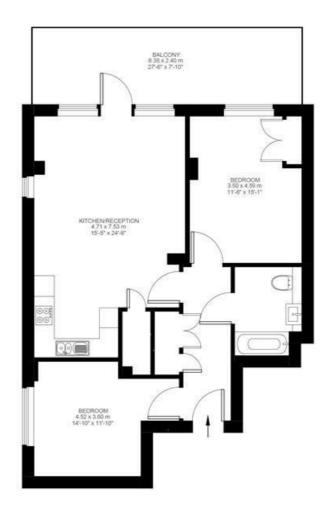

**Property Details** 

The apartment comprises an impressive open-plan reception and kitchen, with large glass doors that allow natural light to flood the room, opening out onto a private terrace that spans the width of the living room and principal bedroom. This is a truly spectacular space, with serious Wow Factor and an abundance of room for dining, relaxing and entertaining guests. The beautifully finished, gloss kitchen is complete with integrated appliances and all you may need in terms of worktop and storage space. Glass and natural light are a running theme throughout this apartment and the two generous double bedrooms are flooded with light from multiple large-pane windows, glazed to the highest modern energy standards. Last but not least, there is a spacious, luxury family bathroom with a high standard of fittings. This beautiful property will appeal to a wide range of potential purchasers, from first-time buyers and owner occupiers, to buy to let investors or anyone looking for a fantastically located pied-àterre.

#### **Features**

- Two double bedrooms
- Almost 900 square feet of internal space
- Private South-facing terrace
- Secure and modern new-build
- Bright and airy atmosphere throughout
- Heart of Brixton in minutes
- Close to transport links