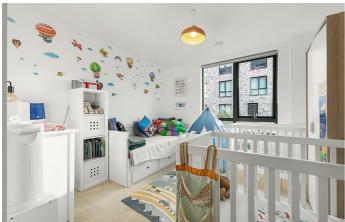

**Property Details** 

The apartment comprises an impressive open-plan reception and kitchen, with large glass doors that allow natural light to flood the room, opening out onto a private terrace that spans the width of the living room and principal bedroom. This is a truly spectacular space, with serious Wow Factor and an abundance of room for dining, relaxing and entertaining guests. The beautifully finished, gloss kitchen is complete with integrated appliances and all you may need in terms of worktop and storage space. Glass and natural light are a running theme throughout this apartment and the two generous double bedrooms are flooded with light from multiple large-pane windows, glazed to the highest modern energy standards. Last but not least, there is a spacious, luxury family bathroom with a high standard of fittings. This beautiful property will appeal to a wide range of potential purchasers, from first-time buyers and owner occupiers, to buy to let investors or anyone looking for a fantastically located pied-àterre.

#### **Features**

- Two double bedrooms
- Almost 900 square feet of internal space
- Private South-facing terrace
- Secure and modern new-build
- Bright and airy atmosphere throughout
- Heart of Brixton in minutes
- Close to transport links