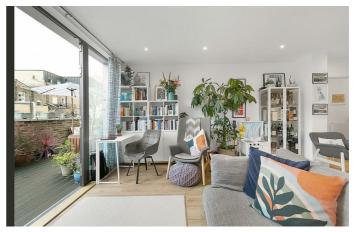

**Property Details** 

The apartment comprises an impressive open-plan reception and kitchen, with large glass doors that allow natural light to flood the room, opening out onto a private terrace that spans the width of the living room and principal bedroom. This is a truly spectacular space, with serious Wow Factor and an abundance of room for dining, relaxing and entertaining guests. The beautifully finished, gloss kitchen is complete with integrated appliances and all you may need in terms of worktop and storage space. Glass and natural light are a running theme throughout this apartment and the two generous double bedrooms are flooded with light from multiple large-pane windows, glazed to the highest modern energy standards. Last but not least, there is a spacious, luxury family bathroom with a high standard of fittings. This beautiful property will appeal to a wide range of potential purchasers, from first-time buyers and owner occupiers, to buy to let investors or anyone looking for a fantastically located pied-àterre.

#### **Features**

- Two double bedrooms
- Almost 900 square feet of internal space
- Private South-facing terrace
- Secure and modern new-build
- Bright and airy atmosphere throughout
- Heart of Brixton in minutes
- Close to transport links