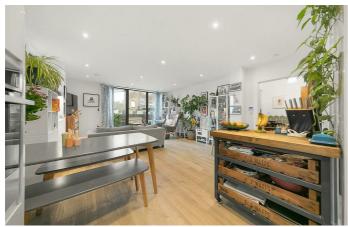

**Property Details** 

The apartment comprises an impressive open-plan reception and kitchen, with large glass doors that allow natural light to flood the room, opening out onto a private terrace that spans the width of the living room and principal bedroom. This is a truly spectacular space, with serious Wow Factor and an abundance of room for dining, relaxing and entertaining guests. The beautifully finished, gloss kitchen is complete with integrated appliances and all you may need in terms of worktop and storage space. Glass and natural light are a running theme throughout this apartment and the two generous double bedrooms are flooded with light from multiple large-pane windows, glazed to the highest modern energy standards. Last but not least, there is a spacious, luxury family bathroom with a high standard of fittings. This beautiful property will appeal to a wide range of potential purchasers, from first-time buyers and owner occupiers, to buy to let investors or anyone looking for a fantastically located pied-àterre.