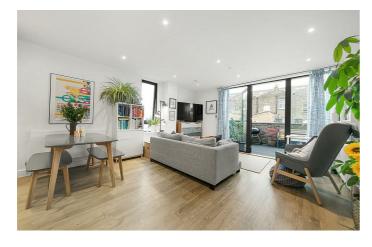

**Property Details** 

The apartment comprises an impressive open-plan reception and kitchen, with large glass doors that allow natural light to flood the room, opening out onto a private terrace that spans the width of the living room and principal bedroom. This is a truly spectacular space, with serious Wow Factor and an abundance of room for dining, relaxing and entertaining guests. The beautifully finished, gloss kitchen is complete with integrated appliances and all you may need in terms of worktop and storage space. Glass and natural light are a running theme throughout this apartment and the two generous double bedrooms are flooded with light from multiple large-pane windows, glazed to the highest modern energy standards. Last but not least, there is a spacious, luxury family bathroom with a high standard of fittings. This beautiful property will appeal to a wide range of potential purchasers, from first-time buyers and owner occupiers, to buy to let investors or anyone looking for a fantastically located pied-àterre.

#### **Features**

- Two double bedrooms
- Almost 900 square feet of internal space
- Private South-facing terrace
- Secure and modern new-build
- Bright and airy atmosphere throughout
- Heart of Brixton in minutes
- Close to transport links