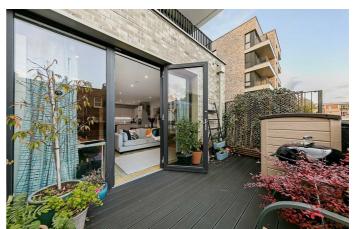

**Property Details** 

The apartment comprises an impressive open-plan reception and kitchen, with large glass doors that allow natural light to flood the room, opening out onto a private terrace that spans the width of the living room and principal bedroom. This is a truly spectacular space, with serious Wow Factor and an abundance of room for dining, relaxing and entertaining guests. The beautifully finished, gloss kitchen is complete with integrated appliances and all you may need in terms of worktop and storage space. Glass and natural light are a running theme throughout this apartment and the two generous double bedrooms are flooded with light from multiple large-pane windows, glazed to the highest modern energy standards. Last but not least, there is a spacious, luxury family bathroom with a high standard of fittings. This beautiful property will appeal to a wide range of potential purchasers, from first-time buyers and owner occupiers, to buy to let investors or anyone looking for a fantastically located pied-àterre.

#### **Features**

- Two double bedrooms
- Almost 900 square feet of internal space
- Private South-facing terrace
- Secure and modern new-build
- Bright and airy atmosphere throughout
- Heart of Brixton in minutes
- Close to transport links