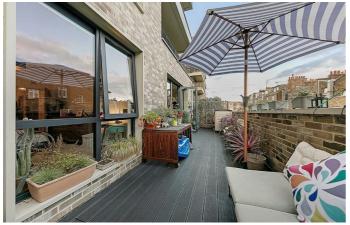

**Property Details** 

The apartment comprises an impressive open-plan reception and kitchen, with large glass doors that allow natural light to flood the room, opening out onto a private terrace that spans the width of the living room and principal bedroom. This is a truly spectacular space, with serious Wow Factor and an abundance of room for dining, relaxing and entertaining guests. The beautifully finished, gloss kitchen is complete with integrated appliances and all you may need in terms of worktop and storage space. Glass and natural light are a running theme throughout this apartment and the two generous double bedrooms are flooded with light from multiple large-pane windows, glazed to the highest modern energy standards. Last but not least, there is a spacious, luxury family bathroom with a high standard of fittings. This beautiful property will appeal to a wide range of potential purchasers, from first-time buyers and owner occupiers, to buy to let investors or anyone looking for a fantastically located pied-àterre.

#### **Features**

- Two double bedrooms
- Almost 900 square feet of internal space
- Private South-facing terrace
- Secure and modern new-build
- Bright and airy atmosphere throughout
- Heart of Brixton in minutes
- Close to transport links