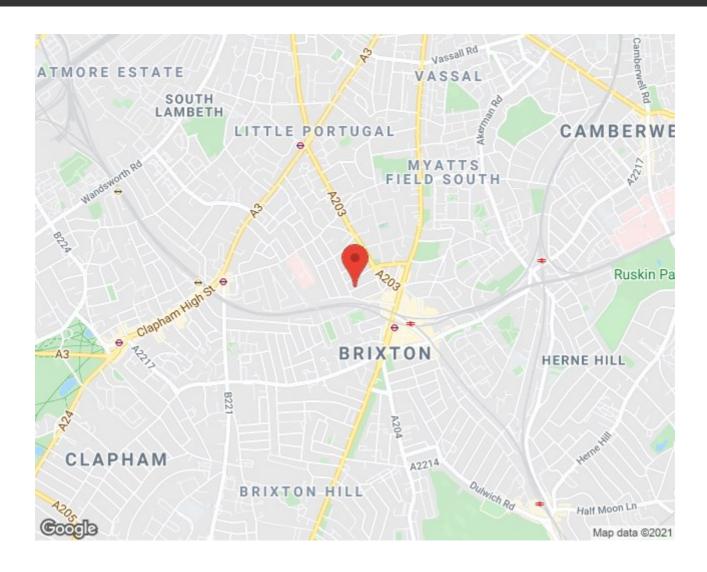

bedrooms are separated by the stylish, modern bathroom.

Council tax band C EPC rating D (58)

## **Features**

- Two double bedrooms
- Victorian conversion
- Recently refurbished
- Open-plan living space
- Over 780 square feet
- Private garden
- Access to the Victoria and Northern tube lines
- The amenities in central Brixton are minutes away
- Walking distance to Brixton,

  Clapham and Stockwell High Street



















## Gateley Road, Brixton, SW9

# 2 Bedroom Flat Approx internal area: 789 sqft 73 sqm While we do try our very best, floor plans are produced as a guide only and we take no responsibility for the precise accuracy with which any property is represented BEDROOM 3.71 x 3.87 m 12-2" x 12-8"

#### Ground Floor

# **Gateley Road**









## Gateley Road, Brixton, SW9