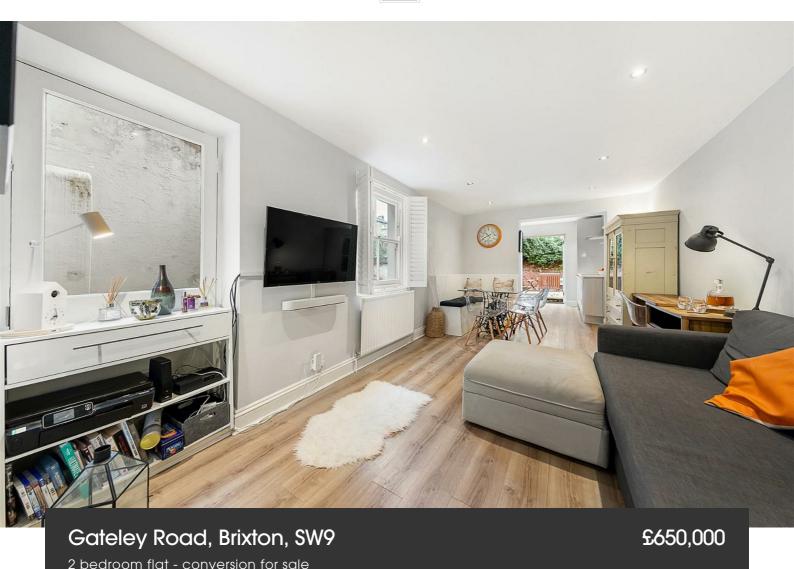

# **Property Details**

A beautifully presented, two double bedroom garden flat on a popular residential street, offering generous proportions throughout. The open plan living room has plenty of space to relax, dine and socialise in, and is perfectly situated next to the kitchen. The sleek kitchen is recently fitted, and has all that you need in terms of mod cons and worktop space and opens out onto a pretty, low-maintenance garden. The patio area is the perfect outdoor space in which to relax in the sun during the warmer months. The master bedroom is currently being used as a study and guest bedroom, and is a beautiful space with a large bay window that allows for an abundance of light to flood in, demonstrating the versatility of this charming property. It is ideal for use as a guest room, home office or indeed to rent out. The bedrooms are separated by the stylish, modern bathroom.

## Gateley Road, Brixton, SW9