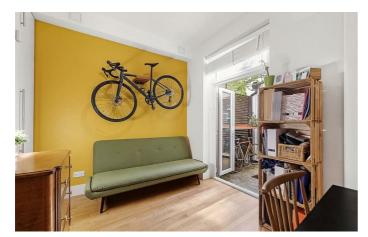

## **Property Details**

A two double bedroom Victorian flat with a South-West facing garden in a converted town house. The property boasts fantastic dimensions with a total internal area of over 800 square feet. The flat comprises two comfortable double bedrooms, a modern bathroom and a large open plan reception and kitchen diner tucked away at the back of the building. The folding concertina doors span the width of the building which allows the living space to flow seamlessly into the secluded South facing private garden. Brixton tube is a ten-minute walk and it is a short walk to Brockwell Park.