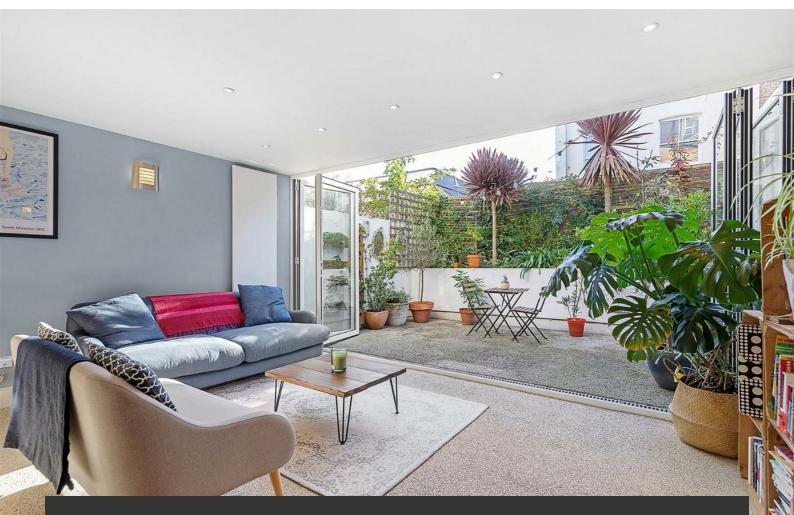

## **Property Details**

A two double bedroom Victorian flat with a South-West facing garden in a converted town house. The property boasts fantastic dimensions with a total internal area of over 800 square feet. The flat comprises two comfortable double bedrooms, a modern bathroom and a large open plan reception and kitchen diner tucked away at the back of the building. The folding concertina doors span the width of the building which allows the living space to flow seamlessly into the secluded South facing private garden. Brixton tube is a ten-minute walk and it is a short walk to Brockwell Park.

### Features

- Two double bedrooms
- Victorian conversion
- South-West facing private garden
- Over 800 square feet of internal space
- Demised cellar
- Bright and airy throughout
- Sought after location
- Close to Brockwell Park