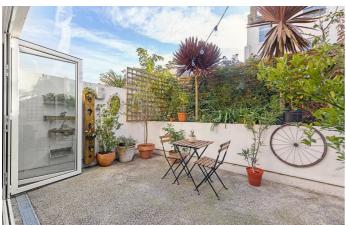

## **Property Details**

A two double bedroom Victorian flat with a South-West facing garden in a converted town house. The property boasts fantastic dimensions with a total internal area of over 800 square feet. The flat comprises two comfortable double bedrooms, a modern bathroom and a large open plan reception and kitchen diner tucked away at the back of the building. The folding concertina doors span the width of the building which allows the living space to flow seamlessly into the secluded South facing private garden. Brixton tube is a ten-minute walk and it is a short walk to Brockwell Park.

### Features

- Two double bedrooms
- Victorian conversion
- South-West facing private garden
- Over 800 square feet of internal space
- Demised cellar
- Bright and airy throughout
- Sought after location
- Close to Brockwell Park