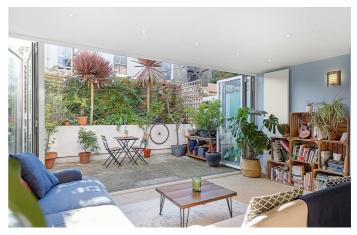

## **Property Details**

A two double bedroom Victorian flat with a South-West facing garden in a converted town house. The property boasts fantastic dimensions with a total internal area of over 800 square feet. The flat comprises two comfortable double bedrooms, a modern bathroom and a large open plan reception and kitchen diner tucked away at the back of the building. The folding concertina doors span the width of the building which allows the living space to flow seamlessly into the secluded South facing private garden. Brixton tube is a ten-minute walk and it is a short walk to Brockwell Park.

### Features

- Two double bedrooms
- Victorian conversion
- South-West facing private garden
- Over 800 square feet of internal space
- Demised cellar
- Bright and airy throughout
- Sought after location
- Close to Brockwell Park