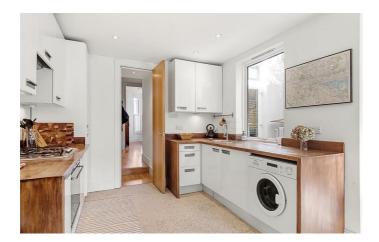

## **Property Details**

A two double bedroom Victorian flat with a South-West facing garden in a converted town house. The property boasts fantastic dimensions with a total internal area of over 800 square feet. The flat comprises two comfortable double bedrooms, a modern bathroom and a large open plan reception and kitchen diner tucked away at the back of the building. The folding concertina doors span the width of the building which allows the living space to flow seamlessly into the secluded South facing private garden. Brixton tube is a ten-minute walk and it is a short walk to Brockwell Park.

### Features

- Two double bedrooms
- Victorian conversion
- South-West facing private garden
- Over 800 square feet of internal space
- Demised cellar
- Bright and airy throughout
- Sought after location
- Close to Brockwell Park