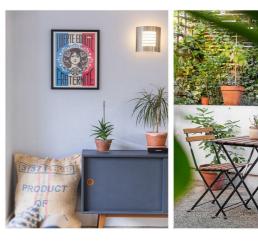

## **Property Details**

A two double bedroom Victorian flat with a South-West facing garden in a converted town house. The property boasts fantastic dimensions with a total internal area of over 800 square feet. The flat comprises two comfortable double bedrooms, a modern bathroom and a large open plan reception and kitchen diner tucked away at the back of the building. The folding concertina doors span the width of the building which allows the living space to flow seamlessly into the secluded South facing private garden. Brixton tube is a ten-minute walk and it is a short walk to Brockwell Park.

### Features

- Two double bedrooms
- Victorian conversion
- South-West facing private garden
- Over 800 square feet of internal space
- Demised cellar
- Bright and airy throughout
- Sought after location
- Close to Brockwell Park