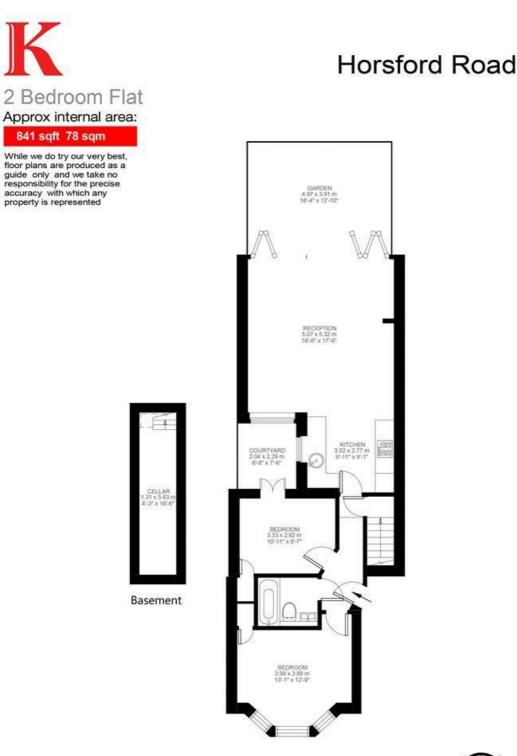

## **Property Details**

A two double bedroom Victorian flat with a South-West facing garden in a converted town house. The property boasts fantastic dimensions with a total internal area of over 800 square feet. The flat comprises two comfortable double bedrooms, a modern bathroom and a large open plan reception and kitchen diner tucked away at the back of the building. The folding concertina doors span the width of the building which allows the living space to flow seamlessly into the secluded South facing private garden. Brixton tube is a ten-minute walk and it is a short walk to Brockwell Park.

### Features

- Two double bedrooms
- Victorian conversion
- South-West facing private garden
- Over 800 square feet of internal space
- Demised cellar
- Bright and airy throughout
- Sought after location
- Close to Brockwell Park

### Horsford Road, Brixton, SW2

Ground Floor