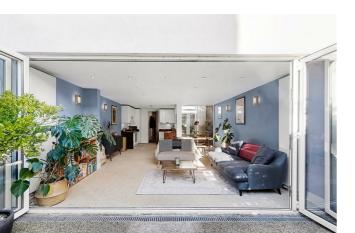

## **Property Details**

A two double bedroom Victorian flat with a South-West facing garden in a converted town house. The property boasts fantastic dimensions with a total internal area of over 800 square feet. The flat comprises two comfortable double bedrooms, a modern bathroom and a large open plan reception and kitchen diner tucked away at the back of the building. The folding concertina doors span the width of the building which allows the living space to flow seamlessly into the secluded South facing private garden. Brixton tube is a ten-minute walk and it is a short walk to Brockwell Park.

### Features

- Two double bedrooms
- Victorian conversion
- South-West facing private garden
- Over 800 square feet of internal space
- Demised cellar
- Bright and airy throughout
- Sought after location
- Close to Brockwell Park