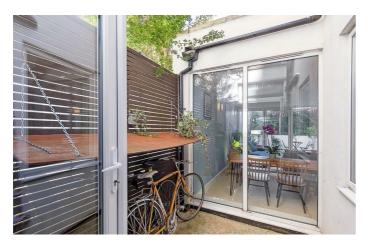

## **Property Details**

A two double bedroom Victorian flat with a South-West facing garden in a converted town house. The property boasts fantastic dimensions with a total internal area of over 800 square feet. The flat comprises two comfortable double bedrooms, a modern bathroom and a large open plan reception and kitchen diner tucked away at the back of the building. The folding concertina doors span the width of the building which allows the living space to flow seamlessly into the secluded South facing private garden. Brixton tube is a ten-minute walk and it is a short walk to Brockwell Park.