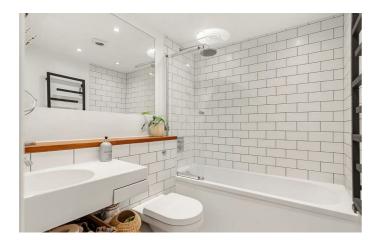

## **Property Details**

A two double bedroom Victorian flat with a South-West facing garden in a converted town house. The property boasts fantastic dimensions with a total internal area of over 800 square feet. The flat comprises two comfortable double bedrooms, a modern bathroom and a large open plan reception and kitchen diner tucked away at the back of the building. The folding concertina doors span the width of the building which allows the living space to flow seamlessly into the secluded South facing private garden. Brixton tube is a ten-minute walk and it is a short walk to Brockwell Park.