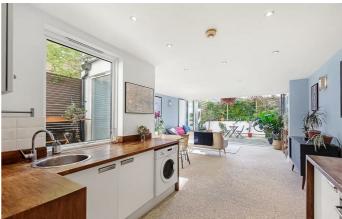

## **Property Details**

A two double bedroom Victorian flat with a South-West facing garden in a converted town house. The property boasts fantastic dimensions with a total internal area of over 800 square feet. The flat comprises two comfortable double bedrooms, a modern bathroom and a large open plan reception and kitchen diner tucked away at the back of the building. The folding concertina doors span the width of the building which allows the living space to flow seamlessly into the secluded South facing private garden. Brixton tube is a ten-minute walk and it is a short walk to Brockwell Park.

### Features

- Two double bedrooms
- Victorian conversion
- South-West facing private garden
- Over 800 square feet of internal space
- Demised cellar
- Bright and airy throughout
- Sought after location
- Close to Brockwell Park