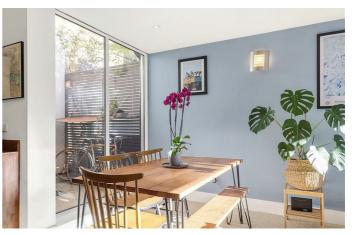

## **Property Details**

A two double bedroom Victorian flat with a South-West facing garden in a converted town house. The property boasts fantastic dimensions with a total internal area of over 800 square feet. The flat comprises two comfortable double bedrooms, a modern bathroom and a large open plan reception and kitchen diner tucked away at the back of the building. The folding concertina doors span the width of the building which allows the living space to flow seamlessly into the secluded South facing private garden. Brixton tube is a ten-minute walk and it is a short walk to Brockwell Park.

### Features

- Two double bedrooms
- Victorian conversion
- South-West facing private garden
- Over 800 square feet of internal space
- Demised cellar
- Bright and airy throughout
- Sought after location
- Close to Brockwell Park