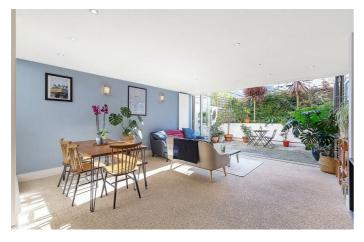

## **Property Details**

A two double bedroom Victorian flat with a South-West facing garden in a converted town house. The property boasts fantastic dimensions with a total internal area of over 800 square feet. The flat comprises two comfortable double bedrooms, a modern bathroom and a large open plan reception and kitchen diner tucked away at the back of the building. The folding concertina doors span the width of the building which allows the living space to flow seamlessly into the secluded South facing private garden. Brixton tube is a ten-minute walk and it is a short walk to Brockwell Park.

### Features

- Two double bedrooms
- Victorian conversion
- South-West facing private garden
- Over 800 square feet of internal space
- Demised cellar
- Bright and airy throughout
- Sought after location
- Close to Brockwell Park