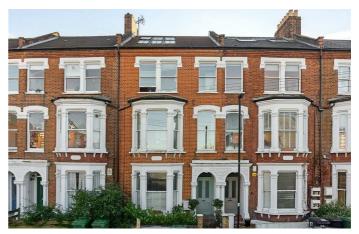

## **Property Details**

A two double bedroom Victorian flat with a South-West facing garden in a converted town house. The property boasts fantastic dimensions with a total internal area of over 800 square feet. The flat comprises two comfortable double bedrooms, a modern bathroom and a large open plan reception and kitchen diner tucked away at the back of the building. The folding concertina doors span the width of the building which allows the living space to flow seamlessly into the secluded South facing private garden. Brixton tube is a ten-minute walk and it is a short walk to Brockwell Park.