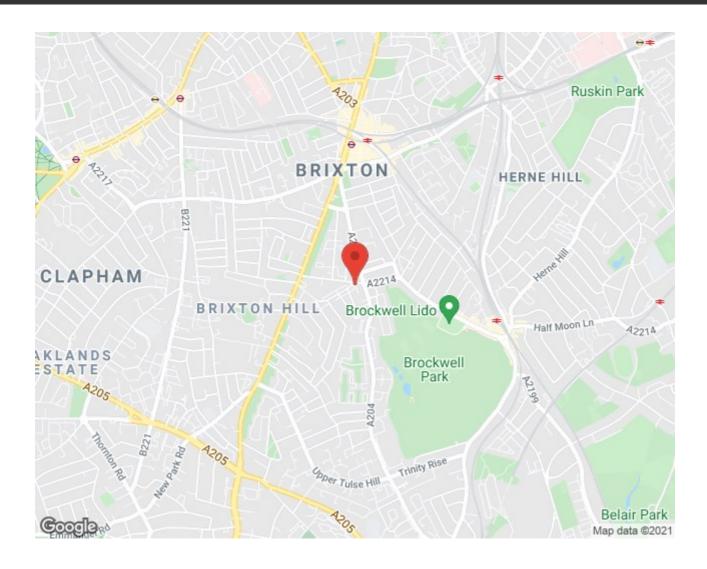

### **Features**

- Two double bedrooms
- Over 700 square feet of internal space
- Direct access to South-facing patio
- Large communal garden
- Tastefully finished throughout
- Sought-after residential road
- Amenities of Brixton Hill within a stone's throw
- Moments from Brockwell Park