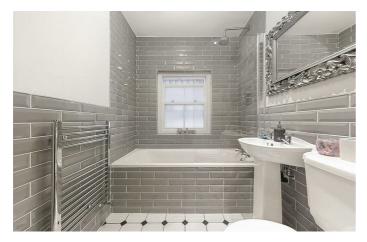

### **Property Details**

A bright and airy open-plan reception is flooded with light through a characterful bay window, offering an abundance of space to relax and unwind, dine and cook. The kitchen is tucked away and resists the possibility of imposing on the living spaces, whilst still being a part of this ideal entertaining room. The kitchen itself is modern, thoroughly thought through to provide more than enough storage and surface space and comes with high-end fully-integrated appliances. Both bedrooms are peacefully tucked away at the rear of the building, overlooking the patio. The principal bedroom is particularly comfortable and opens out directly onto the patio area, meaning fresh air can breeze through the flat whilst the glass double doors drench the room in natural light. The second bedroom is still a well-proportioned double, could easily be rented out if desired or perhaps repurposed to suit the needs of the purchaser; it would make an excellent nursery or home office. A modern and well-kept bathroom provides a desirable level of privacy between the two bedrooms and completes the interior of the property.