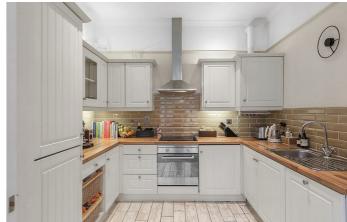

### **Property Details**

A bright and airy open-plan reception is flooded with light through a characterful bay window, offering an abundance of space to relax and unwind, dine and cook. The kitchen is tucked away and resists the possibility of imposing on the living spaces, whilst still being a part of this ideal entertaining room. The kitchen itself is modern, thoroughly thought through to provide more than enough storage and surface space and comes with high-end fully-integrated appliances. Both bedrooms are peacefully tucked away at the rear of the building, overlooking the patio. The principal bedroom is particularly comfortable and opens out directly onto the patio area, meaning fresh air can breeze through the flat whilst the glass double doors drench the room in natural light. The second bedroom is still a well-proportioned double, could easily be rented out if desired or perhaps repurposed to suit the needs of the purchaser; it would make an excellent nursery or home office. A modern and well-kept bathroom provides a desirable level of privacy between the two bedrooms and completes the interior of the property.