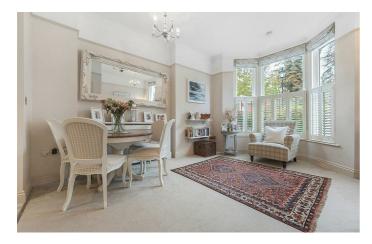

### **Property Details**

A bright and airy open-plan reception is flooded with light through a characterful bay window, offering an abundance of space to relax and unwind, dine and cook. The kitchen is tucked away and resists the possibility of imposing on the living spaces, whilst still being a part of this ideal entertaining room. The kitchen itself is modern, thoroughly thought through to provide more than enough storage and surface space and comes with high-end fully-integrated appliances. Both bedrooms are peacefully tucked away at the rear of the building, overlooking the patio. The principal bedroom is particularly comfortable and opens out directly onto the patio area, meaning fresh air can breeze through the flat whilst the glass double doors drench the room in natural light. The second bedroom is still a well-proportioned double, could easily be rented out if desired or perhaps repurposed to suit the needs of the purchaser; it would make an excellent nursery or home office. A modern and well-kept bathroom provides a desirable level of privacy between the two bedrooms and completes the interior of the property.