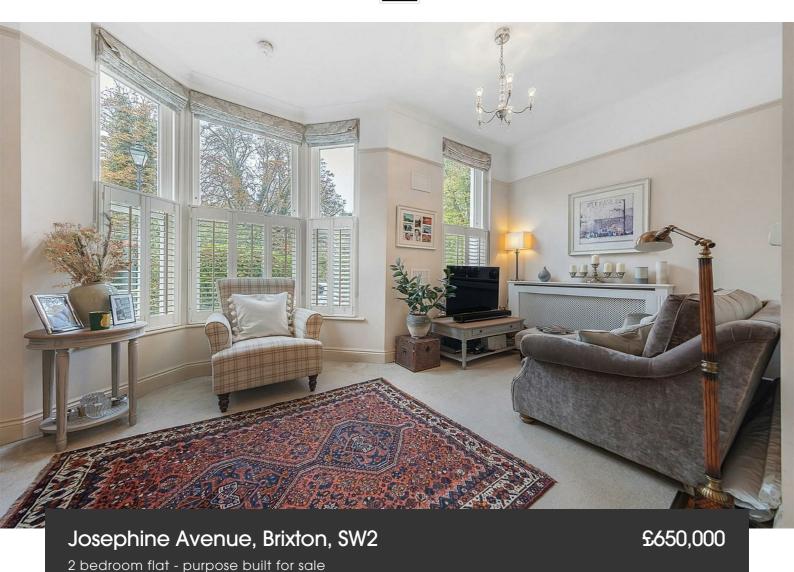

### **Property Details**

A bright and airy open-plan reception is flooded with light through a characterful bay window, offering an abundance of space to relax and unwind, dine and cook. The kitchen is tucked away and resists the possibility of imposing on the living spaces, whilst still being a part of this ideal entertaining room. The kitchen itself is modern, thoroughly thought through to provide more than enough storage and surface space and comes with high-end fully-integrated appliances. Both bedrooms are peacefully tucked away at the rear of the building, overlooking the patio. The principal bedroom is particularly comfortable and opens out directly onto the patio area, meaning fresh air can breeze through the flat whilst the glass double doors drench the room in natural light. The second bedroom is still a well-proportioned double, could easily be rented out if desired or perhaps repurposed to suit the needs of the purchaser; it would make an excellent nursery or home office. A modern and well-kept bathroom provides a desirable level of privacy between the two bedrooms and completes the interior of the property.

### **Features**

- Two double bedrooms
- Over 700 square feet of internal space
- Direct access to South-facing patio
- Large communal garden
- Tastefully finished throughout
- Sought-after residential road
- Amenities of Brixton Hill within a stone's throw
- Moments from Brockwell Park

### Josephine Avenue, Brixton, SW2