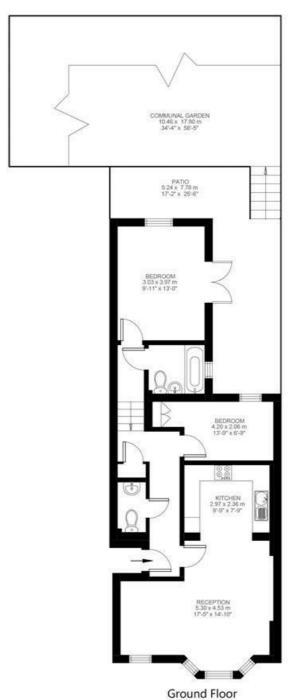

# 2 Bedroom Flat Approx internal area: 707 sqft 66 sqm While we do try our very best, floor plans are produced as a guide only and we take no responsibility for the precise accuracy with which any property is represented