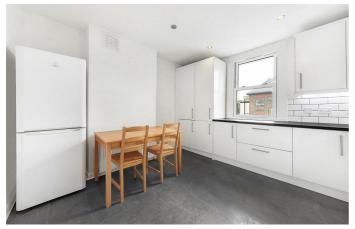

## **Property Details**

Securely arranged over the top two floors of an attractive Victorian converted townhouse, this split level apartment offers almost 1300 square feet, three spacious double bedrooms, two bathrooms and a WC. Located on a sleepy and residential road, highly sought-after for its proximity to both Brixton and Clapham as well as the award winning Brockwell Park. The ground floor entrance, a staircase meandering up through the property and rooms with fantastic dimensions make this spacious property feel like a home. Tucked away at the back of the building is the eat-in kitchen diner with room for a table and all you need in terms of mod cons. Sitting adjacent is a convenient WC and stairs lead to the bright and airy reception room with the first of three double bedrooms. The living room spans the entire width of the house and overlooks the pretty Victorian street below. Adjacent, the double bedroom, just like the living room, has impressive high ceilings and is perfectly positioned overlooking the gardens at the rear. Situated on the floors above are two large double bedrooms, a family bathroom and an en-suite bathroom. The total square footage of this bright and airy apartment is considerably larger than a number of freehold houses in the area with significantly higher asking prices and you will be hard-pressed to find many chain-free apartments that compare in size