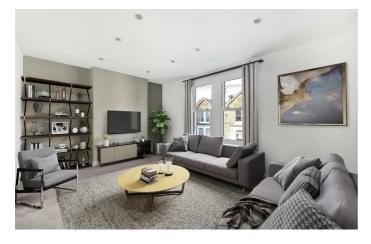

## **Property Details**

Securely arranged over the top two floors of an attractive Victorian converted townhouse, this split level apartment offers almost 1300 square feet, three spacious double bedrooms, two bathrooms and a WC. Located on a sleepy and residential road, highly sought-after for its proximity to both Brixton and Clapham as well as the award winning Brockwell Park. The ground floor entrance, a staircase meandering up through the property and rooms with fantastic dimensions make this spacious property feel like a home. Tucked away at the back of the building is the eat-in kitchen diner with room for a table and all you need in terms of mod cons. Sitting adjacent is a convenient WC and stairs lead to the bright and airy reception room with the first of three double bedrooms. The living room spans the entire width of the house and overlooks the pretty Victorian street below. Adjacent, the double bedroom, just like the living room, has impressive high ceilings and is perfectly positioned overlooking the gardens at the rear. Situated on the floors above are two large double bedrooms, a family bathroom and an en-suite bathroom. The total square footage of this bright and airy apartment is considerably larger than a number of freehold houses in the area with significantly higher asking prices and you will be hard-pressed to find many chain-free apartments that compare in size