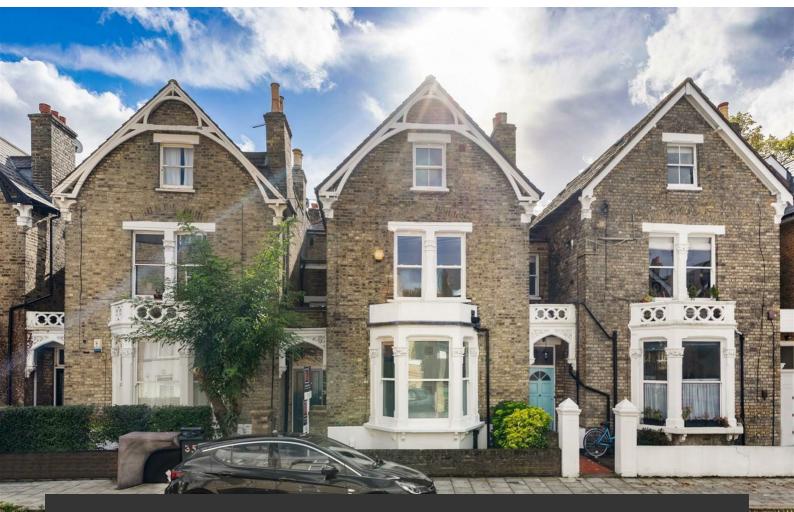

## Hayter Road, Brixton, SW2

3 bedroom flat - conversion for sale

## **Property Details**

Securely arranged over the top two floors of an attractive Victorian converted townhouse, this split level apartment offers almost 1300 square feet, three spacious double bedrooms, two bathrooms and a WC. Located on a sleepy and residential road, highly sought-after for its proximity to both Brixton and Clapham as well as the award winning Brockwell Park. The ground floor entrance, a staircase meandering up through the property and rooms with fantastic dimensions make this spacious property feel like a home. Tucked away at the back of the building is the eat-in kitchen diner with room for a table and all you need in terms of mod cons. Sitting adjacent is a convenient WC and stairs lead to the bright and airy reception room with the first of three double bedrooms. The living room spans the entire width of the house and overlooks the pretty Victorian street below. Adjacent, the double bedroom, just like the living room, has impressive high ceilings and is perfectly positioned overlooking the gardens at the rear. Situated on the floors above are two large double bedrooms, a family bathroom and an en-suite bathroom. The total square footage of this bright and airy apartment is considerably larger than a number of freehold houses in the area with significantly higher asking prices and you will be hard-pressed to find many chain-free apartments that compare in size