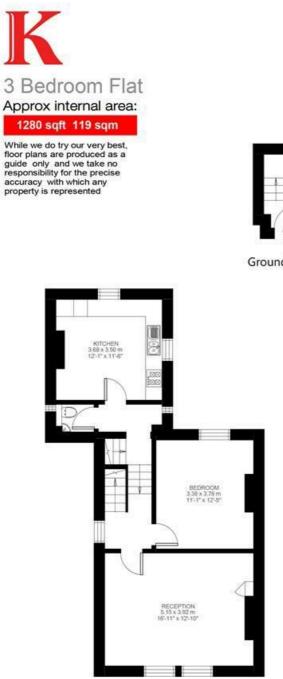

## **Property Details**

Securely arranged over the top two floors of an attractive Victorian converted townhouse, this split level apartment offers almost 1300 square feet, three spacious double bedrooms, two bathrooms and a WC. Located on a sleepy and residential road, highly sought-after for its proximity to both Brixton and Clapham as well as the award winning Brockwell Park. The ground floor entrance, a staircase meandering up through the property and rooms with fantastic dimensions make this spacious property feel like a home. Tucked away at the back of the building is the eat-in kitchen diner with room for a table and all you need in terms of mod cons. Sitting adjacent is a convenient WC and stairs lead to the bright and airy reception room with the first of three double bedrooms. The living room spans the entire width of the house and overlooks the pretty Victorian street below. Adjacent, the double bedroom, just like the living room, has impressive high ceilings and is perfectly positioned overlooking the gardens at the rear. Situated on the floors above are two large double bedrooms, a family bathroom and an en-suite bathroom. The total square footage of this bright and airy apartment is considerably larger than a number of freehold houses in the area with significantly higher asking prices and you will be hard-pressed to find many chain-free apartments that compare in size

# **Features**

- Three double bedrooms
- Two bathrooms
- Victorian converted townhouse
- Large kitchen diner and separate reception room
- Nearly 1300 square feet of internal living space
- Split over three floors
- Neutral blank canvas with characterful features
- Sought-after location within walking distance to Brixton and Clapham High Streets
- Close to Brockwell Park and two popular primary schools
- Chain-free

### Hayter Road, Brixton, SW2

First Floor

Hayter Road

**Ground Floor** 

Second Floor