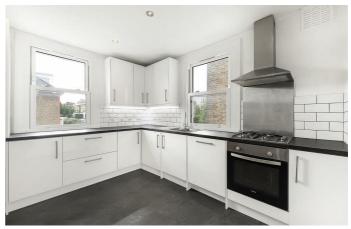

## **Property Details**

Securely arranged over the top two floors of an attractive Victorian converted townhouse, this split level apartment offers almost 1300 square feet, three spacious double bedrooms, two bathrooms and a WC. Located on a sleepy and residential road, highly sought-after for its proximity to both Brixton and Clapham as well as the award winning Brockwell Park. The ground floor entrance, a staircase meandering up through the property and rooms with fantastic dimensions make this spacious property feel like a home. Tucked away at the back of the building is the eat-in kitchen diner with room for a table and all you need in terms of mod cons. Sitting adjacent is a convenient WC and stairs lead to the bright and airy reception room with the first of three double bedrooms. The living room spans the entire width of the house and overlooks the pretty Victorian street below. Adjacent, the double bedroom, just like the living room, has impressive high ceilings and is perfectly positioned overlooking the gardens at the rear. Situated on the floors above are two large double bedrooms, a family bathroom and an en-suite bathroom. The total square footage of this bright and airy apartment is considerably larger than a number of freehold houses in the area with significantly higher asking prices and you will be hard-pressed to find many chain-free apartments that compare in size