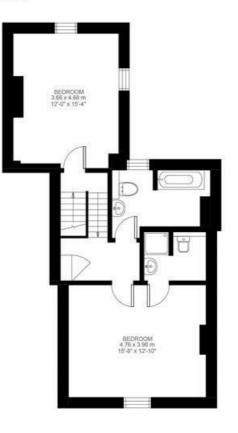

## **Property Details**

Securely arranged over the top two floors of an attractive Victorian converted townhouse, this split level apartment offers almost 1300 square feet, three spacious double bedrooms, two bathrooms and a WC. Located on a sleepy and residential road, highly sought-after for its proximity to both Brixton and Clapham as well as the award winning Brockwell Park. The ground floor entrance, a staircase meandering up through the property and rooms with fantastic dimensions make this spacious property feel like a home. Tucked away at the back of the building is the eat-in kitchen diner with room for a table and all you need in terms of mod cons. Sitting adjacent is a convenient WC and stairs lead to the bright and airy reception room with the first of three double bedrooms. The living room spans the entire width of the house and overlooks the pretty Victorian street below. Adjacent, the double bedroom, just like the living room, has impressive high ceilings and is perfectly positioned overlooking the gardens at the rear. Situated on the floors above are two large double bedrooms, a family bathroom and an en-suite bathroom. The total square footage of this bright and airy apartment is considerably larger than a number of freehold houses in the area with significantly higher asking prices and you will be hard-pressed to find many chain-free apartments that compare in size

# **Features**

- Three double bedrooms
- Two bathrooms
- Victorian converted townhouse
- Large kitchen diner and separate reception room
- Nearly 1300 square feet of internal living space
- Split over three floors
- Neutral blank canvas with characterful features
- Sought-after location within walking distance to Brixton and Clapham High Streets
- Close to Brockwell Park and two popular primary schools
- Chain-free

### Hayter Road, Brixton, SW2

First Floor

Hayter Road

**Ground Floor** 

Second Floor