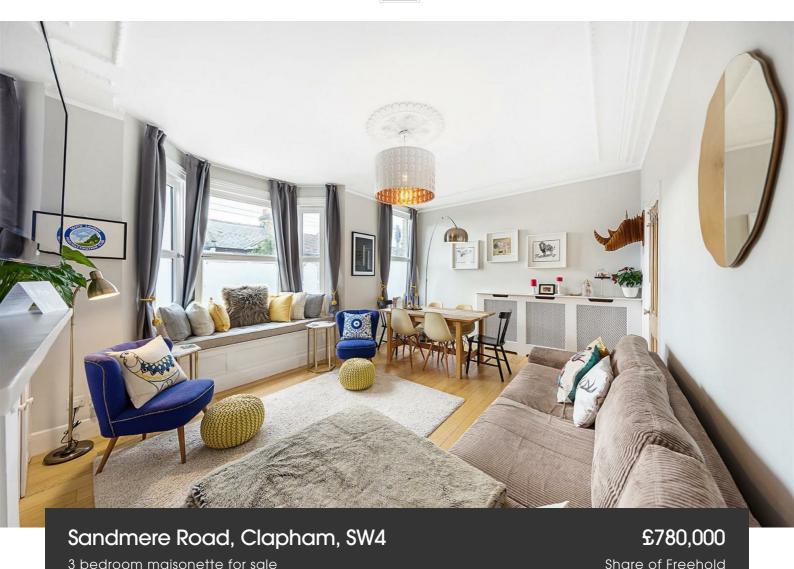

## **Property Details**

Split over various levels with a ground floor entrance, this spacious maisonette resides in a perfectly located, handsome converted Victorian terraced house. Set on a quiet street, in a popular residential pocket equidistant to Clapham and Brixton, appealing to purchasers looking to move to both of these two in-demand areas. With over 1500 square feet of internal space (including the loft spaces), generous proportions throughout and boastfully high ceilings, this apartment is truly a rare gem. Large windows flood each room and create a bright and airy atmosphere throughout. The property oozes a natural Victorian charm with feature fireplaces in every room and traditionally embellished ceilings. The classic period character is offset stylishly by highend, modern and tasteful décor throughout, ideal for any purchasers looking to move into a new property hassle-free. One of the key selling points to this spacious maisonette is the sheer size on offer, which allows the layout to be altered depending on the new purchaser's search parameters. Last but not least there is access to substantial loft spaces, which subject to the necessary permissions, could be converted to increase the living spaces.

#### **Features**

- Three double bedrooms
- Victorian conversion
- Split over three floors
- Characterful features throughout
- Over 1500 square feet of internal living space (including the loft spaces)
- Substantial demised loft spaces
- Development potential
- Seven-minute walk to Clapham and Brixton High Streets
- Access to the Northern and Victoria tube lines
- · Share of freehold