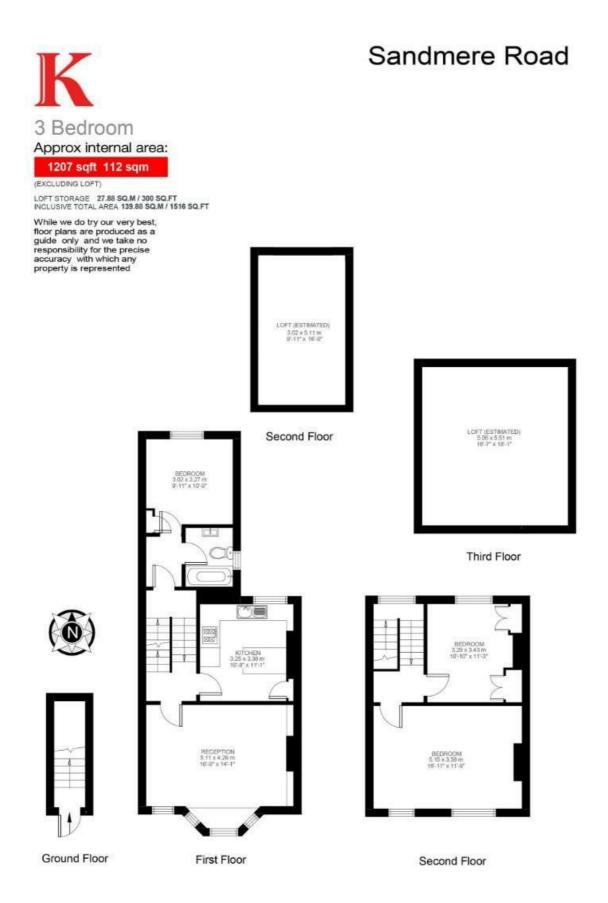

## **Property Details**

Split over various levels with a ground floor entrance, this spacious maisonette resides in a perfectly located, handsome converted Victorian terraced house. Set on a quiet street, in a popular residential pocket equidistant to Clapham and Brixton, appealing to purchasers looking to move to both of these two in-demand areas. With over 1500 square feet of internal space (including the loft spaces), generous proportions throughout and boastfully high ceilings, this apartment is truly a rare gem. Large windows flood each room and create a bright and airy atmosphere throughout. The property oozes a natural Victorian charm with feature fireplaces in every room and traditionally embellished ceilings. The classic period character is offset stylishly by highend, modern and tasteful décor throughout, ideal for any purchasers looking to move into a new property hassle-free. One of the key selling points to this spacious maisonette is the sheer size on offer, which allows the layout to be altered depending on the new purchaser's search parameters. Last but not least there is access to substantial loft spaces, which subject to the necessary permissions, could be converted to increase the living spaces.

#### **Features**

- Three double bedrooms
- Victorian conversion
- Split over three floors
- Characterful features throughout
- Over 1500 square feet of internal living space (including the loft spaces)
- Substantial demised loft spaces
- Development potential
- Seven-minute walk to Clapham and Brixton High Streets
- Access to the Northern and Victoria tube lines
- · Share of freehold