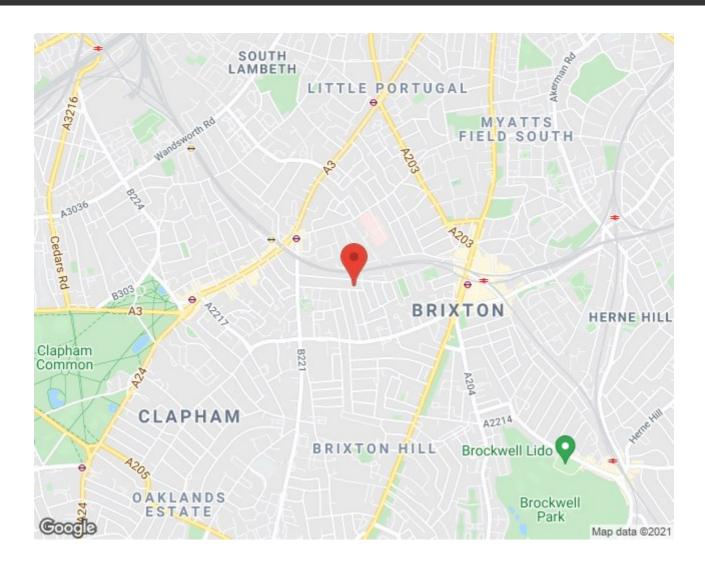

## **Property Details**

Split over various levels with a ground floor entrance, this spacious maisonette resides in a perfectly located, handsome converted Victorian terraced house. Set on a quiet street, in a popular residential pocket equidistant to Clapham and Brixton, appealing to purchasers looking to move to both of these two in-demand areas. With over 1500 square feet of internal space (including the loft spaces), generous proportions throughout and boastfully high ceilings, this apartment is truly a rare gem. Large windows flood each room and create a bright and airy atmosphere throughout. The property oozes a natural Victorian charm with feature fireplaces in every room and traditionally embellished ceilings. The classic period character is offset stylishly by highend, modern and tasteful décor throughout, ideal for any purchasers looking to move into a new property hassle-free. One of the key selling points to this spacious maisonette is the sheer size on offer, which allows the layout to be altered depending on the new purchaser's search parameters. Last but not least there is access to substantial loft spaces, which subject to the necessary permissions, could be converted to increase the living spaces.

### Sandmere Road, Clapham, SW4