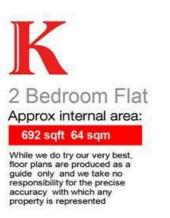

### Features

- Two double bedrooms
- Period conversion
- Shared garden
- Almost 700 square feet
- Clapham High Street, Brixton and Stockwell all within walking distance
- Clapham Common a short stroll
  away
- Northern Line, Victoria Line and London Overground
- Share of freehold
- Chain-free