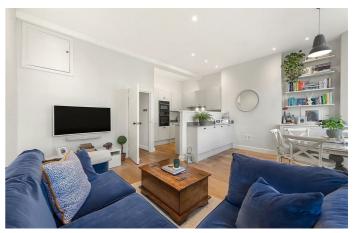

## **Property Details**

A truly exceptional example of a two double bedroom conversion flat, arranged over the first floor of a characterful period terraced townhouse, set back quietly from Clapham Road. An extensive and beautifully maintained shared front garden leads up to the communal door, creating separation from the road and offering a pleasant spot in which to enjoy the warmer months. The entertaining area is fantastic, spacious and open-plan, aesthetically pleasing throughout with a brand new kitchen, fully integrated appliances and an abundance of space to dine, relax, unwind and host family and friends. Both bedrooms are tucked away peacefully towards the rear of the building, avoiding any road noise and disturbance. A shiny and modern marbleclad bathroom completes the apartment, finished to a high standard, in keeping with the rest of the property. The flat has well-hidden but extensive storage, a share of the freehold and a share of the leafy garden leading up to the house. With Clapham High Street, Brixton and Stockwell all reachable walking distance, the location cannot be overstated.

### Features

- Two double bedrooms
- Period conversion
- Shared garden
- Almost 700 square feet
- Clapham High Street, Brixton and Stockwell all within walking distance
- Clapham Common a short stroll
  away
- Northern Line, Victoria Line and London Overground
- Share of freehold
- Chain-free