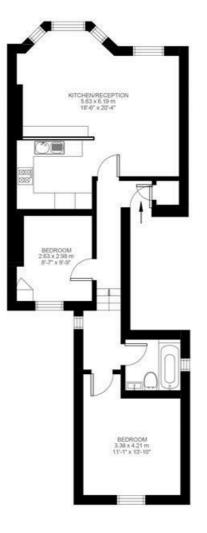

## **Property Details**

A truly exceptional example of a two double bedroom conversion flat, arranged over the first floor of a characterful period terraced townhouse, set back quietly from Clapham Road. An extensive and beautifully maintained shared front garden leads up to the communal door, creating separation from the road and offering a pleasant spot in which to enjoy the warmer months. The entertaining area is fantastic, spacious and open-plan, aesthetically pleasing throughout with a brand new kitchen, fully integrated appliances and an abundance of space to dine, relax, unwind and host family and friends. Both bedrooms are tucked away peacefully towards the rear of the building, avoiding any road noise and disturbance. A shiny and modern marbleclad bathroom completes the apartment, finished to a high standard, in keeping with the rest of the property. The flat has well-hidden but extensive storage, a share of the freehold and a share of the leafy garden leading up to the house. With Clapham High Street, Brixton and Stockwell all reachable walking distance, the location cannot be overstated.

# **Clapham Road**

First Floor