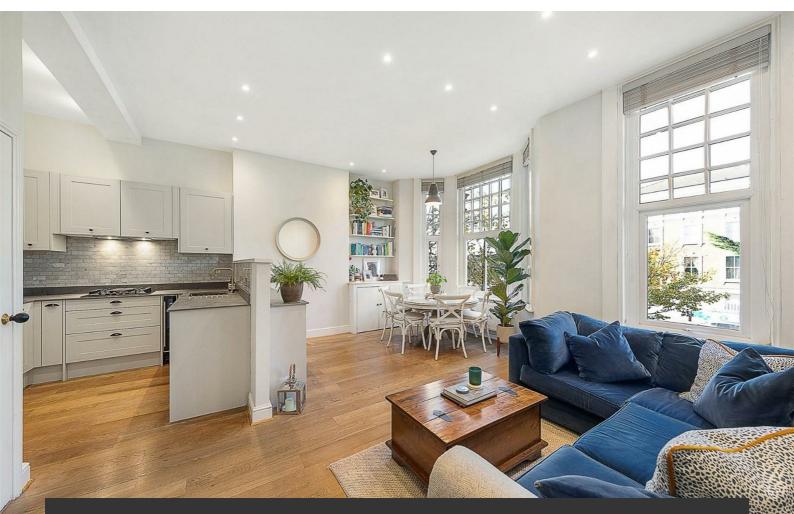

## **Property Details**

A truly exceptional example of a two double bedroom conversion flat, arranged over the first floor of a characterful period terraced townhouse, set back quietly from Clapham Road. An extensive and beautifully maintained shared front garden leads up to the communal door, creating separation from the road and offering a pleasant spot in which to enjoy the warmer months. The entertaining area is fantastic, spacious and open-plan, aesthetically pleasing throughout with a brand new kitchen, fully integrated appliances and an abundance of space to dine, relax, unwind and host family and friends. Both bedrooms are tucked away peacefully towards the rear of the building, avoiding any road noise and disturbance. A shiny and modern marbleclad bathroom completes the apartment, finished to a high standard, in keeping with the rest of the property. The flat has well-hidden but extensive storage, a share of the freehold and a share of the leafy garden leading up to the house. With Clapham High Street, Brixton and Stockwell all reachable walking distance, the location cannot be overstated.

### Features

- Two double bedrooms
- Period conversion
- Shared garden
- Almost 700 square feet
- Clapham High Street, Brixton and Stockwell all within walking distance
- Clapham Common a short stroll
  away
- Northern Line, Victoria Line and London Overground
- Share of freehold
- Chain-free