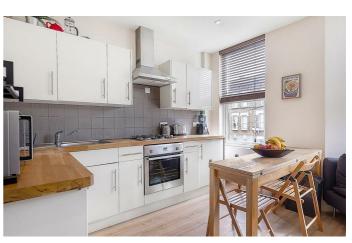

## **Property Details**

A tastefully finished two double bedroom flat, occupying the first floor of a handsome Victorian terraced house on this popular street. The heart of the home is the bright and airy, open-plan living space at the front of the property. The well-designed, modern kitchen offers ample storage and boasts stylish wooden worktops, plus an integrated dishwasher. The principal bedroom is bright and airy, providing views over the peaceful gardens to the rear whilst the second bedroom would be ideal as a spare room, study or indeed to rent out, depending on the needs of the purchaser. The recently-fitted shower room is complete with stylish tiling and a high standard of fixtures and fittings. Purchasers will benefit from the Northern Line (Clapham North and Clapham Common tube stations), the Victoria Line (Brixton tube station) and the Overground at Clapham High Street Station. The bars and restaurants of up-andcoming Acre Lane are on the doorstep, whilst the green, open spaces of awardwinning Brockwell Park and its 1930 Lido are also close-by.