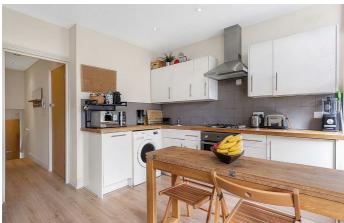

## **Property Details**

A tastefully finished two double bedroom flat, occupying the first floor of a handsome Victorian terraced house on this popular street. The heart of the home is the bright and airy, open-plan living space at the front of the property. The well-designed, modern kitchen offers ample storage and boasts stylish wooden worktops, plus an integrated dishwasher. The principal bedroom is bright and airy, providing views over the peaceful gardens to the rear whilst the second bedroom would be ideal as a spare room, study or indeed to rent out, depending on the needs of the purchaser. The recently-fitted shower room is complete with stylish tiling and a high standard of fixtures and fittings. Purchasers will benefit from the Northern Line (Clapham North and Clapham Common tube stations), the Victoria Line (Brixton tube station) and the Overground at Clapham High Street Station. The bars and restaurants of up-andcoming Acre Lane are on the doorstep, whilst the green, open spaces of awardwinning Brockwell Park and its 1930 Lido are also close-by.