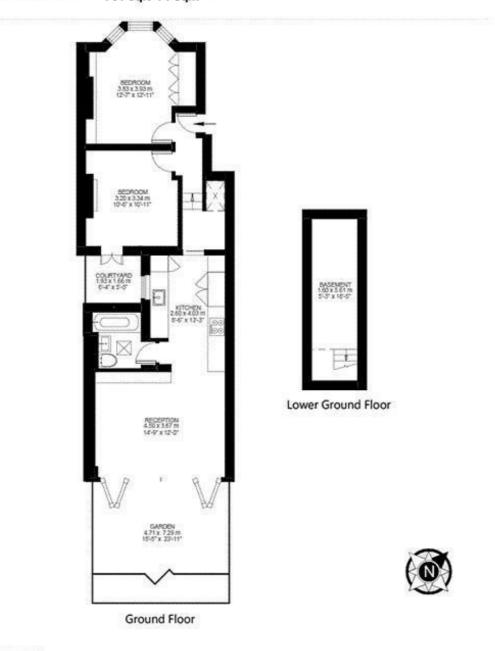

### Dalyell Road, Brixton, SW9

Dalyell Road, Brixton, SW9 2 bedroom flat Approximate internal area: 761 s

761 sqft 71 sqm

While we do by our very best, floor plans are produced as a guide only and we take no responsibility for the precise accuracy with which any property is represented