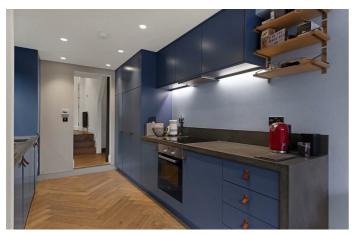

## **Property Details**

The heart of the home is the striking open-plan room at the rear of the property. A large open space comprising a modern, particularly stylish kitchen, room to dine and a cosy lounge area. Parquet flooring runs throughout, meeting the crittal-style glass bifolding doors that glide open to create a seamless transition straight into the garden at the rear. The kitchen is fully integrated with a smart and appealing navy blue finish complete with high-quality fixtures and fittings and plenty of storage. Both bedrooms are well proportioned doubles and appeal for their different benefits. The first bedroom is particularly spacious, with an abundance of fitted storage and flooded with natural light through the characterful bay window, complete with wooden shutters. The second bedroom is positioned peacefully towards the rear of the building, particularly tranquil with access onto a private courtyard area that allows fresh air and light to breeze through the room. This brilliant flat is completed by a modern family-sized bathroom, in stylish keeping with the rest of the property.