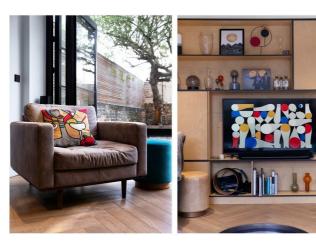

## **Property Details**

The heart of the home is the striking open-plan room at the rear of the property. A large open space comprising a modern, particularly stylish kitchen, room to dine and a cosy lounge area. Parquet flooring runs throughout, meeting the crittal-style glass bifolding doors that glide open to create a seamless transition straight into the garden at the rear. The kitchen is fully integrated with a smart and appealing navy blue finish complete with high-quality fixtures and fittings and plenty of storage. Both bedrooms are well proportioned doubles and appeal for their different benefits. The first bedroom is particularly spacious, with an abundance of fitted storage and flooded with natural light through the characterful bay window, complete with wooden shutters. The second bedroom is positioned peacefully towards the rear of the building, particularly tranquil with access onto a private courtyard area that allows fresh air and light to breeze through the room. This brilliant flat is completed by a modern family-sized bathroom, in stylish keeping with the rest of the property.