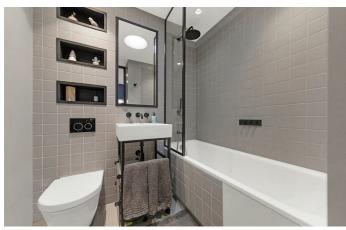

## **Property Details**

The heart of the home is the striking open-plan room at the rear of the property. A large open space comprising a modern, particularly stylish kitchen, room to dine and a cosy lounge area. Parquet flooring runs throughout, meeting the crittal-style glass bifolding doors that glide open to create a seamless transition straight into the garden at the rear. The kitchen is fully integrated with a smart and appealing navy blue finish complete with high-quality fixtures and fittings and plenty of storage. Both bedrooms are well proportioned doubles and appeal for their different benefits. The first bedroom is particularly spacious, with an abundance of fitted storage and flooded with natural light through the characterful bay window, complete with wooden shutters. The second bedroom is positioned peacefully towards the rear of the building, particularly tranquil with access onto a private courtyard area that allows fresh air and light to breeze through the room. This brilliant flat is completed by a modern family-sized bathroom, in stylish keeping with the rest of the property.