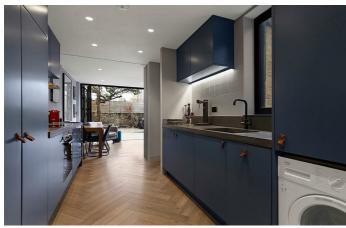

## **Property Details**

The heart of the home is the striking open-plan room at the rear of the property. A large open space comprising a modern, particularly stylish kitchen, room to dine and a cosy lounge area. Parquet flooring runs throughout, meeting the crittal-style glass bifolding doors that glide open to create a seamless transition straight into the garden at the rear. The kitchen is fully integrated with a smart and appealing navy blue finish complete with high-quality fixtures and fittings and plenty of storage. Both bedrooms are well proportioned doubles and appeal for their different benefits. The first bedroom is particularly spacious, with an abundance of fitted storage and flooded with natural light through the characterful bay window, complete with wooden shutters. The second bedroom is positioned peacefully towards the rear of the building, particularly tranquil with access onto a private courtyard area that allows fresh air and light to breeze through the room. This brilliant flat is completed by a modern family-sized bathroom, in stylish keeping with the rest of the property.