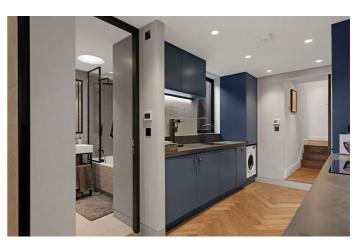

## **Property Details**

The heart of the home is the striking open-plan room at the rear of the property. A large open space comprising a modern, particularly stylish kitchen, room to dine and a cosy lounge area. Parquet flooring runs throughout, meeting the crittal-style glass bifolding doors that glide open to create a seamless transition straight into the garden at the rear. The kitchen is fully integrated with a smart and appealing navy blue finish complete with high-quality fixtures and fittings and plenty of storage. Both bedrooms are well proportioned doubles and appeal for their different benefits. The first bedroom is particularly spacious, with an abundance of fitted storage and flooded with natural light through the characterful bay window, complete with wooden shutters. The second bedroom is positioned peacefully towards the rear of the building, particularly tranquil with access onto a private courtyard area that allows fresh air and light to breeze through the room. This brilliant flat is completed by a modern family-sized bathroom, in stylish keeping with the rest of the property.