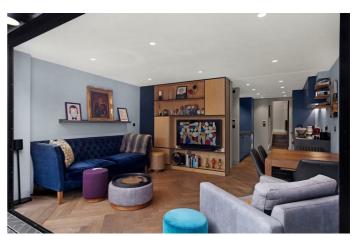

## **Property Details**

The heart of the home is the striking open-plan room at the rear of the property. A large open space comprising a modern, particularly stylish kitchen, room to dine and a cosy lounge area. Parquet flooring runs throughout, meeting the crittal-style glass bifolding doors that glide open to create a seamless transition straight into the garden at the rear. The kitchen is fully integrated with a smart and appealing navy blue finish complete with high-quality fixtures and fittings and plenty of storage. Both bedrooms are well proportioned doubles and appeal for their different benefits. The first bedroom is particularly spacious, with an abundance of fitted storage and flooded with natural light through the characterful bay window, complete with wooden shutters. The second bedroom is positioned peacefully towards the rear of the building, particularly tranquil with access onto a private courtyard area that allows fresh air and light to breeze through the room. This brilliant flat is completed by a modern family-sized bathroom, in stylish keeping with the rest of the property.