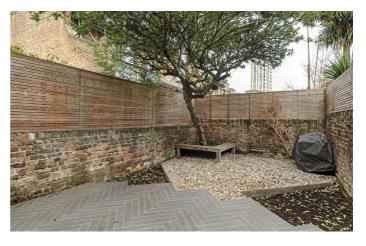

## **Property Details**

The heart of the home is the striking open-plan room at the rear of the property. A large open space comprising a modern, particularly stylish kitchen, room to dine and a cosy lounge area. Parquet flooring runs throughout, meeting the crittal-style glass bifolding doors that glide open to create a seamless transition straight into the garden at the rear. The kitchen is fully integrated with a smart and appealing navy blue finish complete with high-quality fixtures and fittings and plenty of storage. Both bedrooms are well proportioned doubles and appeal for their different benefits. The first bedroom is particularly spacious, with an abundance of fitted storage and flooded with natural light through the characterful bay window, complete with wooden shutters. The second bedroom is positioned peacefully towards the rear of the building, particularly tranquil with access onto a private courtyard area that allows fresh air and light to breeze through the room. This brilliant flat is completed by a modern family-sized bathroom, in stylish keeping with the rest of the property.

## Features

- Two double bedrooms
- Victorian conversion
- Private garden
- Stylish and tastefully finished throughout
- Bright and airy
- Ideal location close to the heart of Brixton
- Victoria line, Northern line and Overground
- Chain-free