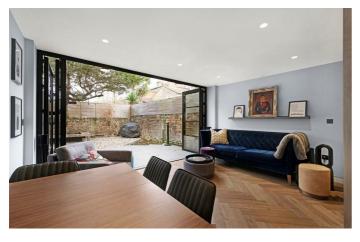

## **Property Details**

The heart of the home is the striking open-plan room at the rear of the property. A large open space comprising a modern, particularly stylish kitchen, room to dine and a cosy lounge area. Parquet flooring runs throughout, meeting the crittal-style glass bifolding doors that glide open to create a seamless transition straight into the garden at the rear. The kitchen is fully integrated with a smart and appealing navy blue finish complete with high-quality fixtures and fittings and plenty of storage. Both bedrooms are well proportioned doubles and appeal for their different benefits. The first bedroom is particularly spacious, with an abundance of fitted storage and flooded with natural light through the characterful bay window, complete with wooden shutters. The second bedroom is positioned peacefully towards the rear of the building, particularly tranquil with access onto a private courtyard area that allows fresh air and light to breeze through the room. This brilliant flat is completed by a modern family-sized bathroom, in stylish keeping with the rest of the property.