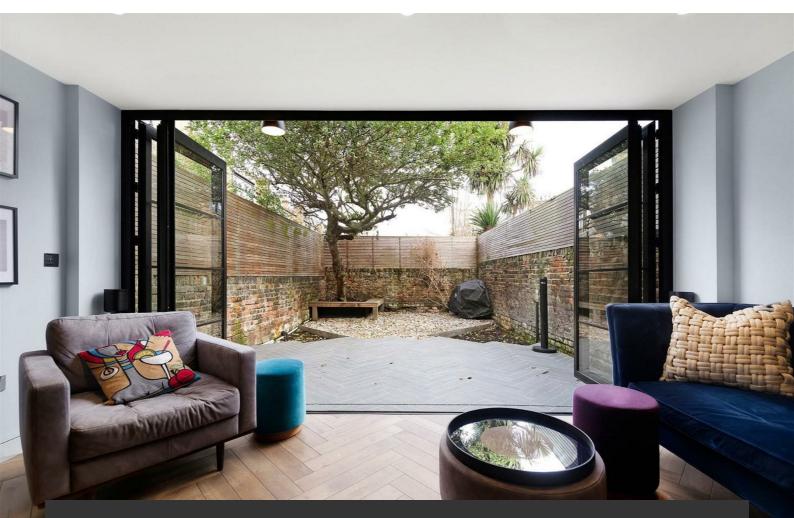

## **Property Details**

The heart of the home is the striking open-plan room at the rear of the property. A large open space comprising a modern, particularly stylish kitchen, room to dine and a cosy lounge area. Parquet flooring runs throughout, meeting the crittal-style glass bifolding doors that glide open to create a seamless transition straight into the garden at the rear. The kitchen is fully integrated with a smart and appealing navy blue finish complete with high-quality fixtures and fittings and plenty of storage. Both bedrooms are well proportioned doubles and appeal for their different benefits. The first bedroom is particularly spacious, with an abundance of fitted storage and flooded with natural light through the characterful bay window, complete with wooden shutters. The second bedroom is positioned peacefully towards the rear of the building, particularly tranquil with access onto a private courtyard area that allows fresh air and light to breeze through the room. This brilliant flat is completed by a modern family-sized bathroom, in stylish keeping with the rest of the property.