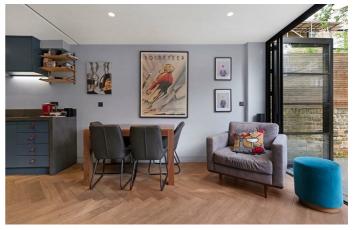

## **Property Details**

The heart of the home is the striking open-plan room at the rear of the property. A large open space comprising a modern, particularly stylish kitchen, room to dine and a cosy lounge area. Parquet flooring runs throughout, meeting the crittal-style glass bifolding doors that glide open to create a seamless transition straight into the garden at the rear. The kitchen is fully integrated with a smart and appealing navy blue finish complete with high-quality fixtures and fittings and plenty of storage. Both bedrooms are well proportioned doubles and appeal for their different benefits. The first bedroom is particularly spacious, with an abundance of fitted storage and flooded with natural light through the characterful bay window, complete with wooden shutters. The second bedroom is positioned peacefully towards the rear of the building, particularly tranquil with access onto a private courtyard area that allows fresh air and light to breeze through the room. This brilliant flat is completed by a modern family-sized bathroom, in stylish keeping with the rest of the property.