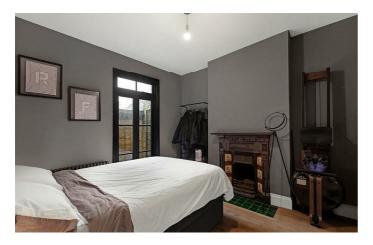

## **Property Details**

The heart of the home is the striking open-plan room at the rear of the property. A large open space comprising a modern, particularly stylish kitchen, room to dine and a cosy lounge area. Parquet flooring runs throughout, meeting the crittal-style glass bifolding doors that glide open to create a seamless transition straight into the garden at the rear. The kitchen is fully integrated with a smart and appealing navy blue finish complete with high-quality fixtures and fittings and plenty of storage. Both bedrooms are well proportioned doubles and appeal for their different benefits. The first bedroom is particularly spacious, with an abundance of fitted storage and flooded with natural light through the characterful bay window, complete with wooden shutters. The second bedroom is positioned peacefully towards the rear of the building, particularly tranquil with access onto a private courtyard area that allows fresh air and light to breeze through the room. This brilliant flat is completed by a modern family-sized bathroom, in stylish keeping with the rest of the property.