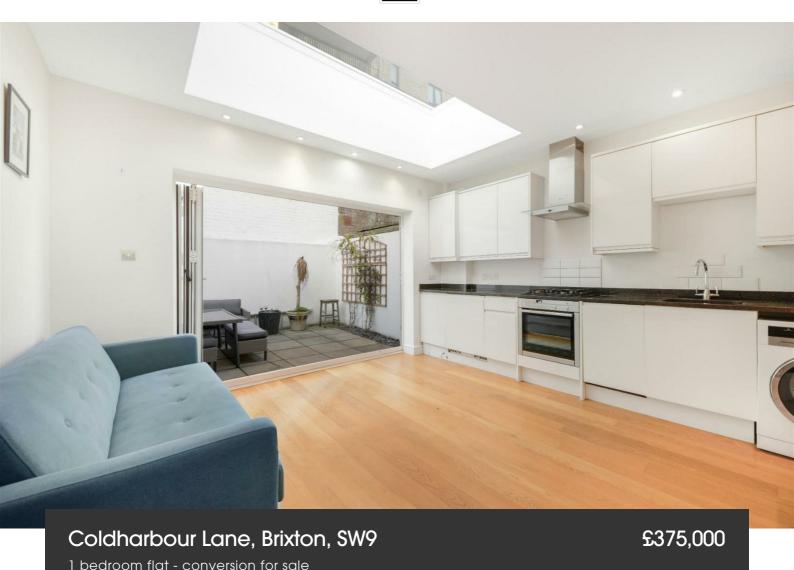

### **Property Details**

A well-proportioned one bedroom garden flat, securely set back from the commercial buzz of Coldharbour lane in a peaceful location whilst still benefitting from everything the area has to offer.

575 square feet of living space has been well distributed to maximize on the decent dimensions available, including a handy walk-in wardrobe and a comfortable and modern family-sized bathroom. The bedroom itself is also spacious, cosy and flooded with light through a large skylight. A little further down the hallway, a charming open-plan living room with an eat-in kitchen and cosy living area opens out through glass bi-folding doors onto an attractive terrace garden. This is the ideal space to relax, cook, dine and entertain, in a space where you can let the outside breeze indoors during the warmer months, creating a pleasant atmosphere throughout the flat.

#### Coldharbour Lane, Brixton, SW9