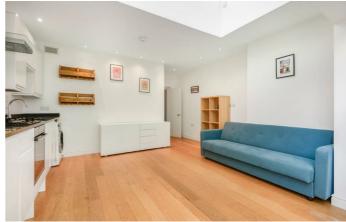

575 square feet of living space has been well distributed to maximize on the decent dimensions available, including a handy walk-in wardrobe and a comfortable and modern family-sized bathroom. The bedroom itself is also spacious, cosy and flooded with light through a large skylight. A little further down the hallway, a charming open-plan living room with an eat-in kitchen and cosy living area opens out through glass bi-folding doors onto an attractive terrace garden. This is the ideal space to relax, cook, dine and entertain, in a space where you can let the outside breeze indoors during the warmer months, creating a pleasant atmosphere throughout the flat.

#### **Features**

- One Bedroom
- 575 square feet of internal space
- Peaceful location tucked away off Coldharbour Lane
- Private terrace garden
- Walk-in wardrobe
- Underfloor Heating
- Bright and airy throughout
- A short walk from Brixton
  Village and tube station
- Chain-free