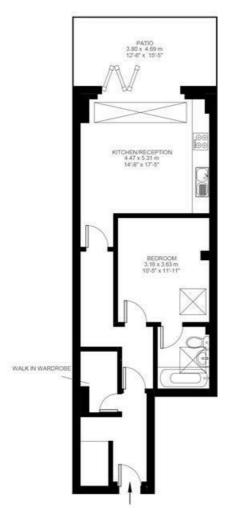

575 square feet of living space has been well distributed to maximize on the decent dimensions available, including a handy walk-in wardrobe and a comfortable and modern family-sized bathroom. The bedroom itself is also spacious, cosy and flooded with light through a large skylight. A little further down the hallway, a charming open-plan living room with an eat-in kitchen and cosy living area opens out through glass bi-folding doors onto an attractive terrace garden. This is the ideal space to relax, cook, dine and entertain, in a space where you can let the outside breeze indoors during the warmer months, creating a pleasant atmosphere throughout the flat.

#### **Features**

- One Bedroom
- 575 square feet of internal space
- Peaceful location tucked away off Coldharbour Lane
- Private terrace garden
- Walk-in wardrobe
- Underfloor Heating
- Bright and airy throughout
- A short walk from Brixton
  Village and tube station
- Chain-free

## Coldharbour Lane

**Ground Floor** 