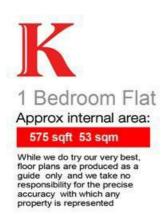

575 square feet of living space has been well distributed to maximize on the decent dimensions available, including a handy walk-in wardrobe and a comfortable and modern family-sized bathroom. The bedroom itself is also spacious, cosy and flooded with light through a large skylight. A little further down the hallway, a charming open-plan living room with an eat-in kitchen and cosy living area opens out through glass bi-folding doors onto an attractive terrace garden. This is the ideal space to relax, cook, dine and entertain, in a space where you can let the outside breeze indoors during the warmer months, creating a pleasant atmosphere throughout the flat.

#### **Features**

- One Bedroom
- 575 square feet of internal space
- Peaceful location tucked away off Coldharbour Lane
- Private terrace garden
- Walk-in wardrobe
- Underfloor Heating
- Bright and airy throughout
- A short walk from Brixton
  Village and tube station
- Chain-free