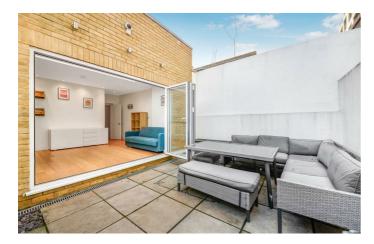

575 square feet of living space has been well distributed to maximize on the decent dimensions available, including a handy walk-in wardrobe and a comfortable and modern family-sized bathroom. The bedroom itself is also spacious, cosy and flooded with light through a large skylight. A little further down the hallway, a charming open-plan living room with an eat-in kitchen and cosy living area opens out through glass bi-folding doors onto an attractive terrace garden. This is the ideal space to relax, cook, dine and entertain, in a space where you can let the outside breeze indoors during the warmer months, creating a pleasant atmosphere throughout the flat.

#### **Features**

- One Bedroom
- 575 square feet of internal space
- Peaceful location tucked away off Coldharbour Lane
- Private terrace garden
- Walk-in wardrobe
- Underfloor Heating
- Bright and airy throughout
- A short walk from Brixton
  Village and tube station
- Chain-free