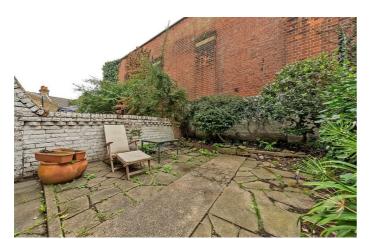

# **Property Details**

A smart and characterful share of freehold property, boasting an impressive reception room complete with a large bay window, a ceiling rose and hardwood flooring, this room is perfect to relax and unwind or entertain guests. Nestled just behind the front room is one of the two well-proportioned double bedrooms, providing built-in storage space and a feature fireplace. To the rear of this floor is a well-equipped and spacious eat-in kitchen with plenty of storage options and surface space. On the top floor is the second, impressively spacious bedroom, tastefully decorated and adorned with another feature fireplace. A big selling point is the substantial demised loft space, which could be extended, subject to the necessary permissions. The property is completed by a family-sized bathroom. There is also direct access from the kitchendiner down a staircase and into the low-maintenance shared garden that completes this charming property.

# **Features**

- Two double bedrooms
- Bright and characterful throughout
- Over 900 square feet of internal living space
- Split-level Victorian conversion
- Direct access to shared garden
- Potential to extend with a substantial demised loft
- Quiet residential street, close to local amenities
- Ten-Fifteen minute walk to Brixton tube station
- Walking distance to Brockwell Park
- Share of freehold