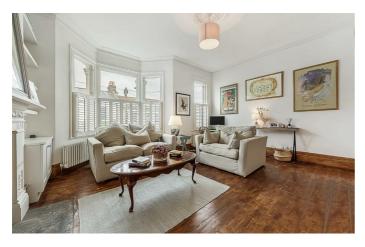

# **Property Details**

A smart and characterful share of freehold property, boasting an impressive reception room complete with a large bay window, a ceiling rose and hardwood flooring, this room is perfect to relax and unwind or entertain guests. Nestled just behind the front room is one of the two well-proportioned double bedrooms, providing built-in storage space and a feature fireplace. To the rear of this floor is a well-equipped and spacious eat-in kitchen with plenty of storage options and surface space. On the top floor is the second, impressively spacious bedroom, tastefully decorated and adorned with another feature fireplace. A big selling point is the substantial demised loft space, which could be extended, subject to the necessary permissions. The property is completed by a family-sized bathroom. There is also direct access from the kitchendiner down a staircase and into the low-maintenance shared garden that completes this charming property.

# **Features**

- Two double bedrooms
- Bright and characterful throughout
- Over 900 square feet of internal living space
- Split-level Victorian conversion
- Direct access to shared garden
- Potential to extend with a substantial demised loft
- Quiet residential street, close to local amenities
- Ten-Fifteen minute walk to Brixton tube station
- Walking distance to Brockwell Park
- Share of freehold