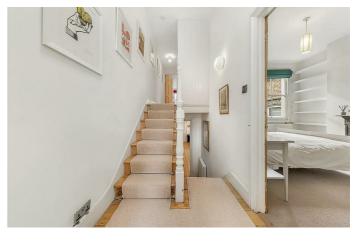

# **Property Details**

A smart and characterful share of freehold property, boasting an impressive reception room complete with a large bay window, a ceiling rose and hardwood flooring, this room is perfect to relax and unwind or entertain guests. Nestled just behind the front room is one of the two well-proportioned double bedrooms, providing built-in storage space and a feature fireplace. To the rear of this floor is a well-equipped and spacious eat-in kitchen with plenty of storage options and surface space. On the top floor is the second, impressively spacious bedroom, tastefully decorated and adorned with another feature fireplace. A big selling point is the substantial demised loft space, which could be extended, subject to the necessary permissions. The property is completed by a family-sized bathroom. There is also direct access from the kitchendiner down a staircase and into the low-maintenance shared garden that completes this charming property.