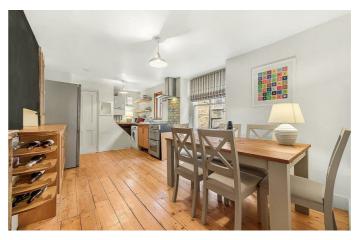

# **Property Details**

A smart and characterful share of freehold property, boasting an impressive reception room complete with a large bay window, a ceiling rose and hardwood flooring, this room is perfect to relax and unwind or entertain guests. Nestled just behind the front room is one of the two well-proportioned double bedrooms, providing built-in storage space and a feature fireplace. To the rear of this floor is a well-equipped and spacious eat-in kitchen with plenty of storage options and surface space. On the top floor is the second, impressively spacious bedroom, tastefully decorated and adorned with another feature fireplace. A big selling point is the substantial demised loft space, which could be extended, subject to the necessary permissions. The property is completed by a family-sized bathroom. There is also direct access from the kitchendiner down a staircase and into the low-maintenance shared garden that completes this charming property.