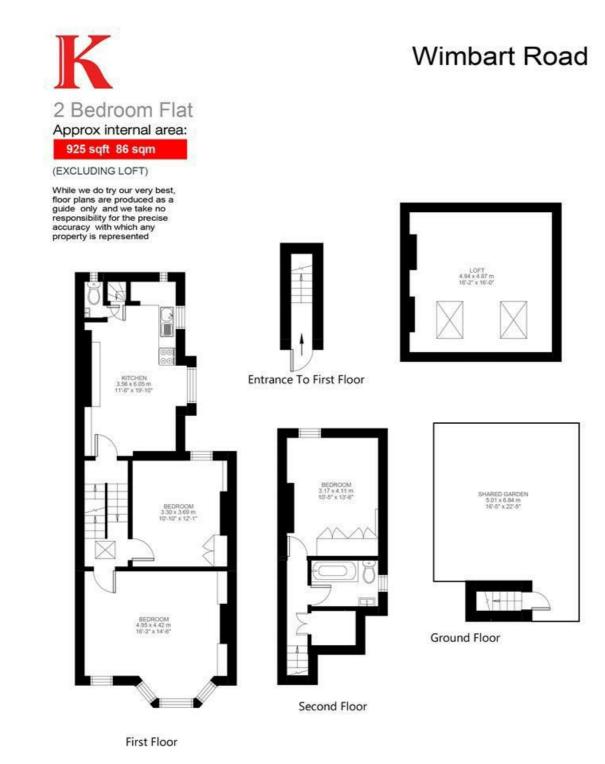

# **Property Details**

A smart and characterful share of freehold property, boasting an impressive reception room complete with a large bay window, a ceiling rose and hardwood flooring, this room is perfect to relax and unwind or entertain guests. Nestled just behind the front room is one of the two well-proportioned double bedrooms, providing built-in storage space and a feature fireplace. To the rear of this floor is a well-equipped and spacious eat-in kitchen with plenty of storage options and surface space. On the top floor is the second, impressively spacious bedroom, tastefully decorated and adorned with another feature fireplace. A big selling point is the substantial demised loft space, which could be extended, subject to the necessary permissions. The property is completed by a family-sized bathroom. There is also direct access from the kitchendiner down a staircase and into the low-maintenance shared garden that completes this charming property.

# **Features**

- Two double bedrooms
- Bright and characterful throughout
- Over 900 square feet of internal living space
- Split-level Victorian conversion
- Direct access to shared garden
- Potential to extend with a substantial demised loft
- Quiet residential street, close to local amenities
- Ten-Fifteen minute walk to Brixton tube station
- Walking distance to Brockwell Park
- Share of freehold