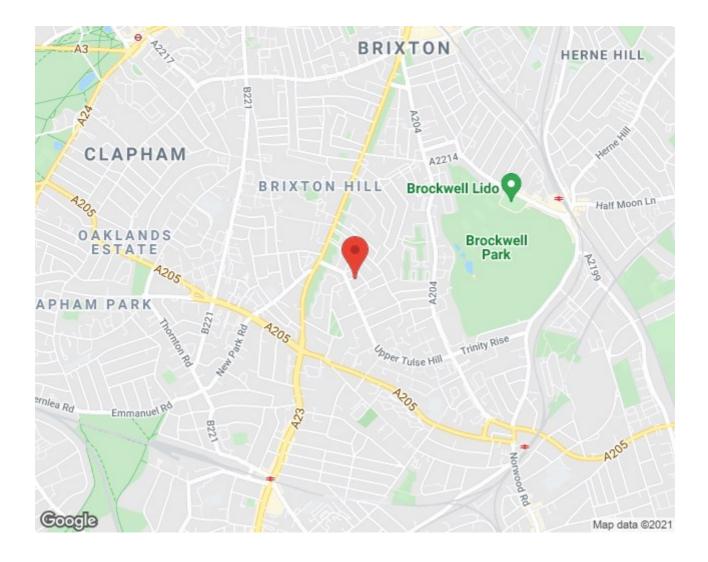

# **Features**

- Two double bedrooms
- Bright and characterful throughout
- Over 900 square feet of internal living space
- Split-level Victorian conversion
- Direct access to shared garden
- Potential to extend with a substantial demised loft
- Quiet residential street, close to local amenities
- Ten-Fifteen minute walk to Brixton tube station
- Walking distance to Brockwell Park
- Share of freehold