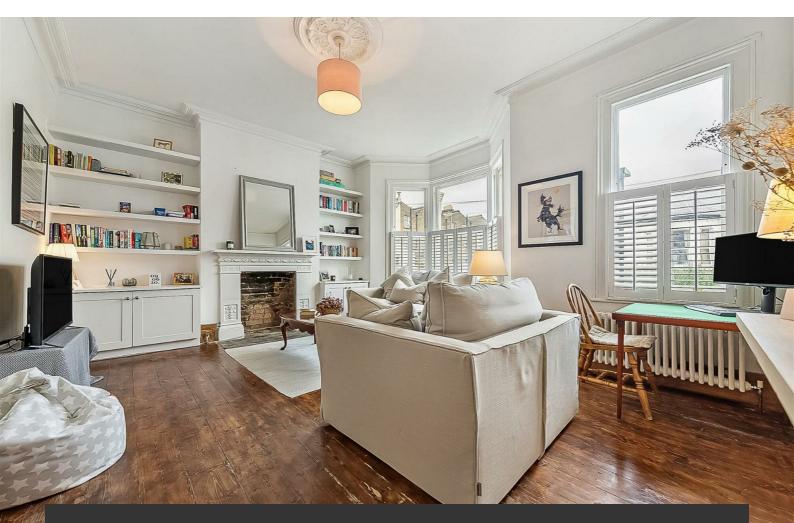

# **Property Details**

A smart and characterful share of freehold property, boasting an impressive reception room complete with a large bay window, a ceiling rose and hardwood flooring, this room is perfect to relax and unwind or entertain guests. Nestled just behind the front room is one of the two well-proportioned double bedrooms, providing built-in storage space and a feature fireplace. To the rear of this floor is a well-equipped and spacious eat-in kitchen with plenty of storage options and surface space. On the top floor is the second, impressively spacious bedroom, tastefully decorated and adorned with another feature fireplace. A big selling point is the substantial demised loft space, which could be extended, subject to the necessary permissions. The property is completed by a family-sized bathroom. There is also direct access from the kitchendiner down a staircase and into the low-maintenance shared garden that completes this charming property.

# **Features**

- Two double bedrooms
- Bright and characterful throughout
- Over 900 square feet of internal living space
- Split-level Victorian conversion
- Direct access to shared garden
- Potential to extend with a substantial demised loft
- Quiet residential street, close to local amenities
- Ten-Fifteen minute walk to Brixton tube station
- Walking distance to Brockwell Park
- Share of freehold