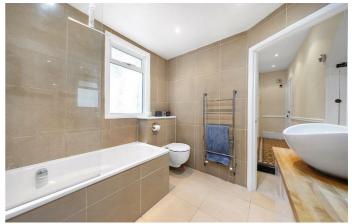

## **Property Details**

The pièce de résistance has to be the spacious open-plan reception and kitchen. A fantastic dual-aspect room with characterful features including wooden flooring, a bay window and high ceilings with coving, which opens out onto the large and attractive shared garden. A glass door from the eat-in kitchen diner allows the living space to flow seamlessly into the un-extended side return and through to the West facing outside space. The beautifully finished kitchen is sleek and modern, and there is also plenty of space for a dining table and a dedicated area to relax in the reception room. The conversion has been thought through and there are multiple storage options provided. Down the hallway, the bathroom has been finished to a high standard, complete with sleek tiling, Jack and Jill sinks, plenty of storage. Tucked away quietly to the rear of the property, the bedroom is a comfortable double room, with plenty of space for storage. Large windows displaying views over the garden provides an abundance of natural light. The large, well-maintained South-East facing garden is shared exclusively with the one apartment above and is the perfect spot in which to relax or entertain during the warmer months.. There is also a decent basement, ideal for storing the clutter that buyers accumulate over the years. The flat is in great condition with a refreshing mix of period features and modern design throughout.