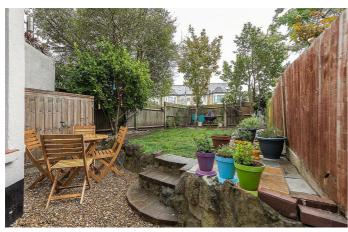

## **Property Details**

The pièce de résistance has to be the spacious open-plan reception and kitchen. A fantastic dual-aspect room with characterful features including wooden flooring, a bay window and high ceilings with coving, which opens out onto the large and attractive shared garden. A glass door from the eat-in kitchen diner allows the living space to flow seamlessly into the un-extended side return and through to the West facing outside space. The beautifully finished kitchen is sleek and modern, and there is also plenty of space for a dining table and a dedicated area to relax in the reception room. The conversion has been thought through and there are multiple storage options provided. Down the hallway, the bathroom has been finished to a high standard, complete with sleek tiling, Jack and Jill sinks, plenty of storage. Tucked away quietly to the rear of the property, the bedroom is a comfortable double room, with plenty of space for storage. Large windows displaying views over the garden provides an abundance of natural light. The large, well-maintained South-East facing garden is shared exclusively with the one apartment above and is the perfect spot in which to relax or entertain during the warmer months.. There is also a decent basement, ideal for storing the clutter that buyers accumulate over the years. The flat is in great condition with a refreshing mix of period features and modern design throughout.