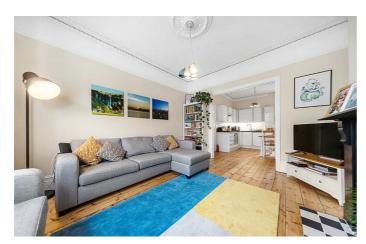

## **Property Details**

The pièce de résistance has to be the spacious open-plan reception and kitchen. A fantastic dual-aspect room with characterful features including wooden flooring, a bay window and high ceilings with coving, which opens out onto the large and attractive shared garden. A glass door from the eat-in kitchen diner allows the living space to flow seamlessly into the un-extended side return and through to the West facing outside space. The beautifully finished kitchen is sleek and modern, and there is also plenty of space for a dining table and a dedicated area to relax in the reception room. The conversion has been thought through and there are multiple storage options provided. Down the hallway, the bathroom has been finished to a high standard, complete with sleek tiling, Jack and Jill sinks, plenty of storage. Tucked away quietly to the rear of the property, the bedroom is a comfortable double room, with plenty of space for storage. Large windows displaying views over the garden provides an abundance of natural light. The large, well-maintained South-East facing garden is shared exclusively with the one apartment above and is the perfect spot in which to relax or entertain during the warmer months.. There is also a decent basement, ideal for storing the clutter that buyers accumulate over the years. The flat is in great condition with a refreshing mix of period features and modern design throughout.