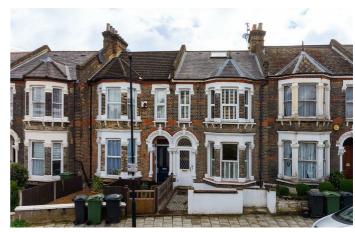

an abundance of natural light. The large, well-maintained South-East facing garden is shared exclusively with the one apartment above and is the perfect spot in which to relax or entertain during the warmer months.. There is also a decent basement, ideal for storing the clutter that buyers accumulate over the years. The flat is in great condition with a refreshing mix of period features and modern design throughout.

Council tax band C EPC rating D (56)

### **Features**

- One double bedroom
- Victorian conversion
- South-East facing garden
- Over 700 square feet of internal living space
- Highly sought-after road
- Amenities of Brixton Hill
- Central Brixton in 10 minutes by foot
- Brockwell Park within a short stroll
- · Chain-free

# Keating Estates





































# 1 Bedroom Flat Approx internal area: 719 sqft 67 sqm While we do try our very best, floor plans are produced as a guide only and we take no responsibility for the precise accuracy with which any property is represented

# Fairmount Road





Lower Ground Floor



## Fairmount Road, Brixton, SW2