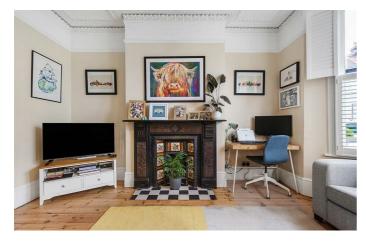

## **Property Details**

The pièce de résistance has to be the spacious open-plan reception and kitchen. A fantastic dual-aspect room with characterful features including wooden flooring, a bay window and high ceilings with coving, which opens out onto the large and attractive shared garden. A glass door from the eat-in kitchen diner allows the living space to flow seamlessly into the un-extended side return and through to the West facing outside space. The beautifully finished kitchen is sleek and modern, and there is also plenty of space for a dining table and a dedicated area to relax in the reception room. The conversion has been thought through and there are multiple storage options provided. Down the hallway, the bathroom has been finished to a high standard, complete with sleek tiling, Jack and Jill sinks, plenty of storage. Tucked away quietly to the rear of the property, the bedroom is a comfortable double room, with plenty of space for storage. Large windows displaying views over the garden provides an abundance of natural light. The large, well-maintained South-East facing garden is shared exclusively with the one apartment above and is the perfect spot in which to relax or entertain during the warmer months.. There is also a decent basement, ideal for storing the clutter that buyers accumulate over the years. The flat is in great condition with a refreshing mix of period features and modern design throughout.