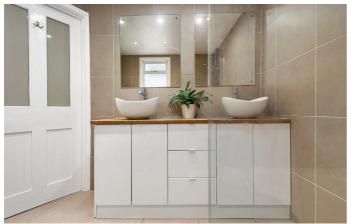

## **Property Details**

The pièce de résistance has to be the spacious open-plan reception and kitchen. A fantastic dual-aspect room with characterful features including wooden flooring, a bay window and high ceilings with coving, which opens out onto the large and attractive shared garden. A glass door from the eat-in kitchen diner allows the living space to flow seamlessly into the un-extended side return and through to the West facing outside space. The beautifully finished kitchen is sleek and modern, and there is also plenty of space for a dining table and a dedicated area to relax in the reception room. The conversion has been thought through and there are multiple storage options provided. Down the hallway, the bathroom has been finished to a high standard, complete with sleek tiling, Jack and Jill sinks, plenty of storage. Tucked away quietly to the rear of the property, the bedroom is a comfortable double room, with plenty of space for storage. Large windows displaying views over the garden provides an abundance of natural light. The large, well-maintained South-East facing garden is shared exclusively with the one apartment above and is the perfect spot in which to relax or entertain during the warmer months.. There is also a decent basement, ideal for storing the clutter that buyers accumulate over the years. The flat is in great condition with a refreshing mix of period features and modern design throughout.