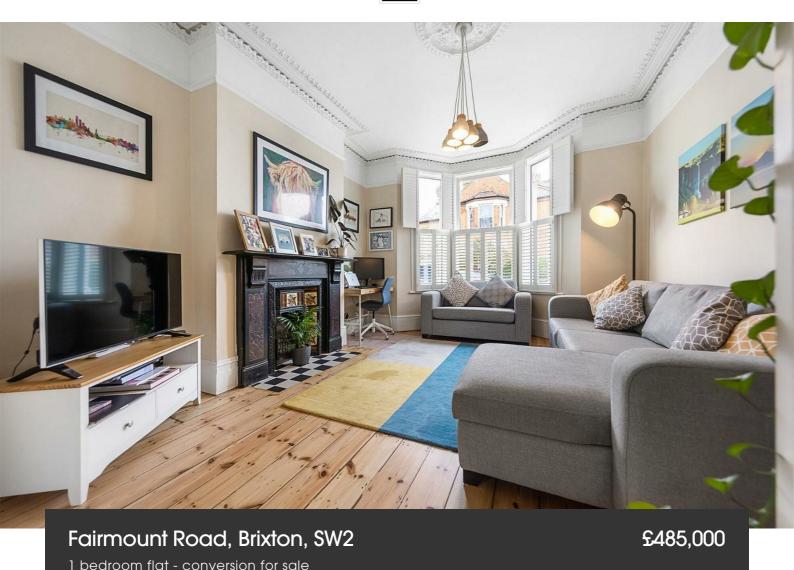

## **Property Details**

The pièce de résistance has to be the spacious open-plan reception and kitchen. A fantastic dual-aspect room with characterful features including wooden flooring, a bay window and high ceilings with coving, which opens out onto the large and attractive shared garden. A glass door from the eat-in kitchen diner allows the living space to flow seamlessly into the un-extended side return and through to the West facing outside space. The beautifully finished kitchen is sleek and modern, and there is also plenty of space for a dining table and a dedicated area to relax in the reception room. The conversion has been thought through and there are multiple storage options provided. Down the hallway, the bathroom has been finished to a high standard, complete with sleek tiling, Jack and Jill sinks, plenty of storage. Tucked away quietly to the rear of the property, the bedroom is a comfortable double room, with plenty of space for storage. Large windows displaying views over the garden provides an abundance of natural light. The large, well-maintained South-East facing garden is shared exclusively with the one apartment above and is the perfect spot in which to relax or entertain during the warmer months.. There is also a decent basement, ideal for storing the clutter that buyers accumulate over the years. The flat is in great condition with a refreshing mix of period features and modern design throughout.

### **Features**

- One double bedroom
- Victorian conversion
- South-East facing garden
- Over 700 square feet of internal living space
- Highly sought-after road
- Amenities of Brixton Hill
- Central Brixton in 10 minutes by foot
- Brockwell Park within a short stroll
- · Chain-free

## Fairmount Road, Brixton, SW2