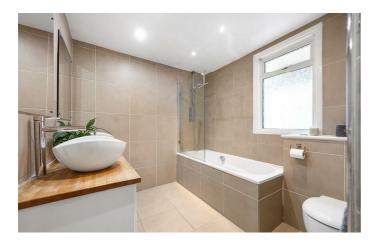

## **Property Details**

The pièce de résistance has to be the spacious open-plan reception and kitchen. A fantastic dual-aspect room with characterful features including wooden flooring, a bay window and high ceilings with coving, which opens out onto the large and attractive shared garden. A glass door from the eat-in kitchen diner allows the living space to flow seamlessly into the un-extended side return and through to the West facing outside space. The beautifully finished kitchen is sleek and modern, and there is also plenty of space for a dining table and a dedicated area to relax in the reception room. The conversion has been thought through and there are multiple storage options provided. Down the hallway, the bathroom has been finished to a high standard, complete with sleek tiling, Jack and Jill sinks, plenty of storage. Tucked away quietly to the rear of the property, the bedroom is a comfortable double room, with plenty of space for storage. Large windows displaying views over the garden provides an abundance of natural light. The large, well-maintained South-East facing garden is shared exclusively with the one apartment above and is the perfect spot in which to relax or entertain during the warmer months.. There is also a decent basement, ideal for storing the clutter that buyers accumulate over the years. The flat is in great condition with a refreshing mix of period features and modern design throughout.