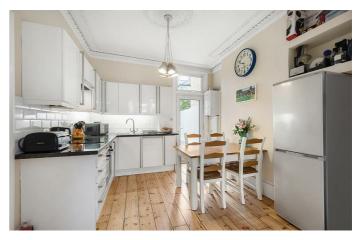

## **Property Details**

The pièce de résistance has to be the spacious open-plan reception and kitchen. A fantastic dual-aspect room with characterful features including wooden flooring, a bay window and high ceilings with coving, which opens out onto the large and attractive shared garden. A glass door from the eat-in kitchen diner allows the living space to flow seamlessly into the un-extended side return and through to the West facing outside space. The beautifully finished kitchen is sleek and modern, and there is also plenty of space for a dining table and a dedicated area to relax in the reception room. The conversion has been thought through and there are multiple storage options provided. Down the hallway, the bathroom has been finished to a high standard, complete with sleek tiling, Jack and Jill sinks, plenty of storage. Tucked away quietly to the rear of the property, the bedroom is a comfortable double room, with plenty of space for storage. Large windows displaying views over the garden provides an abundance of natural light. The large, well-maintained South-East facing garden is shared exclusively with the one apartment above and is the perfect spot in which to relax or entertain during the warmer months.. There is also a decent basement, ideal for storing the clutter that buyers accumulate over the years. The flat is in great condition with a refreshing mix of period features and modern design throughout.