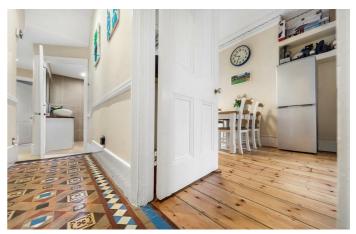

## **Property Details**

The pièce de résistance has to be the spacious open-plan reception and kitchen. A fantastic dual-aspect room with characterful features including wooden flooring, a bay window and high ceilings with coving, which opens out onto the large and attractive shared garden. A glass door from the eat-in kitchen diner allows the living space to flow seamlessly into the un-extended side return and through to the West facing outside space. The beautifully finished kitchen is sleek and modern, and there is also plenty of space for a dining table and a dedicated area to relax in the reception room. The conversion has been thought through and there are multiple storage options provided. Down the hallway, the bathroom has been finished to a high standard, complete with sleek tiling, Jack and Jill sinks, plenty of storage. Tucked away quietly to the rear of the property, the bedroom is a comfortable double room, with plenty of space for storage. Large windows displaying views over the garden provides an abundance of natural light. The large, well-maintained South-East facing garden is shared exclusively with the one apartment above and is the perfect spot in which to relax or entertain during the warmer months.. There is also a decent basement, ideal for storing the clutter that buyers accumulate over the years. The flat is in great condition with a refreshing mix of period features and modern design throughout.