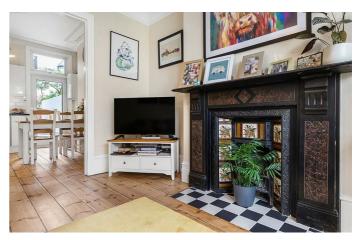

## **Property Details**

The pièce de résistance has to be the spacious open-plan reception and kitchen. A fantastic dual-aspect room with characterful features including wooden flooring, a bay window and high ceilings with coving, which opens out onto the large and attractive shared garden. A glass door from the eat-in kitchen diner allows the living space to flow seamlessly into the un-extended side return and through to the West facing outside space. The beautifully finished kitchen is sleek and modern, and there is also plenty of space for a dining table and a dedicated area to relax in the reception room. The conversion has been thought through and there are multiple storage options provided. Down the hallway, the bathroom has been finished to a high standard, complete with sleek tiling, Jack and Jill sinks, plenty of storage. Tucked away quietly to the rear of the property, the bedroom is a comfortable double room, with plenty of space for storage. Large windows displaying views over the garden provides an abundance of natural light. The large, well-maintained South-East facing garden is shared exclusively with the one apartment above and is the perfect spot in which to relax or entertain during the warmer months.. There is also a decent basement, ideal for storing the clutter that buyers accumulate over the years. The flat is in great condition with a refreshing mix of period features and modern design throughout.