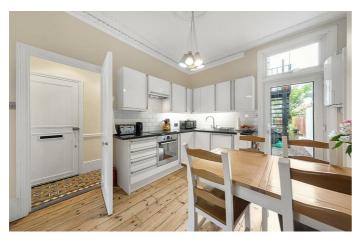

## **Property Details**

The pièce de résistance has to be the spacious open-plan reception and kitchen. A fantastic dual-aspect room with characterful features including wooden flooring, a bay window and high ceilings with coving, which opens out onto the large and attractive shared garden. A glass door from the eat-in kitchen diner allows the living space to flow seamlessly into the un-extended side return and through to the West facing outside space. The beautifully finished kitchen is sleek and modern, and there is also plenty of space for a dining table and a dedicated area to relax in the reception room. The conversion has been thought through and there are multiple storage options provided. Down the hallway, the bathroom has been finished to a high standard, complete with sleek tiling, Jack and Jill sinks, plenty of storage. Tucked away quietly to the rear of the property, the bedroom is a comfortable double room, with plenty of space for storage. Large windows displaying views over the garden provides an abundance of natural light. The large, well-maintained South-East facing garden is shared exclusively with the one apartment above and is the perfect spot in which to relax or entertain during the warmer months.. There is also a decent basement, ideal for storing the clutter that buyers accumulate over the years. The flat is in great condition with a refreshing mix of period features and modern design throughout.