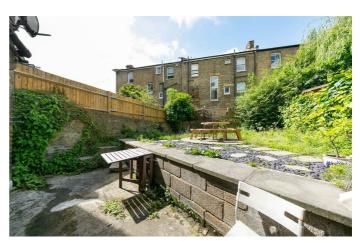

#### **Property Details**

Nestled peacefully within a handsome Victorian townhouse conversion, this flat benefits from a private entrance and direct access to the shared garden at the rear. The front of the property is occupied with a bright and spacious reception room, flooded with light through a large bay window. Towards the rear, a comfortable double bedroom over looking the peaceful gardens, a sleek bathroom and a galley kitchen. The kitchen opens out onto the garden with a patio space directly outside the back of this lovely flat. This endearing flat is a fantastic blank canvas, ready for a purchaser to add their own touch over time, resulting in a property that is finished entirely to their own taste. This flat will appeal to a wide range of potential purchasers including first-time buyers, buy-to-let investors or anyone looking for a perfectly located pied a terre.