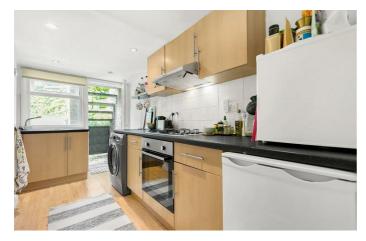

#### **Property Details**

Nestled peacefully within a handsome Victorian townhouse conversion, this flat benefits from a private entrance and direct access to the shared garden at the rear. The front of the property is occupied with a bright and spacious reception room, flooded with light through a large bay window. Towards the rear, a comfortable double bedroom over looking the peaceful gardens, a sleek bathroom and a galley kitchen. The kitchen opens out onto the garden with a patio space directly outside the back of this lovely flat. This endearing flat is a fantastic blank canvas, ready for a purchaser to add their own touch over time, resulting in a property that is finished entirely to their own taste. This flat will appeal to a wide range of potential purchasers including first-time buyers, buy-to-let investors or anyone looking for a perfectly located pied a terre.