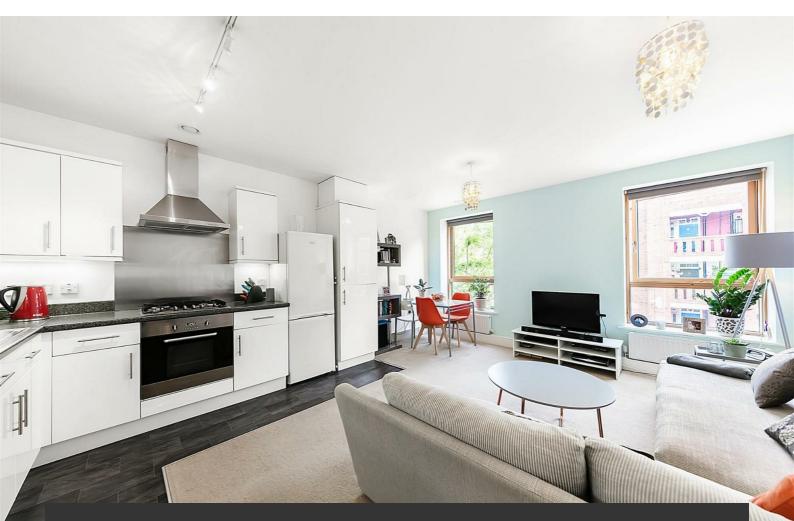

## £350,000

**Property Details** 

A perfectly located, one double bedroom flat on Stockwell Road. A far as locations go, it doesn't get much better: equidistant to Stockwell and Brixton tube stations, with both the Victoria and the Northern lines within a few minutes' walk, for fast links into central London. This flat is perfect for anyone who wants to be close to the action - purchasers will have everything this popular area has to offer, on the doorstep. The wonders of Brixton Village and POP Brixton are a couple of minutes' walk away, where purchasers will be able to sample the culinary delights of a different nation's cuisine every day. The green open spaces of the award-winning Brockwell Park are also within walking distance, along with its unrivalled sports facilities and iconic Lido. If none of that is enough to tempt you, the riches of amenities on Clapham High Street, Clapham Old Town and Abbeville village are also in easy reach by foot. A bright open-plan reception room at the front of the property is perfectly formed with large windows and a sleek, modern integrated kitchen. There is ample space to relax and unwind whilst also being able to dine comfortably. The kitchen has all you need in terms of storage options and surface space. The bedroom is generous in size, offering an airy feel and plenty of room for storage, a work from home desk or dressing table. The flat is served by a modern and fully equipped bathroom. This secure, second floor apartment is a fantastic blank canvas, ready for a purchaser to add their own touch over time, resulting in a property that is finished entirely to their own taste. The apartment will appeal to a wide range of potential purchasers including first-time buyers, buy-to-let investors or anyone looking for a perfectly located Pied a Terre.