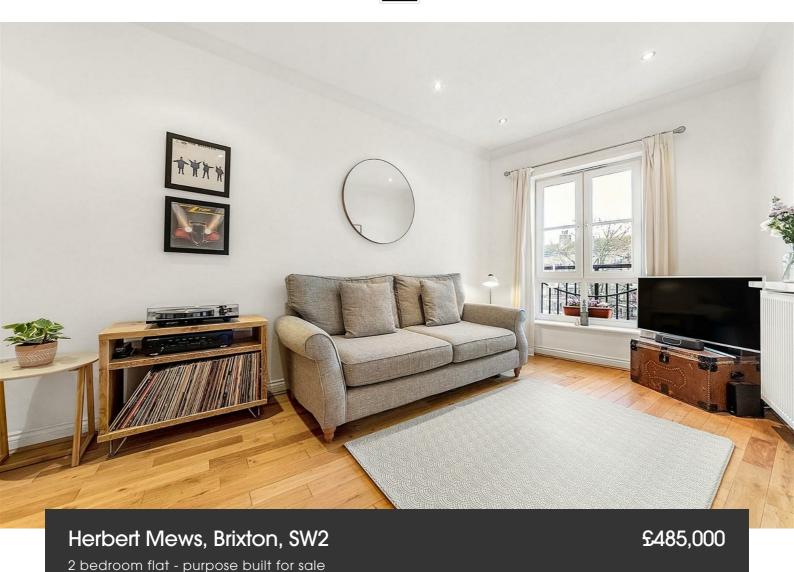

### **Property Details**

An attractive two double bedroom flat, offering many benefits to potential purchasers. This gated development offers all the bonuses of modern design and the property is ideally located, with an entrance to Brockwell Park on the development, it is truly easy to forget that you are indeed minutes from central Brixton. A smart open-plan reception is the heart of the home, comfortable dimensions to relax and unwind, dine and entertain, with a fully equipped, integrated kitchen opening out onto the space, offering an abundance of storage options and surface space. Both bedrooms are well proportioned, fairly equal spaces. Large enough to double up as home offices whilst still maintaining comfortable sleeping arrangements and plenty of space for storage. The flat is completed by a family-sized modern bathroom.

#### **Features**

- Two double bedrooms
- Popular modern development
- Top floor apartment with lift access
- Over 715 square feet of internal space
- Allocated off-street parking space
- Next to Brockwell Park
- Brixton & Herne Hill amenities in under fifteen minutes