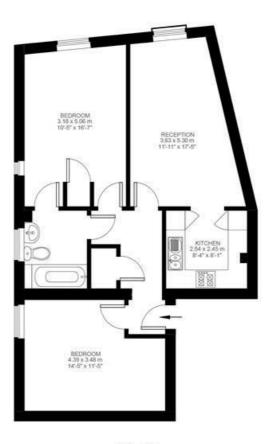

### **Property Details**

An attractive two double bedroom flat, offering many benefits to potential purchasers. This gated development offers all the bonuses of modern design and the property is ideally located, with an entrance to Brockwell Park on the development, it is truly easy to forget that you are indeed minutes from central Brixton. A smart open-plan reception is the heart of the home, comfortable dimensions to relax and unwind, dine and entertain, with a fully equipped, integrated kitchen opening out onto the space, offering an abundance of storage options and surface space. Both bedrooms are well proportioned, fairly equal spaces. Large enough to double up as home offices whilst still maintaining comfortable sleeping arrangements and plenty of space for storage. The flat is completed by a family-sized modern bathroom.

#### **Features**

- Two double bedrooms
- Popular modern development
- Top floor apartment with lift access
- Over 715 square feet of internal space
- Allocated off-street parking space
- Next to Brockwell Park
- Brixton & Herne Hill amenities in under fifteen minutes