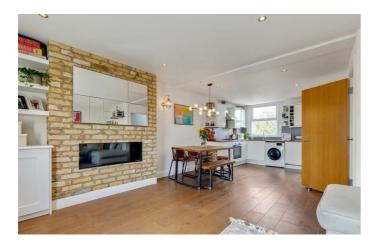

## **Property Details**

With over 900 square feet of internal living space, the property offers generous proportions throughout. On the first floor of the flat is the stunning open plan living space; a wonderfully bright reception room complete with wooden flooring, sash windows and feature fireplace, a stylish eat-in kitchen diner, complete with modern units and trendy tiling. This open-plan hub provides the perfect area in which to cook, dine, relax and entertain guests on a regular basis. Tucked away at the rear of this floor is the second of the bedrooms, a genuine double with plenty of space for storage options and a family-sized modern bathroom. The master bedroom resides on the upper floor, with an abundance of space and light, plus a charming en-suite bathroom. The hallway leads round to the private roof terrace: this is the perfect outdoor space in which to unwind and soak up some sun during the warmer months. With the privacy of bedrooms split over two levels, the property is likely to appeal to those looking to rent out a spare bedroom. The staircases meandering up through the property, a comfortable square footage over various levels and a superb roof terrace make this elegant flat feel like a home, the moment you walk through the door.