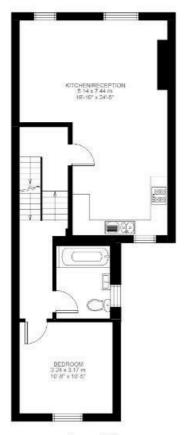

## **Property Details**

With over 900 square feet of internal living space, the property offers generous proportions throughout. On the first floor of the flat is the stunning open plan living space; a wonderfully bright reception room complete with wooden flooring, sash windows and feature fireplace, a stylish eat-in kitchen diner, complete with modern units and trendy tiling. This open-plan hub provides the perfect area in which to cook, dine, relax and entertain guests on a regular basis. Tucked away at the rear of this floor is the second of the bedrooms, a genuine double with plenty of space for storage options and a family-sized modern bathroom. The master bedroom resides on the upper floor, with an abundance of space and light, plus a charming en-suite bathroom. The hallway leads round to the private roof terrace: this is the perfect outdoor space in which to unwind and soak up some sun during the warmer months. With the privacy of bedrooms split over two levels, the property is likely to appeal to those looking to rent out a spare bedroom. The staircases meandering up through the property, a comfortable square footage over various levels and a superb roof terrace make this elegant flat feel like a home, the moment you walk through the door.

### Gateley Road, Brixton, SW9

While we do try our very best, floor plans are produced as a guide only and we take no responsibility for the precise accuracy with which any property is represented