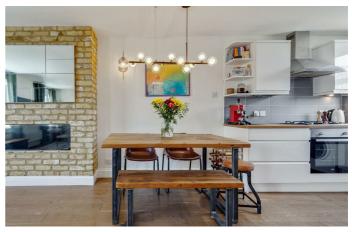

## **Property Details**

With over 900 square feet of internal living space, the property offers generous proportions throughout. On the first floor of the flat is the stunning open plan living space; a wonderfully bright reception room complete with wooden flooring, sash windows and feature fireplace, a stylish eat-in kitchen diner, complete with modern units and trendy tiling. This open-plan hub provides the perfect area in which to cook, dine, relax and entertain guests on a regular basis. Tucked away at the rear of this floor is the second of the bedrooms, a genuine double with plenty of space for storage options and a family-sized modern bathroom. The master bedroom resides on the upper floor, with an abundance of space and light, plus a charming en-suite bathroom. The hallway leads round to the private roof terrace: this is the perfect outdoor space in which to unwind and soak up some sun during the warmer months. With the privacy of bedrooms split over two levels, the property is likely to appeal to those looking to rent out a spare bedroom. The staircases meandering up through the property, a comfortable square footage over various levels and a superb roof terrace make this elegant flat feel like a home, the moment you walk through the door.