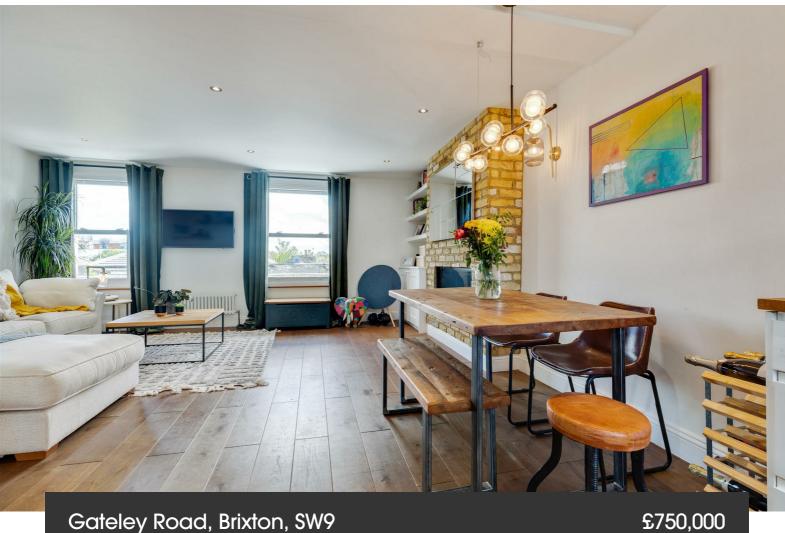

## **Property Details**

With over 900 square feet of internal living space, the property offers generous proportions throughout. On the first floor of the flat is the stunning open plan living space; a wonderfully bright reception room complete with wooden flooring, sash windows and feature fireplace, a stylish eat-in kitchen diner, complete with modern units and trendy tiling. This open-plan hub provides the perfect area in which to cook, dine, relax and entertain guests on a regular basis. Tucked away at the rear of this floor is the second of the bedrooms, a genuine double with plenty of space for storage options and a family-sized modern bathroom. The master bedroom resides on the upper floor, with an abundance of space and light, plus a charming en-suite bathroom. The hallway leads round to the private roof terrace: this is the perfect outdoor space in which to unwind and soak up some sun during the warmer months. With the privacy of bedrooms split over two levels, the property is likely to appeal to those looking to rent out a spare bedroom. The staircases meandering up through the property, a comfortable square footage over various levels and a superb roof terrace make this elegant flat feel like a home, the moment you walk through the door.

#### **Features**

- Two double bedrooms
- Two bathrooms
- Victorian split-level conversion
- Modern and characterful
- Over 900 square feet of internal living space
- Private roof terrace
- Sought-after location close to transport links
- · Appealing to purchasers contemplating moving to Brixton, Clapham and Stockwell
- A short walk to the Victoria and Northern tube lines