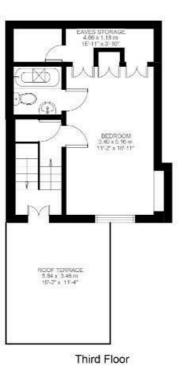

## **Property Details**

With over 900 square feet of internal living space, the property offers generous proportions throughout. On the first floor of the flat is the stunning open plan living space; a wonderfully bright reception room complete with wooden flooring, sash windows and feature fireplace, a stylish eat-in kitchen diner, complete with modern units and trendy tiling. This open-plan hub provides the perfect area in which to cook, dine, relax and entertain guests on a regular basis. Tucked away at the rear of this floor is the second of the bedrooms, a genuine double with plenty of space for storage options and a family-sized modern bathroom. The master bedroom resides on the upper floor, with an abundance of space and light, plus a charming en-suite bathroom. The hallway leads round to the private roof terrace: this is the perfect outdoor space in which to unwind and soak up some sun during the warmer months. With the privacy of bedrooms split over two levels, the property is likely to appeal to those looking to rent out a spare bedroom. The staircases meandering up through the property, a comfortable square footage over various levels and a superb roof terrace make this elegant flat feel like a home, the moment you walk through the door.

### Gateley Road, Brixton, SW9

While we do try our very best, floor plans are produced as a guide only and we take no responsibility for the precise accuracy with which any property is represented