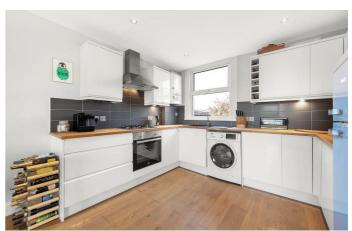

## **Property Details**

With over 900 square feet of internal living space, the property offers generous proportions throughout. On the first floor of the flat is the stunning open plan living space; a wonderfully bright reception room complete with wooden flooring, sash windows and feature fireplace, a stylish eat-in kitchen diner, complete with modern units and trendy tiling. This open-plan hub provides the perfect area in which to cook, dine, relax and entertain guests on a regular basis. Tucked away at the rear of this floor is the second of the bedrooms, a genuine double with plenty of space for storage options and a family-sized modern bathroom. The master bedroom resides on the upper floor, with an abundance of space and light, plus a charming en-suite bathroom. The hallway leads round to the private roof terrace: this is the perfect outdoor space in which to unwind and soak up some sun during the warmer months. With the privacy of bedrooms split over two levels, the property is likely to appeal to those looking to rent out a spare bedroom. The staircases meandering up through the property, a comfortable square footage over various levels and a superb roof terrace make this elegant flat feel like a home, the moment you walk through the door.

#### **Features**

- Two double bedrooms
- Two bathrooms
- Victorian split-level conversion
- Modern and characterful
- Over 900 square feet of internal living space
- Private roof terrace
- Sought-after location close to transport links
- · Appealing to purchasers contemplating moving to Brixton, Clapham and Stockwell
- A short walk to the Victoria and Northern tube lines