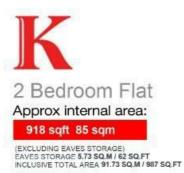

## **Property Details**

With over 900 square feet of internal living space, the property offers generous proportions throughout. On the first floor of the flat is the stunning open plan living space; a wonderfully bright reception room complete with wooden flooring, sash windows and feature fireplace, a stylish eat-in kitchen diner, complete with modern units and trendy tiling. This open-plan hub provides the perfect area in which to cook, dine, relax and entertain guests on a regular basis. Tucked away at the rear of this floor is the second of the bedrooms, a genuine double with plenty of space for storage options and a family-sized modern bathroom. The master bedroom resides on the upper floor, with an abundance of space and light, plus a charming en-suite bathroom. The hallway leads round to the private roof terrace: this is the perfect outdoor space in which to unwind and soak up some sun during the warmer months. With the privacy of bedrooms split over two levels, the property is likely to appeal to those looking to rent out a spare bedroom. The staircases meandering up through the property, a comfortable square footage over various levels and a superb roof terrace make this elegant flat feel like a home, the moment you walk through the door.

#### **Features**

- Two double bedrooms
- Two bathrooms
- Victorian split-level conversion
- Modern and characterful
- Over 900 square feet of internal living space
- Private roof terrace
- Sought-after location close to transport links
- · Appealing to purchasers contemplating moving to Brixton, Clapham and Stockwell
- A short walk to the Victoria and Northern tube lines