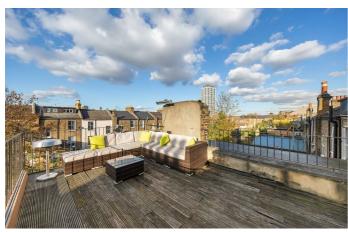

## **Property Details**

With over 900 square feet of internal living space, the property offers generous proportions throughout. On the first floor of the flat is the stunning open plan living space; a wonderfully bright reception room complete with wooden flooring, sash windows and feature fireplace, a stylish eat-in kitchen diner, complete with modern units and trendy tiling. This open-plan hub provides the perfect area in which to cook, dine, relax and entertain guests on a regular basis. Tucked away at the rear of this floor is the second of the bedrooms, a genuine double with plenty of space for storage options and a family-sized modern bathroom. The master bedroom resides on the upper floor, with an abundance of space and light, plus a charming en-suite bathroom. The hallway leads round to the private roof terrace: this is the perfect outdoor space in which to unwind and soak up some sun during the warmer months. With the privacy of bedrooms split over two levels, the property is likely to appeal to those looking to rent out a spare bedroom. The staircases meandering up through the property, a comfortable square footage over various levels and a superb roof terrace make this elegant flat feel like a home, the moment you walk through the door.

#### **Features**

- Two double bedrooms
- Two bathrooms
- Victorian split-level conversion
- Modern and characterful
- Over 900 square feet of internal living space
- Private roof terrace
- Sought-after location close to transport links
- · Appealing to purchasers contemplating moving to Brixton, Clapham and Stockwell
- A short walk to the Victoria and Northern tube lines