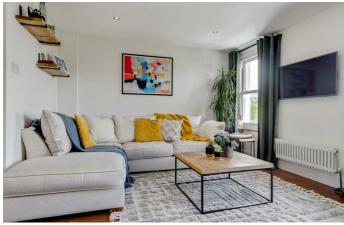

## **Property Details**

With over 900 square feet of internal living space, the property offers generous proportions throughout. On the first floor of the flat is the stunning open plan living space; a wonderfully bright reception room complete with wooden flooring, sash windows and feature fireplace, a stylish eat-in kitchen diner, complete with modern units and trendy tiling. This open-plan hub provides the perfect area in which to cook, dine, relax and entertain guests on a regular basis. Tucked away at the rear of this floor is the second of the bedrooms, a genuine double with plenty of space for storage options and a family-sized modern bathroom. The master bedroom resides on the upper floor, with an abundance of space and light, plus a charming en-suite bathroom. The hallway leads round to the private roof terrace: this is the perfect outdoor space in which to unwind and soak up some sun during the warmer months. With the privacy of bedrooms split over two levels, the property is likely to appeal to those looking to rent out a spare bedroom. The staircases meandering up through the property, a comfortable square footage over various levels and a superb roof terrace make this elegant flat feel like a home, the moment you walk through the door.