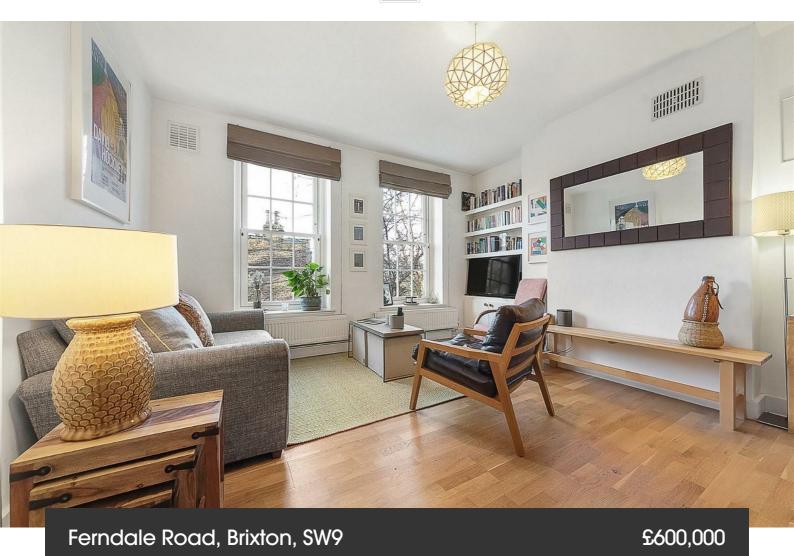

### **Property Details**

3 bedroom maisonette for sale

The living room has a warm inviting feel, the ideal space to entertain or relax and unwind with wooden flooring, high ceilings and large sash windows that flood the space with sunlight and fresh air, overlooking the neighbouring treetops. The contemporary shaker-style kitchen sits adjacent to the living room and has a high-quality finish. Originally configured as two separate flats, this spacious apartment has nearly a thousand square feet with fantastic room dimensions throughout. The principal bedroom is larger than average and the further two bedrooms are both well-proportioned doubles, one of which benefits from direct access to a pretty balcony. The current owner has conveniently utilised this room as a home office. The bedrooms share a beautifully tiled contemporary bathroom, consisting of a stunning freestanding roll-top bath, a walk in shower, and attractive silver fixtures and fittings. Conveniently, there is a second WC also tucked away on this floor.

### Ferndale Road, Brixton, SW9

Ferndale Road, Brixton, SW9

3 Bedroom Flat

Approximate internal area: 995 sqft 92 sqm

Second Floor

While we do try our very best, floor plans are produced as a guide only and we take no responsibility for the precise accuracy with which any property is represented