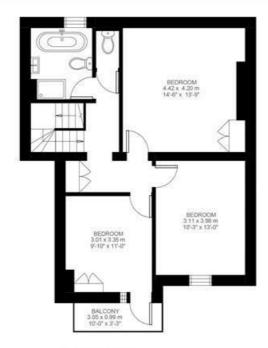

### Ferndale Road, Brixton, SW9

Ferndale Road, Brixton, SW9

3 Bedroom Flat

Approximate internal area: 995 sqft 92 sqm

Second Floor

While we do try our very best, floor plans are produced as a guide only and we take no responsibility for the precise accuracy with which any property is represented