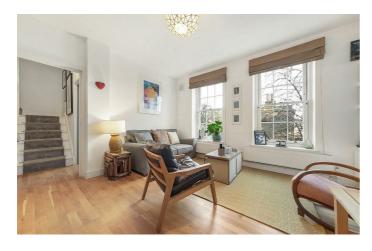

### **Property Details**

3 bedroom maisonette for sale

The living room has a warm inviting feel, the ideal space to entertain or relax and unwind with wooden flooring, high ceilings and large sash windows that flood the space with sunlight and fresh air, overlooking the neighbouring treetops. The contemporary shaker-style kitchen sits adjacent to the living room and has a high-quality finish. Originally configured as two separate flats, this spacious apartment has nearly a thousand square feet with fantastic room dimensions throughout. The principal bedroom is larger than average and the further two bedrooms are both well-proportioned doubles, one of which benefits from direct access to a pretty balcony. The current owner has conveniently utilised this room as a home office. The bedrooms share a beautifully tiled contemporary bathroom, consisting of a stunning freestanding roll-top bath, a walk in shower, and attractive silver fixtures and fittings. Conveniently, there is a second WC also tucked away on this floor.