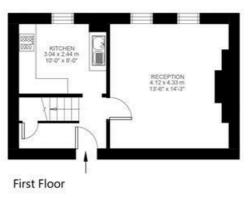

### Ferndale Road, Brixton, SW9

Ferndale Road, Brixton, SW9

3 Bedroom Flat

Approximate internal area: 995 sqft 92 sqm

Second Floor

While we do try our very best, floor plans are produced as a guide only and we take no responsibility for the precise accuracy with which any property is represented