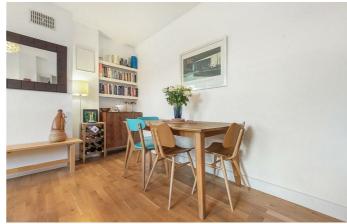

### **Property Details**

3 bedroom maisonette for sale

The living room has a warm inviting feel, the ideal space to entertain or relax and unwind with wooden flooring, high ceilings and large sash windows that flood the space with sunlight and fresh air, overlooking the neighbouring treetops. The contemporary shaker-style kitchen sits adjacent to the living room and has a high-quality finish. Originally configured as two separate flats, this spacious apartment has nearly a thousand square feet with fantastic room dimensions throughout. The principal bedroom is larger than average and the further two bedrooms are both well-proportioned doubles, one of which benefits from direct access to a pretty balcony. The current owner has conveniently utilised this room as a home office. The bedrooms share a beautifully tiled contemporary bathroom, consisting of a stunning freestanding roll-top bath, a walk in shower, and attractive silver fixtures and fittings. Conveniently, there is a second WC also tucked away on this floor.