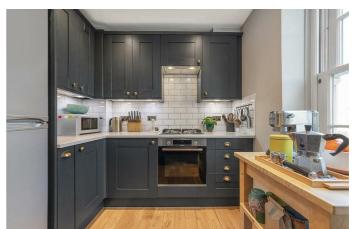

### **Property Details**

3 bedroom maisonette for sale

The living room has a warm inviting feel, the ideal space to entertain or relax and unwind with wooden flooring, high ceilings and large sash windows that flood the space with sunlight and fresh air, overlooking the neighbouring treetops. The contemporary shaker-style kitchen sits adjacent to the living room and has a high-quality finish. Originally configured as two separate flats, this spacious apartment has nearly a thousand square feet with fantastic room dimensions throughout. The principal bedroom is larger than average and the further two bedrooms are both well-proportioned doubles, one of which benefits from direct access to a pretty balcony. The current owner has conveniently utilised this room as a home office. The bedrooms share a beautifully tiled contemporary bathroom, consisting of a stunning freestanding roll-top bath, a walk in shower, and attractive silver fixtures and fittings. Conveniently, there is a second WC also tucked away on this floor.