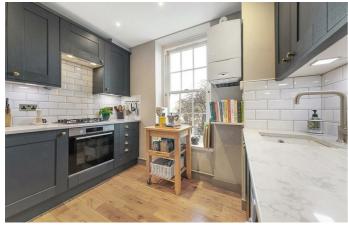

### **Property Details**

3 bedroom maisonette for sale

The living room has a warm inviting feel, the ideal space to entertain or relax and unwind with wooden flooring, high ceilings and large sash windows that flood the space with sunlight and fresh air, overlooking the neighbouring treetops. The contemporary shaker-style kitchen sits adjacent to the living room and has a high-quality finish. Originally configured as two separate flats, this spacious apartment has nearly a thousand square feet with fantastic room dimensions throughout. The principal bedroom is larger than average and the further two bedrooms are both well-proportioned doubles, one of which benefits from direct access to a pretty balcony. The current owner has conveniently utilised this room as a home office. The bedrooms share a beautifully tiled contemporary bathroom, consisting of a stunning freestanding roll-top bath, a walk in shower, and attractive silver fixtures and fittings. Conveniently, there is a second WC also tucked away on this floor.