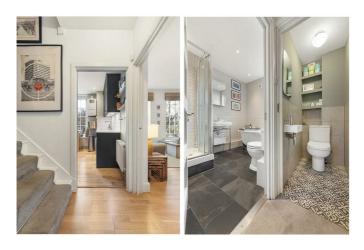

### **Property Details**

3 bedroom maisonette for sale

The living room has a warm inviting feel, the ideal space to entertain or relax and unwind with wooden flooring, high ceilings and large sash windows that flood the space with sunlight and fresh air, overlooking the neighbouring treetops. The contemporary shaker-style kitchen sits adjacent to the living room and has a high-quality finish. Originally configured as two separate flats, this spacious apartment has nearly a thousand square feet with fantastic room dimensions throughout. The principal bedroom is larger than average and the further two bedrooms are both well-proportioned doubles, one of which benefits from direct access to a pretty balcony. The current owner has conveniently utilised this room as a home office. The bedrooms share a beautifully tiled contemporary bathroom, consisting of a stunning freestanding roll-top bath, a walk in shower, and attractive silver fixtures and fittings. Conveniently, there is a second WC also tucked away on this floor.