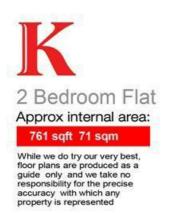

## **Property Details**

A perfectly located two double bedroom, split-level apartment, arranged over the top two floors of a converted building, ideally located within walking distance to Clapham, Stockwell and Brixton High Streets. This lovely apartment has a fantastic layout and feels instantly liveable, the moment you walk through the door. Both bedrooms are well-proportioned comfortable doubles, and feature some convenient built-in storage. The bedrooms share a spacious modern bathroom. Upstairs, the bright and airy, open-plan reception room provides an excellent entertaining space, and the kitchen has all you need in terms of mod cons and storage, with a sociable breakfast bar. Double doors open up onto a fantastic private terrace – ideal for relaxing with a drink and watching the world go by. Last but not least, there is access to substantial loft space, offering fantastic storage solutions for the new owners. With over 750 square feet of internal living space, this property will appeal to a wide range of purchasers from first-time buyers and buy-to-let investors, to anyone upsizing or looking for a conveniently located pied-à-terre.

#### **Features**

- Two double bedrooms
- Split over two floors
- Bright and airy throughout
- Over 750 square feet of internal living space
- Private Terrace
- A short stroll to the amenities in Clapham North and the High Street
- Ideally located within walking distance to Clapham,
  Stockwell and Brixton High Streets.