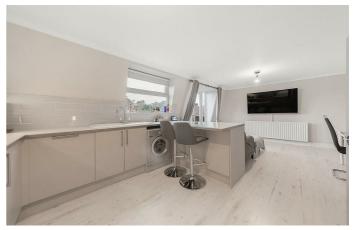

## **Property Details**

A perfectly located two double bedroom, split-level apartment, arranged over the top two floors of a converted building, ideally located within walking distance to Clapham, Stockwell and Brixton High Streets. This lovely apartment has a fantastic layout and feels instantly liveable, the moment you walk through the door. Both bedrooms are well-proportioned comfortable doubles, and feature some convenient built-in storage. The bedrooms share a spacious modern bathroom. Upstairs, the bright and airy, open-plan reception room provides an excellent entertaining space, and the kitchen has all you need in terms of mod cons and storage, with a sociable breakfast bar. Double doors open up onto a fantastic private terrace – ideal for relaxing with a drink and watching the world go by. Last but not least, there is access to substantial loft space, offering fantastic storage solutions for the new owners. With over 750 square feet of internal living space, this property will appeal to a wide range of purchasers from first-time buyers and buy-to-let investors, to anyone upsizing or looking for a conveniently located pied-à-terre.