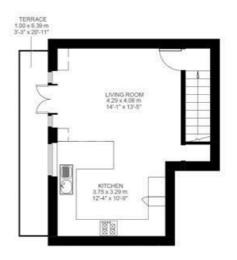

## **Property Details**

A perfectly located two double bedroom, split-level apartment, arranged over the top two floors of a converted building, ideally located within walking distance to Clapham, Stockwell and Brixton High Streets. This lovely apartment has a fantastic layout and feels instantly liveable, the moment you walk through the door. Both bedrooms are well-proportioned comfortable doubles, and feature some convenient built-in storage. The bedrooms share a spacious modern bathroom. Upstairs, the bright and airy, open-plan reception room provides an excellent entertaining space, and the kitchen has all you need in terms of mod cons and storage, with a sociable breakfast bar. Double doors open up onto a fantastic private terrace – ideal for relaxing with a drink and watching the world go by. Last but not least, there is access to substantial loft space, offering fantastic storage solutions for the new owners. With over 750 square feet of internal living space, this property will appeal to a wide range of purchasers from first-time buyers and buy-to-let investors, to anyone upsizing or looking for a conveniently located pied-à-terre.

#### **Features**

- Two double bedrooms
- Split over two floors
- Bright and airy throughout
- Over 750 square feet of internal living space
- Private Terrace
- A short stroll to the amenities in Clapham North and the High Street
- Ideally located within walking distance to Clapham,
  Stockwell and Brixton High Streets.