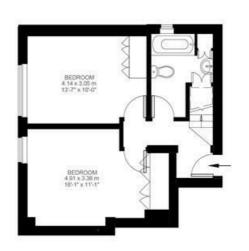

## **Property Details**

A perfectly located two double bedroom, split-level apartment, arranged over the top two floors of a converted building, ideally located within walking distance to Clapham, Stockwell and Brixton High Streets. This lovely apartment has a fantastic layout and feels instantly liveable, the moment you walk through the door. Both bedrooms are well-proportioned comfortable doubles, and feature some convenient built-in storage. The bedrooms share a spacious modern bathroom. Upstairs, the bright and airy, open-plan reception room provides an excellent entertaining space, and the kitchen has all you need in terms of mod cons and storage, with a sociable breakfast bar. Double doors open up onto a fantastic private terrace – ideal for relaxing with a drink and watching the world go by. Last but not least, there is access to substantial loft space, offering fantastic storage solutions for the new owners. With over 750 square feet of internal living space, this property will appeal to a wide range of purchasers from first-time buyers and buy-to-let investors, to anyone upsizing or looking for a conveniently located pied-à-terre.

#### **Features**

- Two double bedrooms
- Split over two floors
- Bright and airy throughout
- Over 750 square feet of internal living space
- Private Terrace
- A short stroll to the amenities in Clapham North and the High Street
- Ideally located within walking distance to Clapham,
  Stockwell and Brixton High Streets.