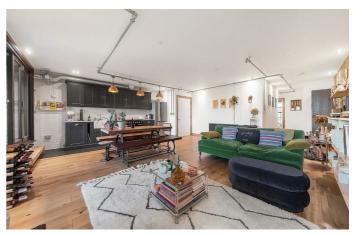

# **Property Details**

Two comfortable double bedrooms peacefully occupy one side of the property, neighbouring a beautifully finished bathroom, complete with a free-standing roll top bath tub. The other side of the apartment comprises a vast open-plan reception, a fantastic space for entertaining, relaxing and unwinding. Glass bi-folding doors open out onto an attractive, private roof-terrace that overlooks the park at the rear. Having access to private outside space is more important than ever and the sliding doors allow a seamless flow from inside to out, creating an extension of the living space and the perfect area to watch the sun sink into the horizon with a drink. Adjacent, the final room of the property is currently occupied as a home office. One of the big selling points to this stunning home is the overall size and flexibility the living space offers. The home office could easily be repurposed as a third bedroom or anything else to suit the needs of the new purchaser.

## **Features**

- Three double bedrooms
- Secure modern development
- Bright and characterful
- Over 1000 square feet of internal living space
- West-facing private terrace
- Views over the park
- Brixton and Stockwell in under 10 minutes