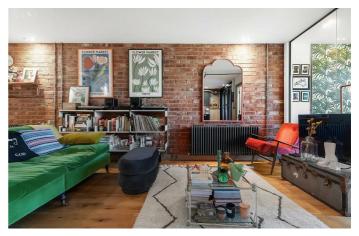

# **Property Details**

Two comfortable double bedrooms peacefully occupy one side of the property, neighbouring a beautifully finished bathroom, complete with a free-standing roll top bath tub. The other side of the apartment comprises a vast open-plan reception, a fantastic space for entertaining, relaxing and unwinding. Glass bi-folding doors open out onto an attractive, private roof-terrace that overlooks the park at the rear. Having access to private outside space is more important than ever and the sliding doors allow a seamless flow from inside to out, creating an extension of the living space and the perfect area to watch the sun sink into the horizon with a drink. Adjacent, the final room of the property is currently occupied as a home office. One of the big selling points to this stunning home is the overall size and flexibility the living space offers. The home office could easily be repurposed as a third bedroom or anything else to suit the needs of the new purchaser.