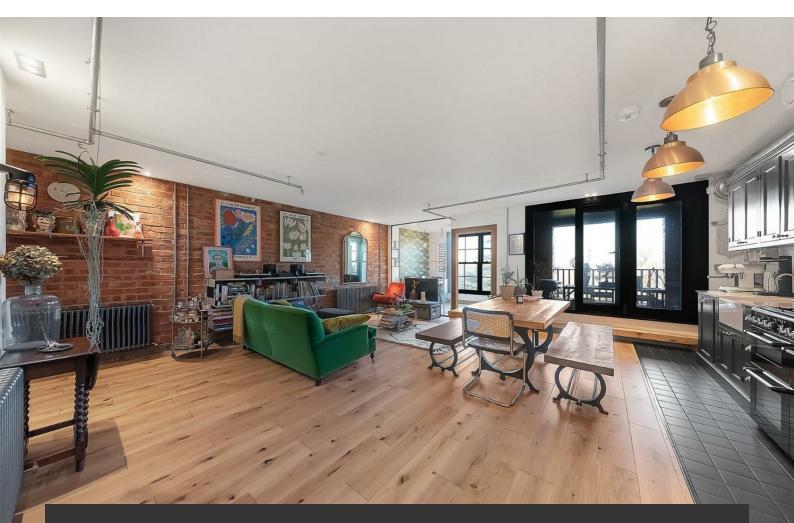

# **Property Details**

Two comfortable double bedrooms peacefully occupy one side of the property, neighbouring a beautifully finished bathroom, complete with a free-standing roll top bath tub. The other side of the apartment comprises a vast open-plan reception, a fantastic space for entertaining, relaxing and unwinding. Glass bi-folding doors open out onto an attractive, private roof-terrace that overlooks the park at the rear. Having access to private outside space is more important than ever and the sliding doors allow a seamless flow from inside to out, creating an extension of the living space and the perfect area to watch the sun sink into the horizon with a drink. Adjacent, the final room of the property is currently occupied as a home office. One of the big selling points to this stunning home is the overall size and flexibility the living space offers. The home office could easily be repurposed as a third bedroom or anything else to suit the needs of the new purchaser.

## **Features**

- Three double bedrooms
- Secure modern development
- Bright and characterful
- Over 1000 square feet of internal living space
- West-facing private terrace
- Views over the park
- Brixton and Stockwell in under 10 minutes