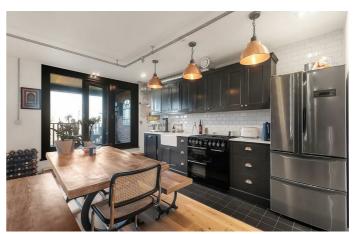

# **Property Details**

Two comfortable double bedrooms peacefully occupy one side of the property, neighbouring a beautifully finished bathroom, complete with a free-standing roll top bath tub. The other side of the apartment comprises a vast open-plan reception, a fantastic space for entertaining, relaxing and unwinding. Glass bi-folding doors open out onto an attractive, private roof-terrace that overlooks the park at the rear. Having access to private outside space is more important than ever and the sliding doors allow a seamless flow from inside to out, creating an extension of the living space and the perfect area to watch the sun sink into the horizon with a drink. Adjacent, the final room of the property is currently occupied as a home office. One of the big selling points to this stunning home is the overall size and flexibility the living space offers. The home office could easily be repurposed as a third bedroom or anything else to suit the needs of the new purchaser.