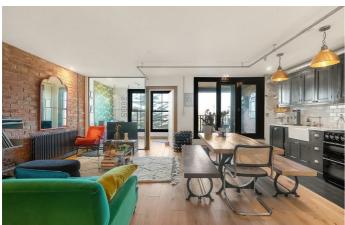

# **Property Details**

Two comfortable double bedrooms peacefully occupy one side of the property, neighbouring a beautifully finished bathroom, complete with a free-standing roll top bath tub. The other side of the apartment comprises a vast open-plan reception, a fantastic space for entertaining, relaxing and unwinding. Glass bi-folding doors open out onto an attractive, private roof-terrace that overlooks the park at the rear. Having access to private outside space is more important than ever and the sliding doors allow a seamless flow from inside to out, creating an extension of the living space and the perfect area to watch the sun sink into the horizon with a drink. Adjacent, the final room of the property is currently occupied as a home office. One of the big selling points to this stunning home is the overall size and flexibility the living space offers. The home office could easily be repurposed as a third bedroom or anything else to suit the needs of the new purchaser.

## **Features**

- Three double bedrooms
- Secure modern development
- Bright and characterful
- Over 1000 square feet of internal living space
- West-facing private terrace
- Views over the park
- Brixton and Stockwell in under 10 minutes