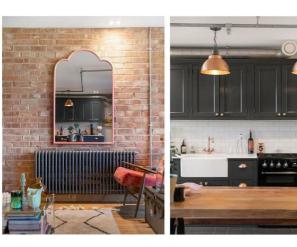

# **Property Details**

Two comfortable double bedrooms peacefully occupy one side of the property, neighbouring a beautifully finished bathroom, complete with a free-standing roll top bath tub. The other side of the apartment comprises a vast open-plan reception, a fantastic space for entertaining, relaxing and unwinding. Glass bi-folding doors open out onto an attractive, private roof-terrace that overlooks the park at the rear. Having access to private outside space is more important than ever and the sliding doors allow a seamless flow from inside to out, creating an extension of the living space and the perfect area to watch the sun sink into the horizon with a drink. Adjacent, the final room of the property is currently occupied as a home office. One of the big selling points to this stunning home is the overall size and flexibility the living space offers. The home office could easily be repurposed as a third bedroom or anything else to suit the needs of the new purchaser.