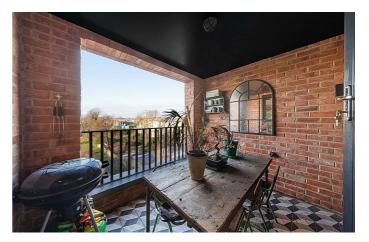

# **Property Details**

Two comfortable double bedrooms peacefully occupy one side of the property, neighbouring a beautifully finished bathroom, complete with a free-standing roll top bath tub. The other side of the apartment comprises a vast open-plan reception, a fantastic space for entertaining, relaxing and unwinding. Glass bi-folding doors open out onto an attractive, private roof-terrace that overlooks the park at the rear. Having access to private outside space is more important than ever and the sliding doors allow a seamless flow from inside to out, creating an extension of the living space and the perfect area to watch the sun sink into the horizon with a drink. Adjacent, the final room of the property is currently occupied as a home office. One of the big selling points to this stunning home is the overall size and flexibility the living space offers. The home office could easily be repurposed as a third bedroom or anything else to suit the needs of the new purchaser.

## **Features**

- Three double bedrooms
- Secure modern development
- Bright and characterful
- Over 1000 square feet of internal living space
- West-facing private terrace
- Views over the park
- Brixton and Stockwell in under 10 minutes