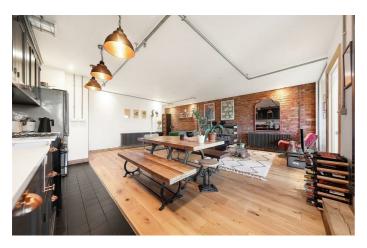

# **Property Details**

Two comfortable double bedrooms peacefully occupy one side of the property, neighbouring a beautifully finished bathroom, complete with a free-standing roll top bath tub. The other side of the apartment comprises a vast open-plan reception, a fantastic space for entertaining, relaxing and unwinding. Glass bi-folding doors open out onto an attractive, private roof-terrace that overlooks the park at the rear. Having access to private outside space is more important than ever and the sliding doors allow a seamless flow from inside to out, creating an extension of the living space and the perfect area to watch the sun sink into the horizon with a drink. Adjacent, the final room of the property is currently occupied as a home office. One of the big selling points to this stunning home is the overall size and flexibility the living space offers. The home office could easily be repurposed as a third bedroom or anything else to suit the needs of the new purchaser.

## **Features**

- Three double bedrooms
- Secure modern development
- Bright and characterful
- Over 1000 square feet of internal living space
- West-facing private terrace
- Views over the park
- Brixton and Stockwell in under 10 minutes