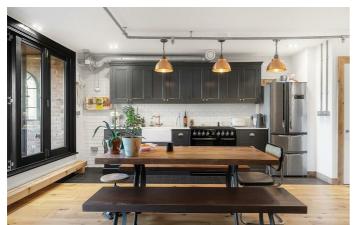

# **Property Details**

Two comfortable double bedrooms peacefully occupy one side of the property, neighbouring a beautifully finished bathroom, complete with a free-standing roll top bath tub. The other side of the apartment comprises a vast open-plan reception, a fantastic space for entertaining, relaxing and unwinding. Glass bi-folding doors open out onto an attractive, private roof-terrace that overlooks the park at the rear. Having access to private outside space is more important than ever and the sliding doors allow a seamless flow from inside to out, creating an extension of the living space and the perfect area to watch the sun sink into the horizon with a drink. Adjacent, the final room of the property is currently occupied as a home office. One of the big selling points to this stunning home is the overall size and flexibility the living space offers. The home office could easily be repurposed as a third bedroom or anything else to suit the needs of the new purchaser.