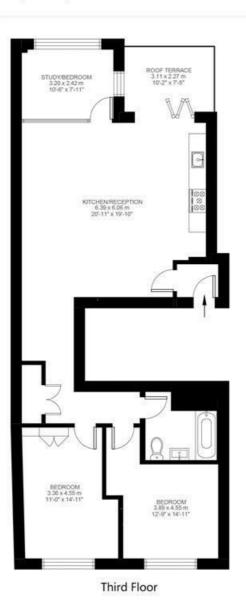

### Brixton Road, Brixton, SW9

Brixton Road, Stockwell, SW9 2/3 Bedroom Flat Approximate internal area: 1007 sqft 94 sqm

While we do try our very best, floor plans are produced as a guide only and we take no responsibility for the precise accuracy with which any property is represented.