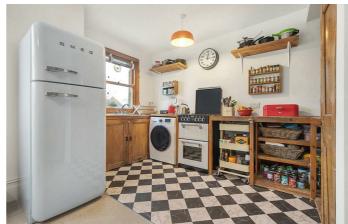

# **Property Details**

An exciting opportunity to purchase a nicely proportioned two double bedroom apartment, overlooking one of London's most popular parks. Brailsford Road is a quiet, Victorian terraced street which is a ten-minute walk to Brixton tube station and has an entrance to Brockwell Park actually on the road itself. The living space is fantastic, a bright and appealing open-plan room that provides comfortable dimensions for dining and relaxing, the country style kitchen with exposed wooden shelving is characterful, with plenty of storage and worktop space. The master bedroom is generous and the second is also a comfortable double and they both share lovely views overlooking the green open spaces of Brockwell Park. A contemporary bathroom with pretty tiling completes this lovely flat. The square footage is utilized thoughtfully, without wasting any space on dull and lifeless hallways. The property further comes with a share of the freehold, access to a large loft space and a share of the basement, ideal for storage.