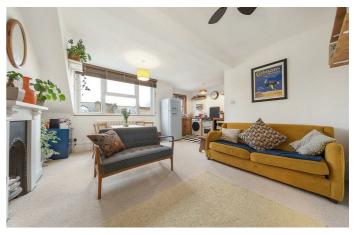

# **Property Details**

An exciting opportunity to purchase a nicely proportioned two double bedroom apartment, overlooking one of London's most popular parks. Brailsford Road is a quiet, Victorian terraced street which is a ten-minute walk to Brixton tube station and has an entrance to Brockwell Park actually on the road itself. The living space is fantastic, a bright and appealing open-plan room that provides comfortable dimensions for dining and relaxing, the country style kitchen with exposed wooden shelving is characterful, with plenty of storage and worktop space. The master bedroom is generous and the second is also a comfortable double and they both share lovely views overlooking the green open spaces of Brockwell Park. A contemporary bathroom with pretty tiling completes this lovely flat. The square footage is utilized thoughtfully, without wasting any space on dull and lifeless hallways. The property further comes with a share of the freehold, access to a large loft space and a share of the basement, ideal for storage.

#### **Features**

- Two double bedrooms
- Top floor Victorian conversion
- Highly sought-after residential road
- Views over Brockwell Park
- Access to large loft and cellar for storage
- Direct access to Brockwell Park
- Close to transport links
- 10 minute walk to Brixton
- · Share of freehold