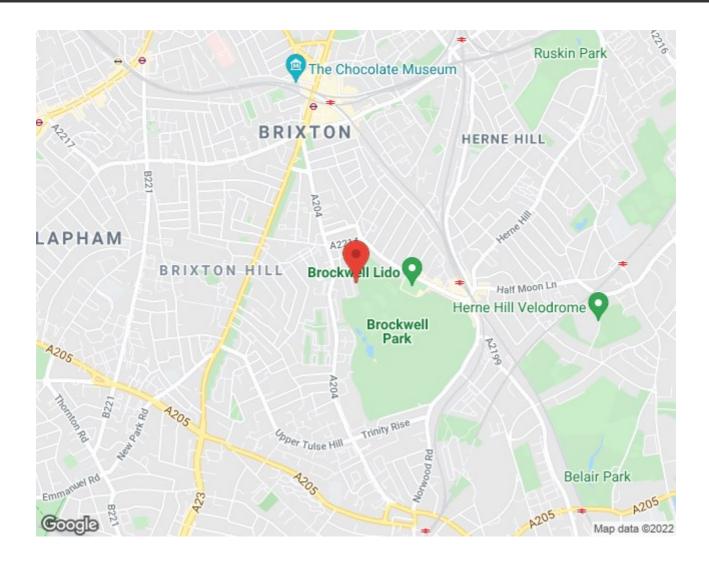

# **Property Details**

An exciting opportunity to purchase a nicely proportioned two double bedroom apartment, overlooking one of London's most popular parks. Brailsford Road is a quiet, Victorian terraced street which is a ten-minute walk to Brixton tube station and has an entrance to Brockwell Park actually on the road itself. The living space is fantastic, a bright and appealing open-plan room that provides comfortable dimensions for dining and relaxing, the country style kitchen with exposed wooden shelving is characterful, with plenty of storage and worktop space. The master bedroom is generous and the second is also a comfortable double and they both share lovely views overlooking the green open spaces of Brockwell Park. A contemporary bathroom with pretty tiling completes this lovely flat. The square footage is utilized thoughtfully, without wasting any space on dull and lifeless hallways. The property further comes with a share of the freehold, access to a large loft space and a share of the basement, ideal for storage.

#### **Features**

- Two double bedrooms
- Top floor Victorian conversion
- Highly sought-after residential road
- Views over Brockwell Park
- Access to large loft and cellar for storage
- Direct access to Brockwell Park
- Close to transport links
- 10 minute walk to Brixton
- · Share of freehold