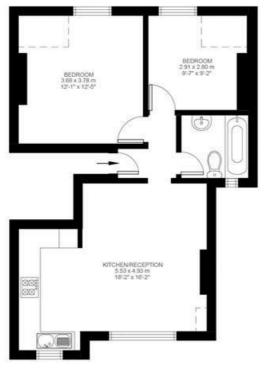

## Brailsford Road, Brixton, SW2

Brailsford Road, Brixton, SW2 2 Bedroom Flat

Approximate internal area: 572 sqft 53 sqm

Third Floor

While we do try our very best, floor plans are produced as a guide only and we take no responsibility for the precise accuracy with which any property is represented.