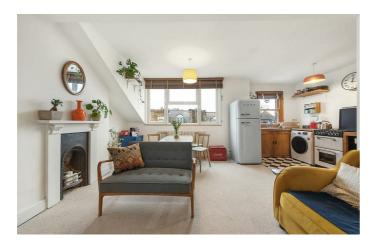

# **Property Details**

An exciting opportunity to purchase a nicely proportioned two double bedroom apartment, overlooking one of London's most popular parks. Brailsford Road is a quiet, Victorian terraced street which is a ten-minute walk to Brixton tube station and has an entrance to Brockwell Park actually on the road itself. The living space is fantastic, a bright and appealing open-plan room that provides comfortable dimensions for dining and relaxing, the country style kitchen with exposed wooden shelving is characterful, with plenty of storage and worktop space. The master bedroom is generous and the second is also a comfortable double and they both share lovely views overlooking the green open spaces of Brockwell Park. A contemporary bathroom with pretty tiling completes this lovely flat. The square footage is utilized thoughtfully, without wasting any space on dull and lifeless hallways. The property further comes with a share of the freehold, access to a large loft space and a share of the basement, ideal for storage.

#### **Features**

- Two double bedrooms
- Top floor Victorian conversion
- Highly sought-after residential road
- Views over Brockwell Park
- Access to large loft and cellar for storage
- Direct access to Brockwell Park
- Close to transport links
- 10 minute walk to Brixton
- · Share of freehold