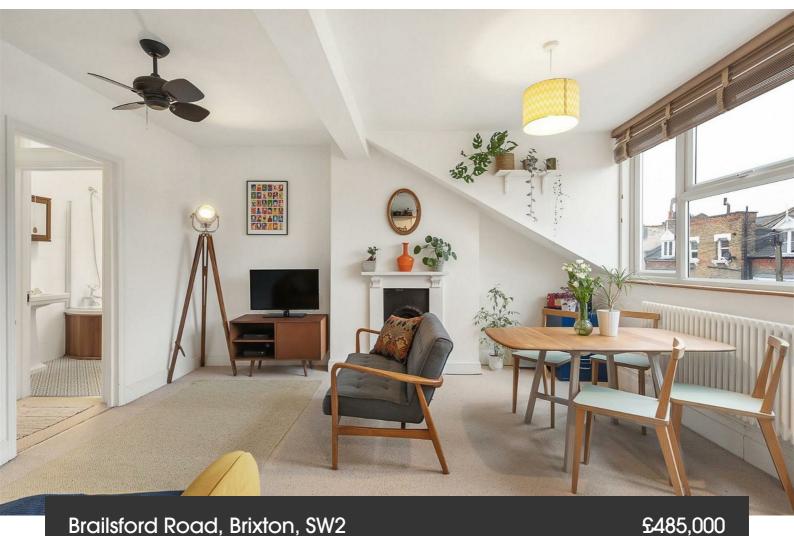

# **Property Details**

An exciting opportunity to purchase a nicely proportioned two double bedroom apartment, overlooking one of London's most popular parks. Brailsford Road is a quiet, Victorian terraced street which is a ten-minute walk to Brixton tube station and has an entrance to Brockwell Park actually on the road itself. The living space is fantastic, a bright and appealing open-plan room that provides comfortable dimensions for dining and relaxing, the country style kitchen with exposed wooden shelving is characterful, with plenty of storage and worktop space. The master bedroom is generous and the second is also a comfortable double and they both share lovely views overlooking the green open spaces of Brockwell Park. A contemporary bathroom with pretty tiling completes this lovely flat. The square footage is utilized thoughtfully, without wasting any space on dull and lifeless hallways. The property further comes with a share of the freehold, access to a large loft space and a share of the basement, ideal for storage.

#### **Features**

- Two double bedrooms
- Top floor Victorian conversion
- Highly sought-after residential road
- Views over Brockwell Park
- Access to large loft and cellar for storage
- Direct access to Brockwell Park
- Close to transport links
- 10 minute walk to Brixton
- · Share of freehold