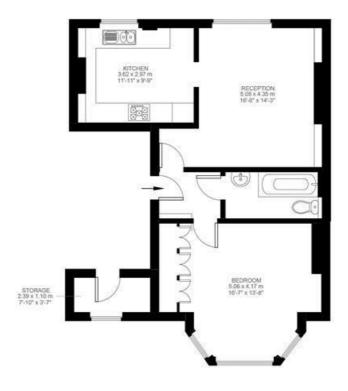

# Dulwich Road, Herne Hill, SE24

Dulwich Road, Herne Hill, SE24

1 Bedroom Flat

Approximate internal area: 616 sqft 57 sqm

Approximate Storage: 28 sqft 3 sqm

Approximate total internal area: 60 sqm 646 sqft

First Floor

While we do try our very best, floor plans are produced as a guide only and we take no responsibility for the precise accuracy with which any property is represented.