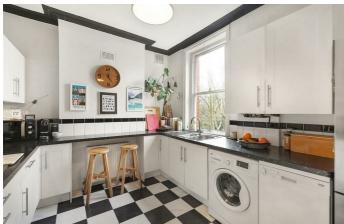

## **Property Details**

There is comfortable dimensions to relax, unwind, dine and entertain, with pleasant views over the park. A decent kitchen follows on, abundant in surface space and storage options, with the addition of a trendy breakfast bar for more casual dining. Integrated appliances make the most of the comfortable dimensions on offer. Having a bedroom that mirrors the size of your entertaining space is truly a luxury. A large bay window floods the room with light, there is significant built-in storage plus space for more if required, or perhaps a home office area within this tranquil and appealing bedroom. The bathroom is recently refurbished, finished with trendy tiling, high end fixtures and tasteful tones. The flat is double-glazed throughout, has access to a large storage cupboard within the communal area and comes with a share of the freehold.