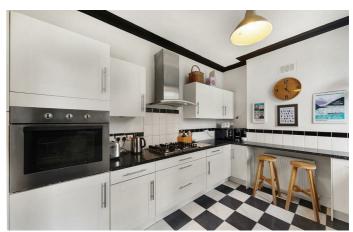

## **Property Details**

There is comfortable dimensions to relax, unwind, dine and entertain, with pleasant views over the park. A decent kitchen follows on, abundant in surface space and storage options, with the addition of a trendy breakfast bar for more casual dining. Integrated appliances make the most of the comfortable dimensions on offer. Having a bedroom that mirrors the size of your entertaining space is truly a luxury. A large bay window floods the room with light, there is significant built-in storage plus space for more if required, or perhaps a home office area within this tranquil and appealing bedroom. The bathroom is recently refurbished, finished with trendy tiling, high end fixtures and tasteful tones. The flat is double-glazed throughout, has access to a large storage cupboard within the communal area and comes with a share of the freehold.