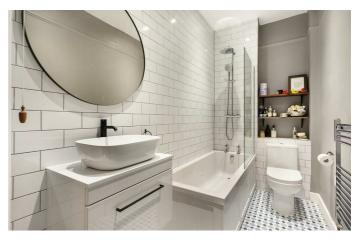

## **Property Details**

There is comfortable dimensions to relax, unwind, dine and entertain, with pleasant views over the park. A decent kitchen follows on, abundant in surface space and storage options, with the addition of a trendy breakfast bar for more casual dining. Integrated appliances make the most of the comfortable dimensions on offer. Having a bedroom that mirrors the size of your entertaining space is truly a luxury. A large bay window floods the room with light, there is significant built-in storage plus space for more if required, or perhaps a home office area within this tranquil and appealing bedroom. The bathroom is recently refurbished, finished with trendy tiling, high end fixtures and tasteful tones. The flat is double-glazed throughout, has access to a large storage cupboard within the communal area and comes with a share of the freehold.