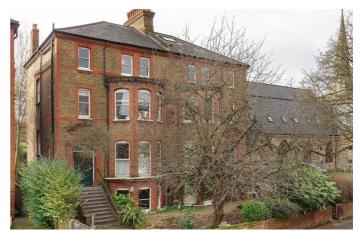

Dulwich Road, Herne Hill, SE24

1 bedroom flat - conversion for sale

£475,000

Share of Freehold

## **Property Details**

There is comfortable dimensions to relax, unwind, dine and entertain, with pleasant views over the park. A decent kitchen follows on, abundant in surface space and storage options, with the addition of a trendy breakfast bar for more casual dining. Integrated appliances make the most of the comfortable dimensions on offer. Having a bedroom that mirrors the size of your entertaining space is truly a luxury. A large bay window floods the room with light, there is significant built-in storage plus space for more if required, or perhaps a home office area within this tranquil and appealing bedroom. The bathroom is recently refurbished, finished with trendy tiling, high end fixtures and tasteful tones. The flat is double-glazed throughout, has access to a large storage cupboard within the communal area and comes with a share of the freehold.

#### **Features**

- One large bedroom
- Over 600 square feet of internal space
- Bright and characterful
- Views over neighbouring Brockwell Park
- Tastefully finished throughout
- Victorian conversion
- Short walk to Herne Hill & Brixton
- Highly desirable location
- Share of freehold
- · Chain-free