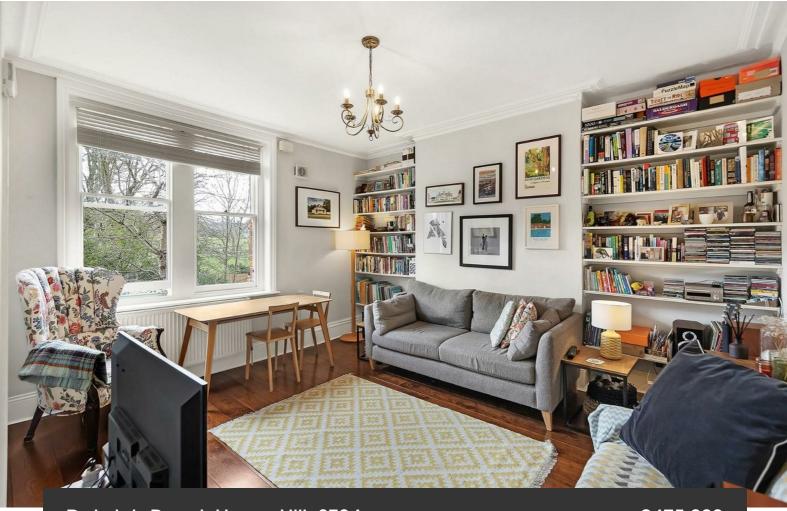

## **Property Details**

There is comfortable dimensions to relax, unwind, dine and entertain, with pleasant views over the park. A decent kitchen follows on, abundant in surface space and storage options, with the addition of a trendy breakfast bar for more casual dining. Integrated appliances make the most of the comfortable dimensions on offer. Having a bedroom that mirrors the size of your entertaining space is truly a luxury. A large bay window floods the room with light, there is significant built-in storage plus space for more if required, or perhaps a home office area within this tranquil and appealing bedroom. The bathroom is recently refurbished, finished with trendy tiling, high end fixtures and tasteful tones. The flat is double-glazed throughout, has access to a large storage cupboard within the communal area and comes with a share of the freehold.

#### **Features**

- One large bedroom
- Over 600 square feet of internal space
- Bright and characterful
- Views over neighbouring Brockwell Park
- Tastefully finished throughout
- Victorian conversion
- Short walk to Herne Hill & Brixton
- Highly desirable location
- Share of freehold
- · Chain-free