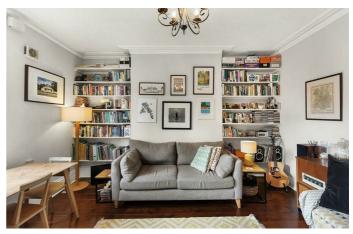

## **Property Details**

There is comfortable dimensions to relax, unwind, dine and entertain, with pleasant views over the park. A decent kitchen follows on, abundant in surface space and storage options, with the addition of a trendy breakfast bar for more casual dining. Integrated appliances make the most of the comfortable dimensions on offer. Having a bedroom that mirrors the size of your entertaining space is truly a luxury. A large bay window floods the room with light, there is significant built-in storage plus space for more if required, or perhaps a home office area within this tranquil and appealing bedroom. The bathroom is recently refurbished, finished with trendy tiling, high end fixtures and tasteful tones. The flat is double-glazed throughout, has access to a large storage cupboard within the communal area and comes with a share of the freehold.

#### **Features**

- One large bedroom
- Over 600 square feet of internal space
- Bright and characterful
- Views over neighbouring Brockwell Park
- Tastefully finished throughout
- Victorian conversion
- Short walk to Herne Hill & Brixton
- Highly desirable location
- Share of freehold
- · Chain-free