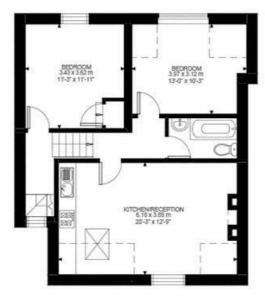

## Trent Road, Brixton, SW2

Trent Road, Brixton, SW2 2 bedroom flat

Approximate internal area:

710 sqft 66 sqm

Second Floor

**Entrance To Second Floor** 

While we do try our very best, floor plans are produced as a guide only and we take no responsibility for the precise accuracy with which any property is represented