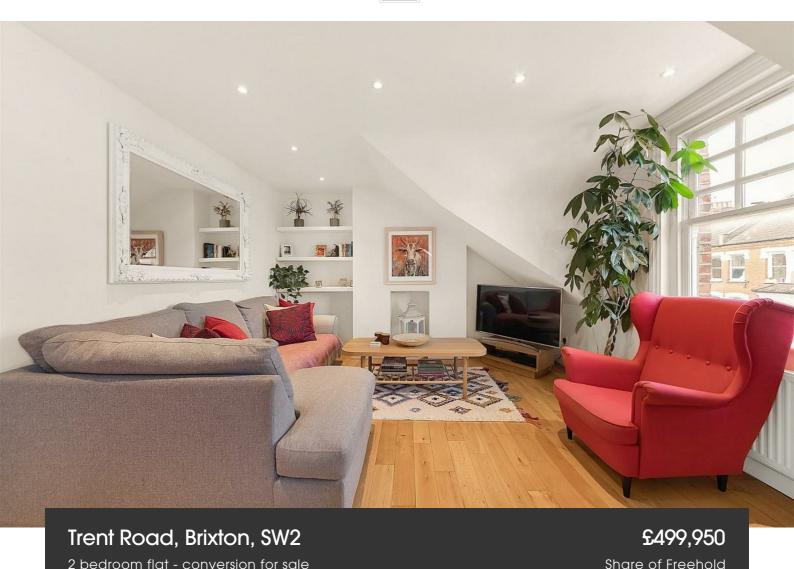

## **Property Details**

The charming flat will tick boxes for multiple purchases, offering great dimensions and a smart finish throughout, plus it is flooded with natural light. The open-plan reception is no exception, the ideal spot to entertain or relax and unwind with plenty of space to dine, cook and lounge, with views displayed over the attractive period terraces below. The kitchen is fully equipped, with integrated appliances and plenty of storage. Two well-proportioned double bedrooms occupy the other half of the property, both comfortable doubles with plenty of space for storage options and work from home desks if required. The bathroom is stylish and modern, and with over 700 square feet on offer, the property will appeal to a wide range of potential purchasers. The property is in fantastic condition throughout, offering tasteful décor, meaning the purchaser can move in hassle-free and stamp their own mark over time.

## **Features**

- Two double bedrooms
- Victorian conversion
- Top floor flat
- Over 700 square feet
- Local amenities of Brixton Hill close by
- Highly sought-after road, minutes from the heart of Brixton
- Close to Brockwell Park
- Easy access to the Victoria Line
- Share of freehold