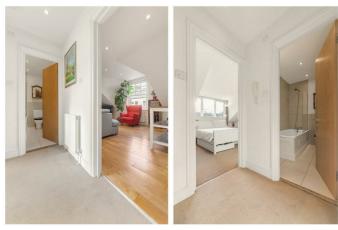

## **Property Details**

The charming flat will tick boxes for multiple purchases, offering great dimensions and a smart finish throughout, plus it is flooded with natural light. The open-plan reception is no exception, the ideal spot to entertain or relax and unwind with plenty of space to dine, cook and lounge, with views displayed over the attractive period terraces below. The kitchen is fully equipped, with integrated appliances and plenty of storage. Two well-proportioned double bedrooms occupy the other half of the property, both comfortable doubles with plenty of space for storage options and work from home desks if required. The bathroom is stylish and modern, and with over 700 square feet on offer, the property will appeal to a wide range of potential purchasers. The property is in fantastic condition throughout, offering tasteful décor, meaning the purchaser can move in hassle-free and stamp their own mark over time.