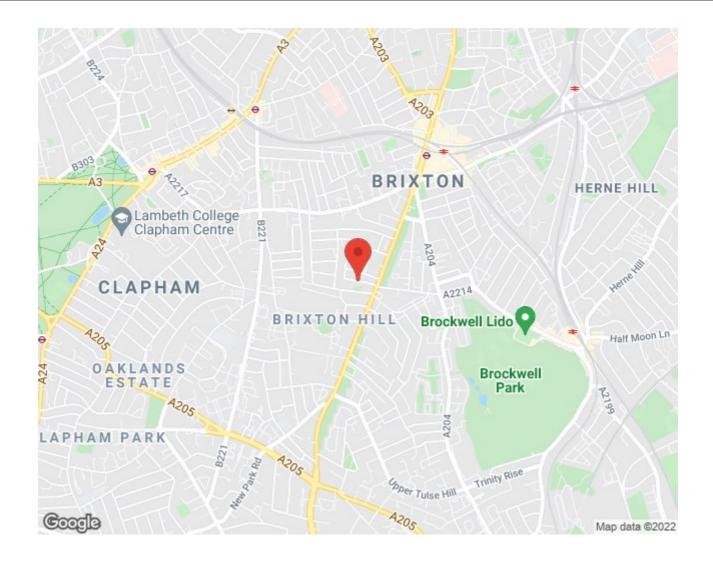

## **Features**

- Two double bedrooms
- Victorian conversion
- Top floor flat
- Over 700 square feet
- Local amenities of Brixton Hill close by
- Highly sought-after road, minutes from the heart of Brixton
- Close to Brockwell Park
- Easy access to the Victoria Line
- Share of freehold