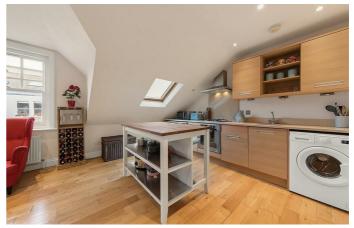

## **Property Details**

The charming flat will tick boxes for multiple purchases, offering great dimensions and a smart finish throughout, plus it is flooded with natural light. The open-plan reception is no exception, the ideal spot to entertain or relax and unwind with plenty of space to dine, cook and lounge, with views displayed over the attractive period terraces below. The kitchen is fully equipped, with integrated appliances and plenty of storage. Two well-proportioned double bedrooms occupy the other half of the property, both comfortable doubles with plenty of space for storage options and work from home desks if required. The bathroom is stylish and modern, and with over 700 square feet on offer, the property will appeal to a wide range of potential purchasers. The property is in fantastic condition throughout, offering tasteful décor, meaning the purchaser can move in hassle-free and stamp their own mark over time.