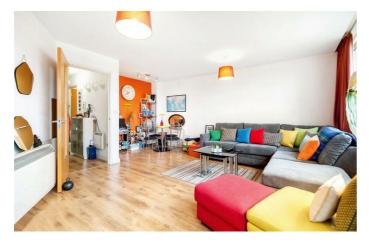

### **Property Details**

With nearly 600 square feet of usable internal living space, this property has good dimensions and comprises a double bedroom, a modern bathroom, a contemporary kitchen and a bright living room with direct access onto a private South-facing balcony. This secure building benefits from a stunning shared roof terrace with 360-degree panoramic views across the London skyline, CCTV and an on-site porter. The property is in great condition and purchasers will have Brixton town centre within a fifteen-minute walk down Brixton Hill. Clapham, Balham and Streatham Hill are all within walking distance.

#### **Features**

- Bright and airy throughout
- South-facing balcony
- Communal roof terrace
- 360 degree views across the london skyline