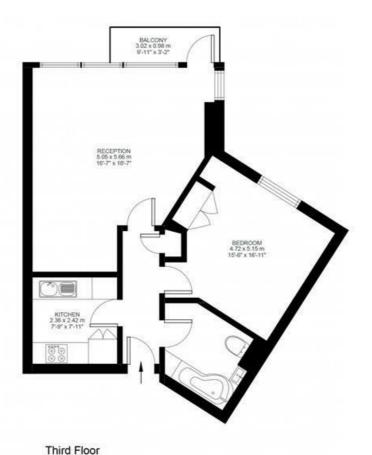

### **Property Details**

With nearly 600 square feet of usable internal living space, this property has good dimensions and comprises a double bedroom, a modern bathroom, a contemporary kitchen and a bright living room with direct access onto a private South-facing balcony. This secure building benefits from a stunning shared roof terrace with 360-degree panoramic views across the London skyline, CCTV and an on-site porter. The property is in great condition and purchasers will have Brixton town centre within a fifteen-minute walk down Brixton Hill. Clapham, Balham and Streatham Hill are all within walking distance.