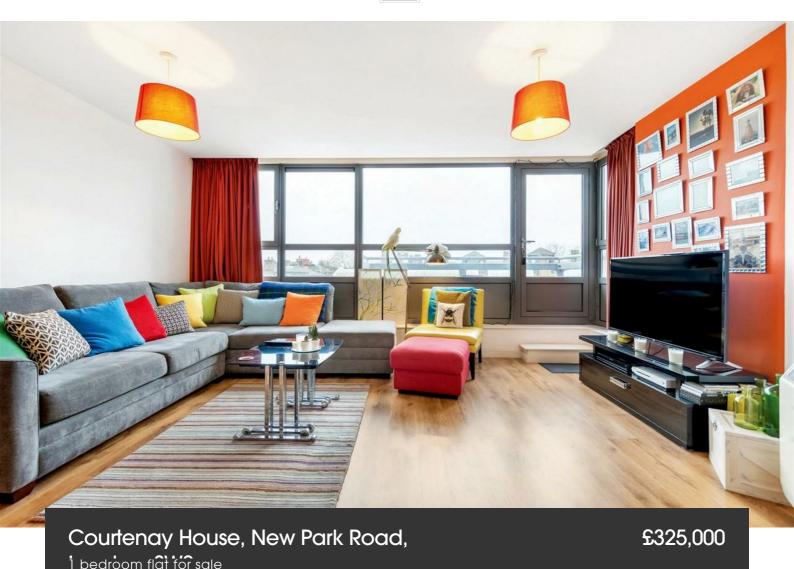

### **Property Details**

With nearly 600 square feet of usable internal living space, this property has good dimensions and comprises a double bedroom, a modern bathroom, a contemporary kitchen and a bright living room with direct access onto a private South-facing balcony. This secure building benefits from a stunning shared roof terrace with 360-degree panoramic views across the London skyline, CCTV and an on-site porter. The property is in great condition and purchasers will have Brixton town centre within a fifteen-minute walk down Brixton Hill. Clapham, Balham and Streatham Hill are all within walking distance.

#### **Features**

- Bright and airy throughout
- South-facing balcony
- Communal roof terrace
- 360 degree views across the london skyline