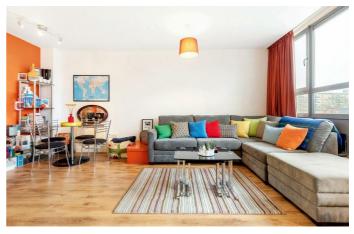

### **Property Details**

With nearly 600 square feet of usable internal living space, this property has good dimensions and comprises a double bedroom, a modern bathroom, a contemporary kitchen and a bright living room with direct access onto a private South-facing balcony. This secure building benefits from a stunning shared roof terrace with 360-degree panoramic views across the London skyline, CCTV and an on-site porter. The property is in great condition and purchasers will have Brixton town centre within a fifteen-minute walk down Brixton Hill. Clapham, Balham and Streatham Hill are all within walking distance.

#### **Features**

- Bright and airy throughout
- South-facing balcony
- Communal roof terrace
- 360 degree views across the london skyline