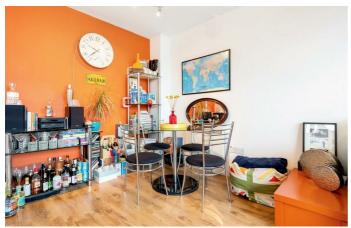

### **Property Details**

With nearly 600 square feet of usable internal living space, this property has good dimensions and comprises a double bedroom, a modern bathroom, a contemporary kitchen and a bright living room with direct access onto a private South-facing balcony. This secure building benefits from a stunning shared roof terrace with 360-degree panoramic views across the London skyline, CCTV and an on-site porter. The property is in great condition and purchasers will have Brixton town centre within a fifteen-minute walk down Brixton Hill. Clapham, Balham and Streatham Hill are all within walking distance.

#### **Features**

- Bright and airy throughout
- South-facing balcony
- Communal roof terrace
- 360 degree views across the london skyline