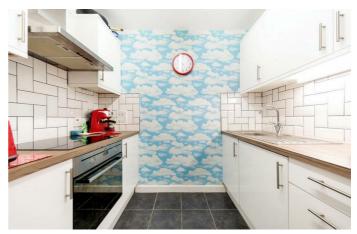

### **Property Details**

With nearly 600 square feet of usable internal living space, this property has good dimensions and comprises a double bedroom, a modern bathroom, a contemporary kitchen and a bright living room with direct access onto a private South-facing balcony. This secure building benefits from a stunning shared roof terrace with 360-degree panoramic views across the London skyline, CCTV and an on-site porter. The property is in great condition and purchasers will have Brixton town centre within a fifteen-minute walk down Brixton Hill. Clapham, Balham and Streatham Hill are all within walking distance.

#### **Features**

- Bright and airy throughout
- South-facing balcony
- Communal roof terrace
- 360 degree views across the london skyline