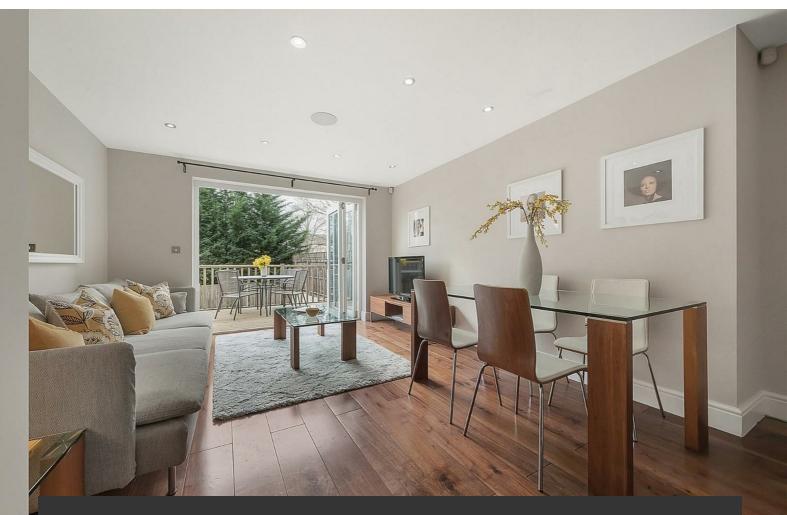

## **Property Details**

The heart of the home is the open-plan reception, bi-folding doors across the rear wall open up straight onto a spacious decked area that leads down to the garden, ideal for entertaining and enjoying the warmer months. At the other end of this room, the fully integrated, modern kitchen with masses of storage options, surface space, appealing LED lighting, a sleek white gloss finish and a trendy breakfast bar. This is a kitchen fit for the keenest of home cooks. All four bedrooms are well-proportioned doubles. The master being particularly impressive, offering an en-suite bathroom and floor-to-ceiling glass bi-folding doors that open this tranquil space up to the deck at the rear of the flat, allowing fresh air to breeze through the property and creating a lovely atmosphere within. The three further bedrooms are all fantastic spaces, one of which opens onto it's own private patio. With this much space at hand it would be easy for the purchaser to repurpose certain spaces to suit their own needs. There is a further family sized bathroom and a separate WC also serving the flat.

### Features

- Four double bedrooms
- Over 1100 square feet of internal space
- Newly renovated throughout
- South-West facing private garden
- Private parking
- Excellent transport links
- Minutes to Tulse Hill Station
- Close to Brockwell Park
- Share of freehold