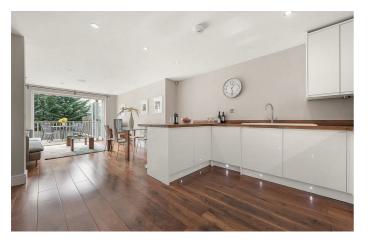

## **Property Details**

The heart of the home is the open-plan reception, bi-folding doors across the rear wall open up straight onto a spacious decked area that leads down to the garden, ideal for entertaining and enjoying the warmer months. At the other end of this room, the fully integrated, modern kitchen with masses of storage options, surface space, appealing LED lighting, a sleek white gloss finish and a trendy breakfast bar. This is a kitchen fit for the keenest of home cooks. All four bedrooms are well-proportioned doubles. The master being particularly impressive, offering an en-suite bathroom and floor-to-ceiling glass bi-folding doors that open this tranquil space up to the deck at the rear of the flat, allowing fresh air to breeze through the property and creating a lovely atmosphere within. The three further bedrooms are all fantastic spaces, one of which opens onto it's own private patio. With this much space at hand it would be easy for the purchaser to repurpose certain spaces to suit their own needs. There is a further family sized bathroom and a separate WC also serving the flat.