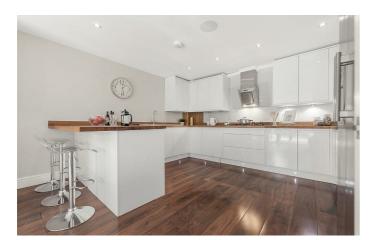

## **Property Details**

The heart of the home is the open-plan reception, bi-folding doors across the rear wall open up straight onto a spacious decked area that leads down to the garden, ideal for entertaining and enjoying the warmer months. At the other end of this room, the fully integrated, modern kitchen with masses of storage options, surface space, appealing LED lighting, a sleek white gloss finish and a trendy breakfast bar. This is a kitchen fit for the keenest of home cooks. All four bedrooms are well-proportioned doubles. The master being particularly impressive, offering an en-suite bathroom and floor-to-ceiling glass bi-folding doors that open this tranquil space up to the deck at the rear of the flat, allowing fresh air to breeze through the property and creating a lovely atmosphere within. The three further bedrooms are all fantastic spaces, one of which opens onto it's own private patio. With this much space at hand it would be easy for the purchaser to repurpose certain spaces to suit their own needs. There is a further family sized bathroom and a separate WC also serving the flat.