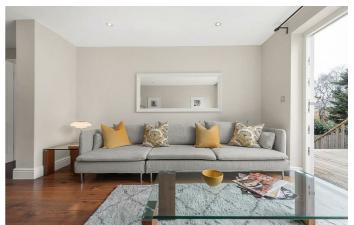

## **Property Details**

The heart of the home is the open-plan reception, bi-folding doors across the rear wall open up straight onto a spacious decked area that leads down to the garden, ideal for entertaining and enjoying the warmer months. At the other end of this room, the fully integrated, modern kitchen with masses of storage options, surface space, appealing LED lighting, a sleek white gloss finish and a trendy breakfast bar. This is a kitchen fit for the keenest of home cooks. All four bedrooms are well-proportioned doubles. The master being particularly impressive, offering an en-suite bathroom and floor-to-ceiling glass bi-folding doors that open this tranquil space up to the deck at the rear of the flat, allowing fresh air to breeze through the property and creating a lovely atmosphere within. The three further bedrooms are all fantastic spaces, one of which opens onto it's own private patio. With this much space at hand it would be easy for the purchaser to repurpose certain spaces to suit their own needs. There is a further family sized bathroom and a separate WC also serving the flat.