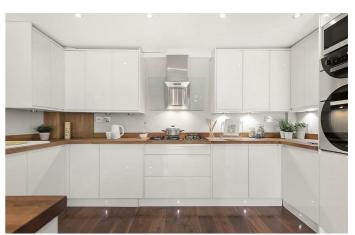

## **Property Details**

The heart of the home is the open-plan reception, bi-folding doors across the rear wall open up straight onto a spacious decked area that leads down to the garden, ideal for entertaining and enjoying the warmer months. At the other end of this room, the fully integrated, modern kitchen with masses of storage options, surface space, appealing LED lighting, a sleek white gloss finish and a trendy breakfast bar. This is a kitchen fit for the keenest of home cooks. All four bedrooms are well-proportioned doubles. The master being particularly impressive, offering an en-suite bathroom and floor-to-ceiling glass bi-folding doors that open this tranquil space up to the deck at the rear of the flat, allowing fresh air to breeze through the property and creating a lovely atmosphere within. The three further bedrooms are all fantastic spaces, one of which opens onto it's own private patio. With this much space at hand it would be easy for the purchaser to repurpose certain spaces to suit their own needs. There is a further family sized bathroom and a separate WC also serving the flat.