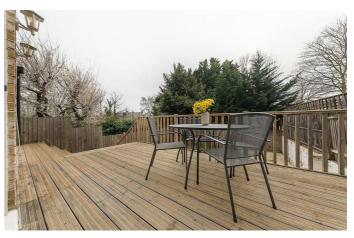

## **Property Details**

The heart of the home is the open-plan reception, bi-folding doors across the rear wall open up straight onto a spacious decked area that leads down to the garden, ideal for entertaining and enjoying the warmer months. At the other end of this room, the fully integrated, modern kitchen with masses of storage options, surface space, appealing LED lighting, a sleek white gloss finish and a trendy breakfast bar. This is a kitchen fit for the keenest of home cooks. All four bedrooms are well-proportioned doubles. The master being particularly impressive, offering an en-suite bathroom and floor-to-ceiling glass bi-folding doors that open this tranquil space up to the deck at the rear of the flat, allowing fresh air to breeze through the property and creating a lovely atmosphere within. The three further bedrooms are all fantastic spaces, one of which opens onto it's own private patio. With this much space at hand it would be easy for the purchaser to repurpose certain spaces to suit their own needs. There is a further family sized bathroom and a separate WC also serving the flat.