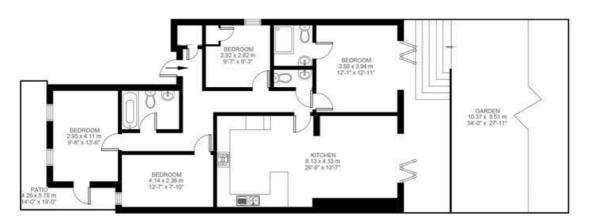

#### Christchurch Road, Brixton, SW2

Chirstchurch Road, Brixton, SW2 4 Bedroom Flat Approximate internal area: 1151 sqft 107 sqm

Ground Floor

While we do try our very best, floor plans are produced as a guide only and we take no responsibility for the precise accuracy with which any property is represented