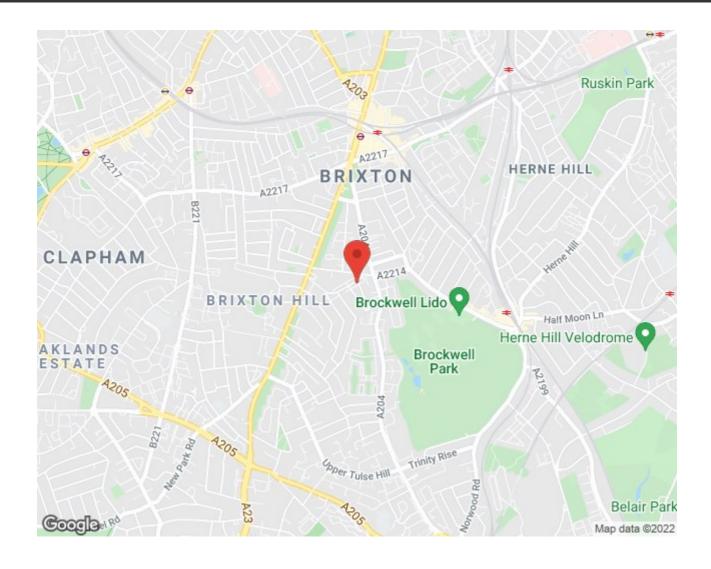

### **Features**

- Two double bedrooms
- Over 750 square feet of internal space
- Bright and characterful flat
- Tastefully decorated throughout
- Quiet sought-after residential road
- Three minutes from Brockwell
  Park
- Central Brixton in ten minutes