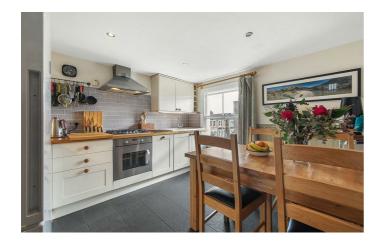

## **Property Details**

Set on the delightful Josephine Avenue and offering over 7500 square feet of internal space, this bright and characterful property is sure to appeal to a wide range of purchasers. An attractive reception overlooks the front of the property, displaying views of the surrounding area amongst the tree-tops. Lovely sash windows and a feature fireplace pay homage to the era in which the property was built and this cosy room is sure to be used on a regular basis. The kitchen resides at the rear of the property and offers comfortable dimensions for a decent dining table, alongside a well-equipped and contemporary, shaker-style kitchen with plenty of storage and surface space. The principal bedroom is considerably spacious, with generous built-in storage and a South-facing window, flooding the room with natural light. The second bedroom is still a usable double and could be rented out, but would also work well if re-purposed as a nursery, home office, guest bedroom or indeed anything the purchaser requires. A modern family bathroom in great condition completes this charming flat.