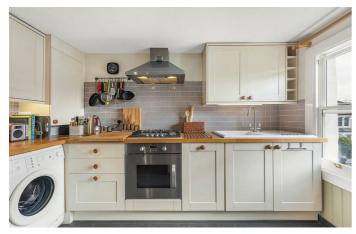

## **Property Details**

Set on the delightful Josephine Avenue and offering over 7500 square feet of internal space, this bright and characterful property is sure to appeal to a wide range of purchasers. An attractive reception overlooks the front of the property, displaying views of the surrounding area amongst the tree-tops. Lovely sash windows and a feature fireplace pay homage to the era in which the property was built and this cosy room is sure to be used on a regular basis. The kitchen resides at the rear of the property and offers comfortable dimensions for a decent dining table, alongside a well-equipped and contemporary, shaker-style kitchen with plenty of storage and surface space. The principal bedroom is considerably spacious, with generous built-in storage and a South-facing window, flooding the room with natural light. The second bedroom is still a usable double and could be rented out, but would also work well if re-purposed as a nursery, home office, guest bedroom or indeed anything the purchaser requires. A modern family bathroom in great condition completes this charming flat.