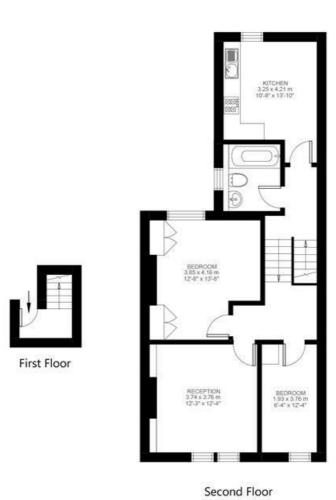

## Josephine Avenue, Brixton, SW2

Josephine Avenue, Brixton, SW2 2 bedroom Flat

Approximate internal area: 757 sqft 70 sqm

While we do try our very best, floor plans are produced as a guide only and we take no responsibility for the precise accuracy with which any property is represented