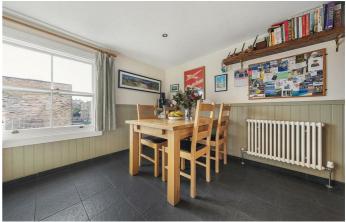

## **Property Details**

Set on the delightful Josephine Avenue and offering over 7500 square feet of internal space, this bright and characterful property is sure to appeal to a wide range of purchasers. An attractive reception overlooks the front of the property, displaying views of the surrounding area amongst the tree-tops. Lovely sash windows and a feature fireplace pay homage to the era in which the property was built and this cosy room is sure to be used on a regular basis. The kitchen resides at the rear of the property and offers comfortable dimensions for a decent dining table, alongside a well-equipped and contemporary, shaker-style kitchen with plenty of storage and surface space. The principal bedroom is considerably spacious, with generous built-in storage and a South-facing window, flooding the room with natural light. The second bedroom is still a usable double and could be rented out, but would also work well if re-purposed as a nursery, home office, guest bedroom or indeed anything the purchaser requires. A modern family bathroom in great condition completes this charming flat.