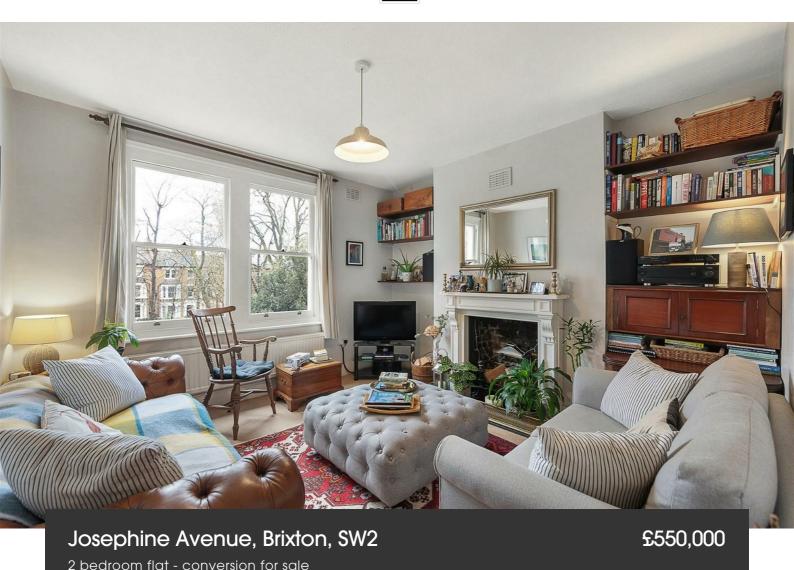

## **Property Details**

Set on the delightful Josephine Avenue and offering over 7500 square feet of internal space, this bright and characterful property is sure to appeal to a wide range of purchasers. An attractive reception overlooks the front of the property, displaying views of the surrounding area amongst the tree-tops. Lovely sash windows and a feature fireplace pay homage to the era in which the property was built and this cosy room is sure to be used on a regular basis. The kitchen resides at the rear of the property and offers comfortable dimensions for a decent dining table, alongside a well-equipped and contemporary, shaker-style kitchen with plenty of storage and surface space. The principal bedroom is considerably spacious, with generous built-in storage and a South-facing window, flooding the room with natural light. The second bedroom is still a usable double and could be rented out, but would also work well if re-purposed as a nursery, home office, guest bedroom or indeed anything the purchaser requires. A modern family bathroom in great condition completes this charming flat.

#### Josephine Avenue, Brixton, SW2