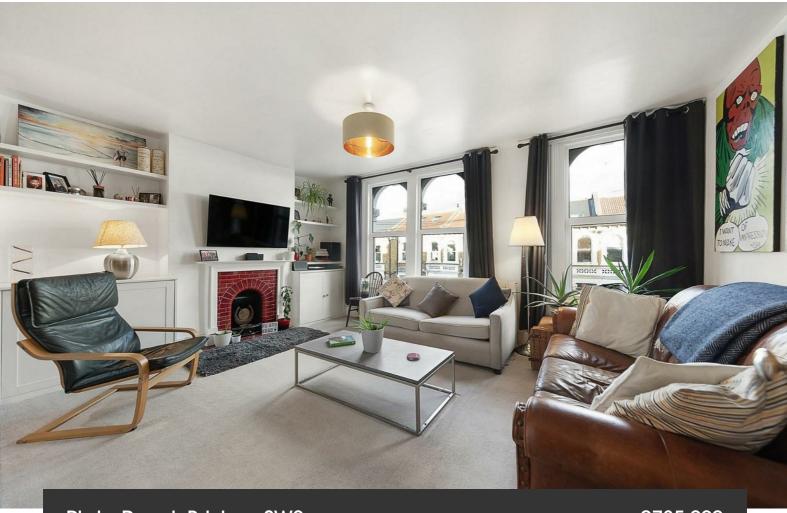

## **Property Details**

The first floor of the flat offers a large and open living space, a generous reception spanning the width of the building and brilliantly bright with multiple windows. The room provides plenty of space to relax, unwind, host and dine. The kitchen is tucked just around the corner, modern and inviting, opening out onto the reception creating a wonderfully open and sociable entertaining space. One of the three bathrooms is conveniently located on this floor and followed on by a well-proportioned double bedroom peacefully located at the rear. On the upper floor, two further well-proportioned double bedrooms. The master being particularly sizable and complete with an En-suite bathroom and multiple Velux windows. The third bedroom and final bathroom are both of a comfortable size. This property would be ideal for sharing or as a buy-to-let as the bedrooms are fairly equal in size and each room has access to a designated bathroom. The flat is fresh and neutrally decorated throughout, meaning it is ready to move into and the purchaser can stamp their own mark over time