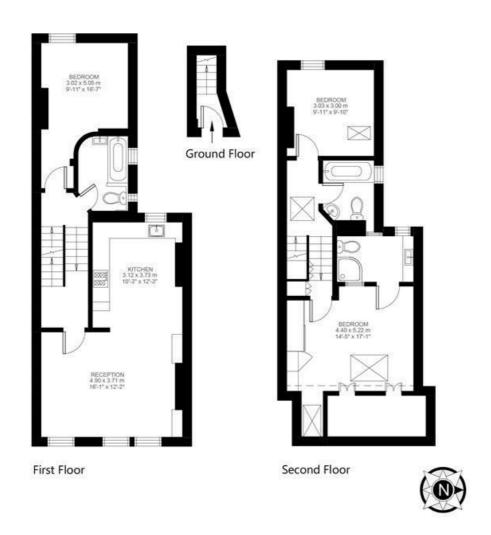

## **Property Details**

The first floor of the flat offers a large and open living space, a generous reception spanning the width of the building and brilliantly bright with multiple windows. The room provides plenty of space to relax, unwind, host and dine. The kitchen is tucked just around the corner, modern and inviting, opening out onto the reception creating a wonderfully open and sociable entertaining space. One of the three bathrooms is conveniently located on this floor and followed on by a well-proportioned double bedroom peacefully located at the rear. On the upper floor, two further well-proportioned double bedrooms. The master being particularly sizable and complete with an En-suite bathroom and multiple Velux windows. The third bedroom and final bathroom are both of a comfortable size. This property would be ideal for sharing or as a buy-to-let as the bedrooms are fairly equal in size and each room has access to a designated bathroom. The flat is fresh and neutrally decorated throughout, meaning it is ready to move into and the purchaser can stamp their own mark over time

## Plato Road, Brixton, SW2

11b, Plato Road, Brixton, SW2

3 Bedroom Flat

Approximate internal area: 1143 sqft 106 sqm

While we do try our very best, floor plans are produced as a guide only and we take no responsibility for the precise accuracy with which any property is represented.