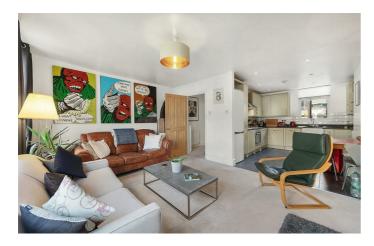

## **Property Details**

The first floor of the flat offers a large and open living space, a generous reception spanning the width of the building and brilliantly bright with multiple windows. The room provides plenty of space to relax, unwind, host and dine. The kitchen is tucked just around the corner, modern and inviting, opening out onto the reception creating a wonderfully open and sociable entertaining space. One of the three bathrooms is conveniently located on this floor and followed on by a well-proportioned double bedroom peacefully located at the rear. On the upper floor, two further well-proportioned double bedrooms. The master being particularly sizable and complete with an En-suite bathroom and multiple Velux windows. The third bedroom and final bathroom are both of a comfortable size. This property would be ideal for sharing or as a buy-to-let as the bedrooms are fairly equal in size and each room has access to a designated bathroom. The flat is fresh and neutrally decorated throughout, meaning it is ready to move into and the purchaser can stamp their own mark over time