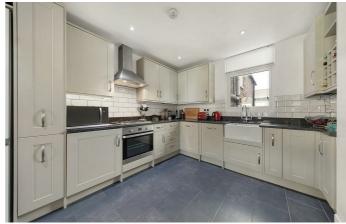

## **Property Details**

The first floor of the flat offers a large and open living space, a generous reception spanning the width of the building and brilliantly bright with multiple windows. The room provides plenty of space to relax, unwind, host and dine. The kitchen is tucked just around the corner, modern and inviting, opening out onto the reception creating a wonderfully open and sociable entertaining space. One of the three bathrooms is conveniently located on this floor and followed on by a well-proportioned double bedroom peacefully located at the rear. On the upper floor, two further well-proportioned double bedrooms. The master being particularly sizable and complete with an En-suite bathroom and multiple Velux windows. The third bedroom and final bathroom are both of a comfortable size. This property would be ideal for sharing or as a buy-to-let as the bedrooms are fairly equal in size and each room has access to a designated bathroom. The flat is fresh and neutrally decorated throughout, meaning it is ready to move into and the purchaser can stamp their own mark over time