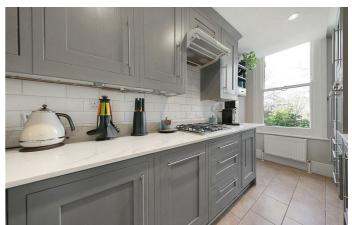

## **Property Details**

The current owners have really made the most of this charming and characterful property. The bright and airy reception at the front of the house is a stunning room, with views over the leafy, well-maintained, front gardens. The room displays beautiful character with high, corniced ceilings and a feature fireplace. The recently fitted kitchen is sleek and stylish, with a tasteful finish and everything you might need in terms of appliances and storage. Three double bedrooms are tucked away at the rear and as demonstrated by the current owners, it is easy to repurpose the space to suit your requirements. The property is completed by an attractive modern bathroom. The entire flat has been meticulously cared for and comes ready to move in to with tasteful, luxurious and neutral décor throughout. The property is a truly endearing mix of contemporary design and charming period character. The new purchaser will also benefit from off-street parking and the beautiful communal gardens, as well as the shared front garden of the house in which the flat is located.