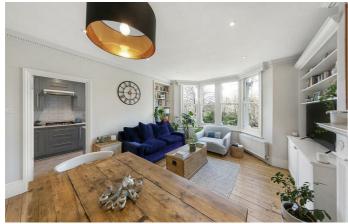

## **Property Details**

The current owners have really made the most of this charming and characterful property. The bright and airy reception at the front of the house is a stunning room, with views over the leafy, well-maintained, front gardens. The room displays beautiful character with high, corniced ceilings and a feature fireplace. The recently fitted kitchen is sleek and stylish, with a tasteful finish and everything you might need in terms of appliances and storage. Three double bedrooms are tucked away at the rear and as demonstrated by the current owners, it is easy to repurpose the space to suit your requirements. The property is completed by an attractive modern bathroom. The entire flat has been meticulously cared for and comes ready to move in to with tasteful, luxurious and neutral décor throughout. The property is a truly endearing mix of contemporary design and charming period character. The new purchaser will also benefit from off-street parking and the beautiful communal gardens, as well as the shared front garden of the house in which the flat is located.

#### **Features**

• Three double bedrooms

Share of Freehold

- Almost 800 square feet
- Victorian conversion
- Highly sought-after residential
- Beautiful communal gardens
- Share of freehold
- Ideal location minutes from the heart of Brixton
- Off-street parking
- Close to transport links and local amenities