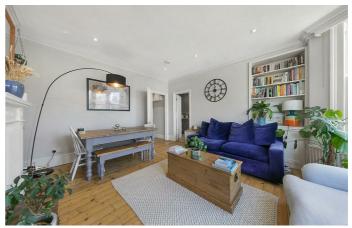

## **Property Details**

The current owners have really made the most of this charming and characterful property. The bright and airy reception at the front of the house is a stunning room, with views over the leafy, well-maintained, front gardens. The room displays beautiful character with high, corniced ceilings and a feature fireplace. The recently fitted kitchen is sleek and stylish, with a tasteful finish and everything you might need in terms of appliances and storage. Three double bedrooms are tucked away at the rear and as demonstrated by the current owners, it is easy to repurpose the space to suit your requirements. The property is completed by an attractive modern bathroom. The entire flat has been meticulously cared for and comes ready to move in to with tasteful, luxurious and neutral décor throughout. The property is a truly endearing mix of contemporary design and charming period character. The new purchaser will also benefit from off-street parking and the beautiful communal gardens, as well as the shared front garden of the house in which the flat is located.

#### **Features**

• Three double bedrooms

Share of Freehold

- Almost 800 square feet
- Victorian conversion
- Highly sought-after residential
- Beautiful communal gardens
- Share of freehold
- Ideal location minutes from the heart of Brixton
- Off-street parking
- Close to transport links and local amenities