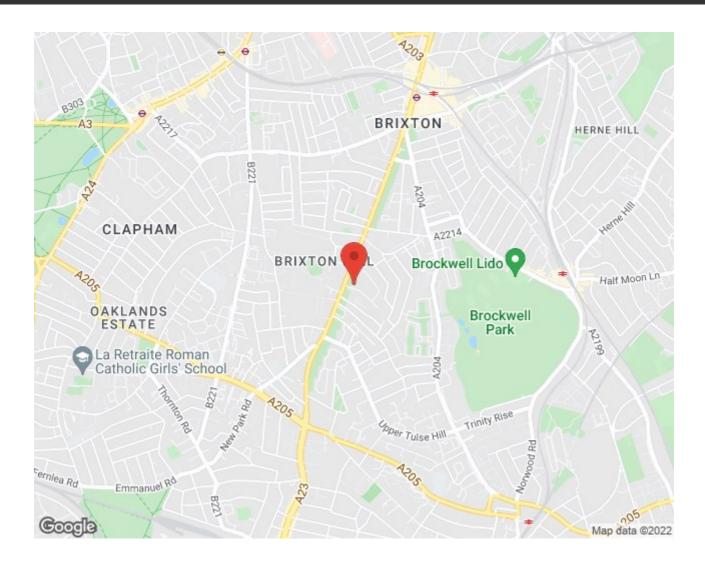

#### **Features**

• Three double bedrooms

Share of Freehold

- Almost 800 square feet
- Victorian conversion
- Highly sought-after residential
- Beautiful communal gardens
- Share of freehold
- Ideal location minutes from the heart of Brixton
- Off-street parking
- Close to transport links and local amenities