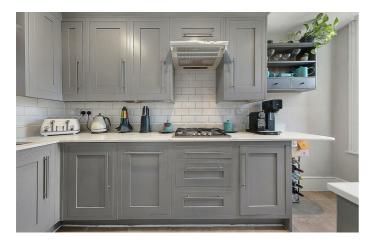

## **Property Details**

The current owners have really made the most of this charming and characterful property. The bright and airy reception at the front of the house is a stunning room, with views over the leafy, well-maintained, front gardens. The room displays beautiful character with high, corniced ceilings and a feature fireplace. The recently fitted kitchen is sleek and stylish, with a tasteful finish and everything you might need in terms of appliances and storage. Three double bedrooms are tucked away at the rear and as demonstrated by the current owners, it is easy to repurpose the space to suit your requirements. The property is completed by an attractive modern bathroom. The entire flat has been meticulously cared for and comes ready to move in to with tasteful, luxurious and neutral décor throughout. The property is a truly endearing mix of contemporary design and charming period character. The new purchaser will also benefit from off-street parking and the beautiful communal gardens, as well as the shared front garden of the house in which the flat is located.