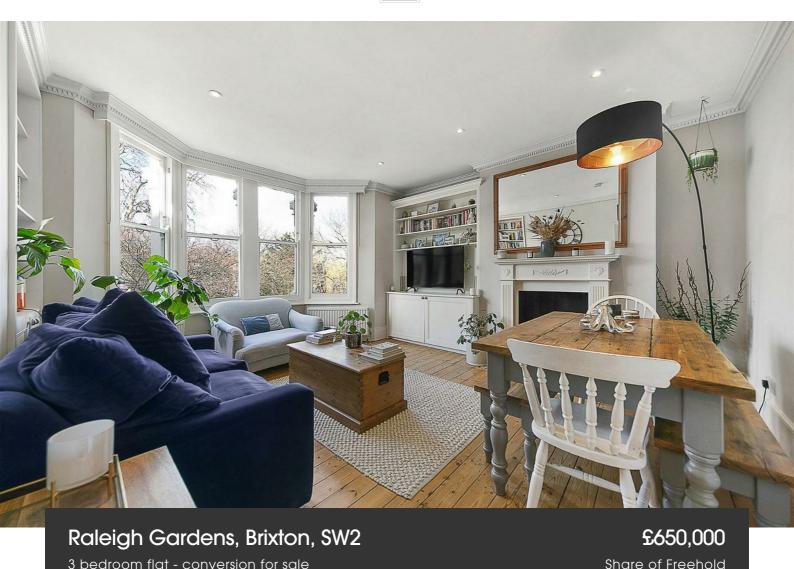

## **Property Details**

The current owners have really made the most of this charming and characterful property. The bright and airy reception at the front of the house is a stunning room, with views over the leafy, well-maintained, front gardens. The room displays beautiful character with high, corniced ceilings and a feature fireplace. The recently fitted kitchen is sleek and stylish, with a tasteful finish and everything you might need in terms of appliances and storage. Three double bedrooms are tucked away at the rear and as demonstrated by the current owners, it is easy to repurpose the space to suit your requirements. The property is completed by an attractive modern bathroom. The entire flat has been meticulously cared for and comes ready to move in to with tasteful, luxurious and neutral décor throughout. The property is a truly endearing mix of contemporary design and charming period character. The new purchaser will also benefit from off-street parking and the beautiful communal gardens, as well as the shared front garden of the house in which the flat is located.

#### **Features**

• Three double bedrooms

Share of Freehold

- Almost 800 square feet
- Victorian conversion
- Highly sought-after residential
- Beautiful communal gardens
- Share of freehold
- Ideal location minutes from the heart of Brixton
- Off-street parking
- Close to transport links and local amenities

### Raleigh Gardens, Brixton, SW2

Raleigh Gardens, Brixton, SW2

3 Bedroom Flat

Approximate internal area: 773 sqft 72 sqm

While we do try our very best, floor plans are produced as a guide only and we take no responsibility for the precise accuracy with which any property is represented.