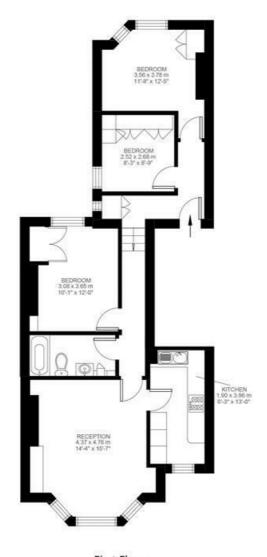

### Raleigh Gardens, Brixton, SW2

Raleigh Gardens, Brixton, SW2

3 Bedroom Flat

Approximate internal area: 773 sqft 72 sqm

While we do try our very best, floor plans are produced as a guide only and we take no responsibility for the precise accuracy with which any property is represented.