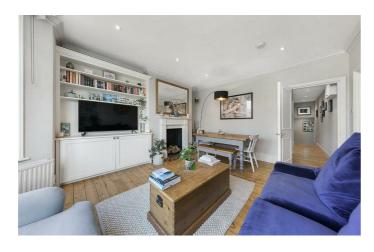

## **Property Details**

The current owners have really made the most of this charming and characterful property. The bright and airy reception at the front of the house is a stunning room, with views over the leafy, well-maintained, front gardens. The room displays beautiful character with high, corniced ceilings and a feature fireplace. The recently fitted kitchen is sleek and stylish, with a tasteful finish and everything you might need in terms of appliances and storage. Three double bedrooms are tucked away at the rear and as demonstrated by the current owners, it is easy to repurpose the space to suit your requirements. The property is completed by an attractive modern bathroom. The entire flat has been meticulously cared for and comes ready to move in to with tasteful, luxurious and neutral décor throughout. The property is a truly endearing mix of contemporary design and charming period character. The new purchaser will also benefit from off-street parking and the beautiful communal gardens, as well as the shared front garden of the house in which the flat is located.

#### **Features**

• Three double bedrooms

Share of Freehold

- Almost 800 square feet
- Victorian conversion
- Highly sought-after residential
- Beautiful communal gardens
- Share of freehold
- Ideal location minutes from the heart of Brixton
- Off-street parking
- Close to transport links and local amenities