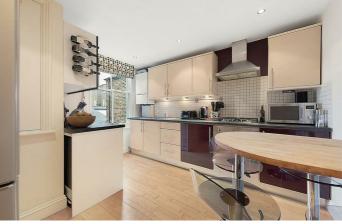

# **Property Details**

A fantastic split-level, three double bedroom apartment, arranged over the top floors of a handsome Victorian terraced house, ideally located between Brixton and Clapham High Streets. The first floor comprises a contemporary and partially integrated kitchen, a convenient breakfast bar, built-in storage and a large sash window that displays views of the neighbouring gardens below. The large reception spans the width of the property and benefits from a characterful bay window plus fantastic dimensions for entertaining. The room also provides space for a more formal dining option. On the second floor, there are three well-proportioned double bedrooms that share a modern family-sized bathroom. With over 900 square feet of internal space split over various floors and bedrooms tucked away on different levels at the front and back of the building, this spacious apartment will appeal to anyone looking to rent out additional rooms or share with friends.