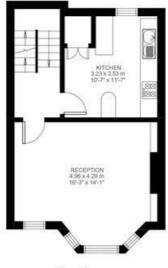

### Ballater Road, Brixton, SW2

Ballater Road, Brixton, SW2 3 Bedroom Flat Approximate internal area: 917 sqft 85 sqm

First Floor

Second Floor

While we do try our very best, floor plans are produced as a guide only and we take no responsibility for the precise accuracy with which any property is represented.