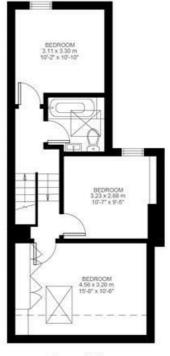

### Ballater Road, Brixton, SW2

Ballater Road, Brixton, SW2 3 Bedroom Flat Approximate internal area: 917 sqft 85 sqm

First Floor

Second Floor

While we do try our very best, floor plans are produced as a guide only and we take no responsibility for the precise accuracy with which any property is represented.