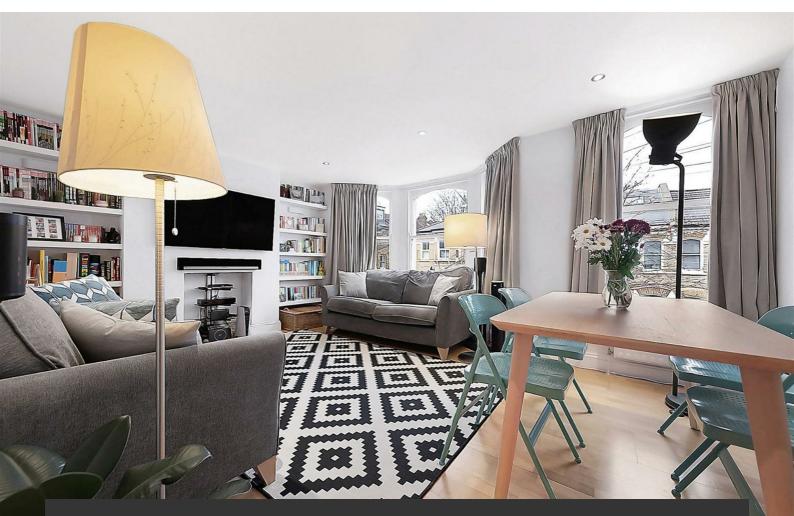

# **Property Details**

A fantastic split-level, three double bedroom apartment, arranged over the top floors of a handsome Victorian terraced house, ideally located between Brixton and Clapham High Streets. The first floor comprises a contemporary and partially integrated kitchen, a convenient breakfast bar, built-in storage and a large sash window that displays views of the neighbouring gardens below. The large reception spans the width of the property and benefits from a characterful bay window plus fantastic dimensions for entertaining. The room also provides space for a more formal dining option. On the second floor, there are three well-proportioned double bedrooms that share a modern family-sized bathroom. With over 900 square feet of internal space split over various floors and bedrooms tucked away on different levels at the front and back of the building, this spacious apartment will appeal to anyone looking to rent out additional rooms or share with friends.