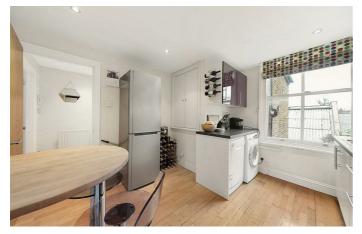

# **Property Details**

A fantastic split-level, three double bedroom apartment, arranged over the top floors of a handsome Victorian terraced house, ideally located between Brixton and Clapham High Streets. The first floor comprises a contemporary and partially integrated kitchen, a convenient breakfast bar, built-in storage and a large sash window that displays views of the neighbouring gardens below. The large reception spans the width of the property and benefits from a characterful bay window plus fantastic dimensions for entertaining. The room also provides space for a more formal dining option. On the second floor, there are three well-proportioned double bedrooms that share a modern family-sized bathroom. With over 900 square feet of internal space split over various floors and bedrooms tucked away on different levels at the front and back of the building, this spacious apartment will appeal to anyone looking to rent out additional rooms or share with friends.