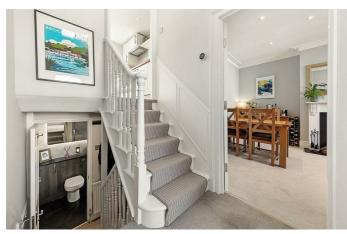

## **Property Details**

Both bedrooms are a great size, one overlooking the Victorian terrace row at the front and the other peacefully tucked at the rear. The principal bedroom is considerably large, with built-in storage and a feature fireplace. As demonstrated by the current owners, the second bedroom is still a fantastic size but can be easily repurposed to suit the purchaser's requirements. A sleek and stylish modern bathroom that has been recently renovated offers an appealing attention to detail, including a Bettle steel bath, a backlit heated mirror and integrated shelving with modern downlighting. The entire property is a stunning combination of high-end modern finishes and endearing Victorian charm, from the feature fireplaces to the high, corniced ceilings and a lovely bay window that floods the reception room with sunlight. The log burner is sure to be used on a regular basis during the colder months, adding a really cosy feel to this spacious room which is ideal for entertaining. The kitchen follows suit, having been recently refurbished with high-spec integrated appliances and stylish, tasteful tiling.