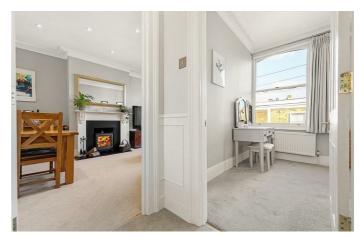

## **Property Details**

Both bedrooms are a great size, one overlooking the Victorian terrace row at the front and the other peacefully tucked at the rear. The principal bedroom is considerably large, with built-in storage and a feature fireplace. As demonstrated by the current owners, the second bedroom is still a fantastic size but can be easily repurposed to suit the purchaser's requirements. A sleek and stylish modern bathroom that has been recently renovated offers an appealing attention to detail, including a Bettle steel bath, a backlit heated mirror and integrated shelving with modern downlighting. The entire property is a stunning combination of high-end modern finishes and endearing Victorian charm, from the feature fireplaces to the high, corniced ceilings and a lovely bay window that floods the reception room with sunlight. The log burner is sure to be used on a regular basis during the colder months, adding a really cosy feel to this spacious room which is ideal for entertaining. The kitchen follows suit, having been recently refurbished with high-spec integrated appliances and stylish, tasteful tiling.