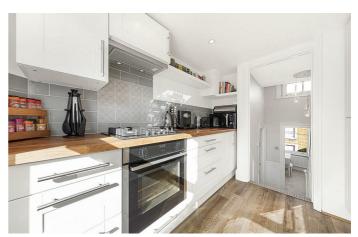

## **Property Details**

Both bedrooms are a great size, one overlooking the Victorian terrace row at the front and the other peacefully tucked at the rear. The principal bedroom is considerably large, with built-in storage and a feature fireplace. As demonstrated by the current owners, the second bedroom is still a fantastic size but can be easily repurposed to suit the purchaser's requirements. A sleek and stylish modern bathroom that has been recently renovated offers an appealing attention to detail, including a Bettle steel bath, a backlit heated mirror and integrated shelving with modern downlighting. The entire property is a stunning combination of high-end modern finishes and endearing Victorian charm, from the feature fireplaces to the high, corniced ceilings and a lovely bay window that floods the reception room with sunlight. The log burner is sure to be used on a regular basis during the colder months, adding a really cosy feel to this spacious room which is ideal for entertaining. The kitchen follows suit, having been recently refurbished with high-spec integrated appliances and stylish, tasteful tiling.