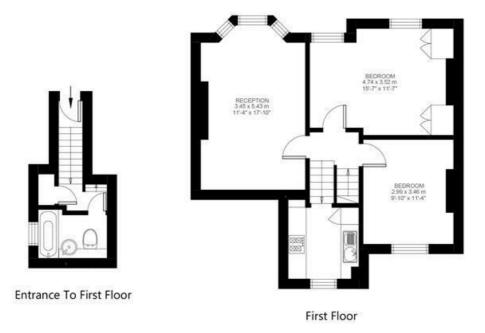

### Elm Park, Brixton, SW2

Elm Park, Brixton, SW2 2 Bedroom Flat

Approximate internal area: 704 sqft 65 sqm

While we do try our very best, floor plans are produced as a guide only and we take no responsibility for the precise accuracy with which any property is represented.