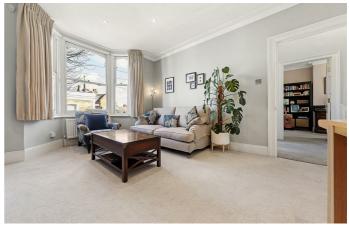

## **Property Details**

Both bedrooms are a great size, one overlooking the Victorian terrace row at the front and the other peacefully tucked at the rear. The principal bedroom is considerably large, with built-in storage and a feature fireplace. As demonstrated by the current owners, the second bedroom is still a fantastic size but can be easily repurposed to suit the purchaser's requirements. A sleek and stylish modern bathroom that has been recently renovated offers an appealing attention to detail, including a Bettle steel bath, a backlit heated mirror and integrated shelving with modern downlighting. The entire property is a stunning combination of high-end modern finishes and endearing Victorian charm, from the feature fireplaces to the high, corniced ceilings and a lovely bay window that floods the reception room with sunlight. The log burner is sure to be used on a regular basis during the colder months, adding a really cosy feel to this spacious room which is ideal for entertaining. The kitchen follows suit, having been recently refurbished with high-spec integrated appliances and stylish, tasteful tiling.