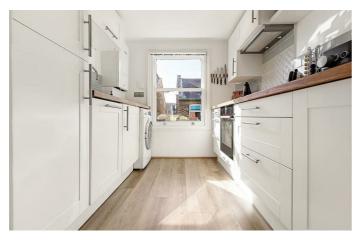

## **Property Details**

Both bedrooms are a great size, one overlooking the Victorian terrace row at the front and the other peacefully tucked at the rear. The principal bedroom is considerably large, with built-in storage and a feature fireplace. As demonstrated by the current owners, the second bedroom is still a fantastic size but can be easily repurposed to suit the purchaser's requirements. A sleek and stylish modern bathroom that has been recently renovated offers an appealing attention to detail, including a Bettle steel bath, a backlit heated mirror and integrated shelving with modern downlighting. The entire property is a stunning combination of high-end modern finishes and endearing Victorian charm, from the feature fireplaces to the high, corniced ceilings and a lovely bay window that floods the reception room with sunlight. The log burner is sure to be used on a regular basis during the colder months, adding a really cosy feel to this spacious room which is ideal for entertaining. The kitchen follows suit, having been recently refurbished with high-spec integrated appliances and stylish, tasteful tiling.