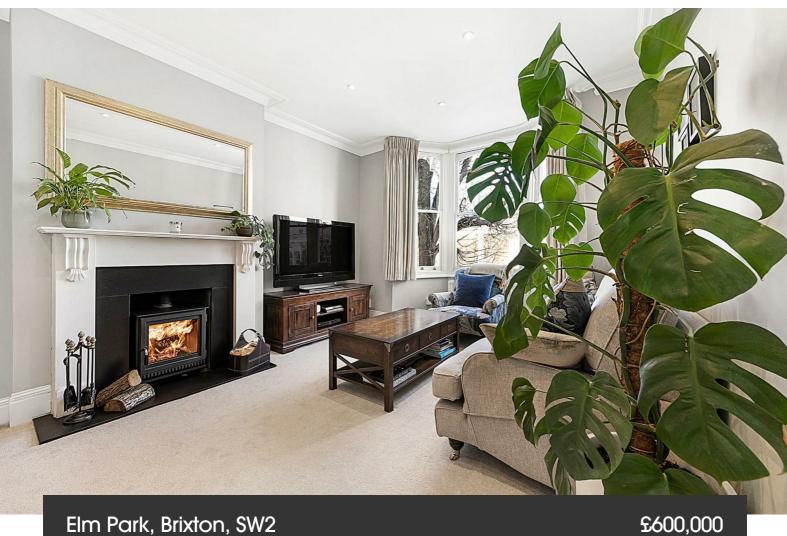

## **Property Details**

Both bedrooms are a great size, one overlooking the Victorian terrace row at the front and the other peacefully tucked at the rear. The principal bedroom is considerably large, with built-in storage and a feature fireplace. As demonstrated by the current owners, the second bedroom is still a fantastic size but can be easily repurposed to suit the purchaser's requirements. A sleek and stylish modern bathroom that has been recently renovated offers an appealing attention to detail, including a Bettle steel bath, a backlit heated mirror and integrated shelving with modern downlighting. The entire property is a stunning combination of high-end modern finishes and endearing Victorian charm, from the feature fireplaces to the high, corniced ceilings and a lovely bay window that floods the reception room with sunlight. The log burner is sure to be used on a regular basis during the colder months, adding a really cosy feel to this spacious room which is ideal for entertaining. The kitchen follows suit, having been recently refurbished with high-spec integrated appliances and stylish, tasteful tiling.