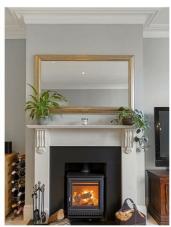

## **Property Details**

Both bedrooms are a great size, one overlooking the Victorian terrace row at the front and the other peacefully tucked at the rear. The principal bedroom is considerably large, with built-in storage and a feature fireplace. As demonstrated by the current owners, the second bedroom is still a fantastic size but can be easily repurposed to suit the purchaser's requirements. A sleek and stylish modern bathroom that has been recently renovated offers an appealing attention to detail, including a Bettle steel bath, a backlit heated mirror and integrated shelving with modern downlighting. The entire property is a stunning combination of high-end modern finishes and endearing Victorian charm, from the feature fireplaces to the high, corniced ceilings and a lovely bay window that floods the reception room with sunlight. The log burner is sure to be used on a regular basis during the colder months, adding a really cosy feel to this spacious room which is ideal for entertaining. The kitchen follows suit, having been recently refurbished with high-spec integrated appliances and stylish, tasteful tiling.