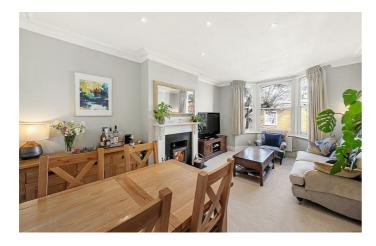

## **Property Details**

Both bedrooms are a great size, one overlooking the Victorian terrace row at the front and the other peacefully tucked at the rear. The principal bedroom is considerably large, with built-in storage and a feature fireplace. As demonstrated by the current owners, the second bedroom is still a fantastic size but can be easily repurposed to suit the purchaser's requirements. A sleek and stylish modern bathroom that has been recently renovated offers an appealing attention to detail, including a Bettle steel bath, a backlit heated mirror and integrated shelving with modern downlighting. The entire property is a stunning combination of high-end modern finishes and endearing Victorian charm, from the feature fireplaces to the high, corniced ceilings and a lovely bay window that floods the reception room with sunlight. The log burner is sure to be used on a regular basis during the colder months, adding a really cosy feel to this spacious room which is ideal for entertaining. The kitchen follows suit, having been recently refurbished with high-spec integrated appliances and stylish, tasteful tiling.