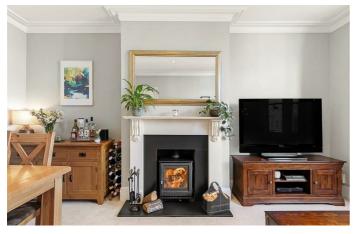

## **Property Details**

Both bedrooms are a great size, one overlooking the Victorian terrace row at the front and the other peacefully tucked at the rear. The principal bedroom is considerably large, with built-in storage and a feature fireplace. As demonstrated by the current owners, the second bedroom is still a fantastic size but can be easily repurposed to suit the purchaser's requirements. A sleek and stylish modern bathroom that has been recently renovated offers an appealing attention to detail, including a Bettle steel bath, a backlit heated mirror and integrated shelving with modern downlighting. The entire property is a stunning combination of high-end modern finishes and endearing Victorian charm, from the feature fireplaces to the high, corniced ceilings and a lovely bay window that floods the reception room with sunlight. The log burner is sure to be used on a regular basis during the colder months, adding a really cosy feel to this spacious room which is ideal for entertaining. The kitchen follows suit, having been recently refurbished with high-spec integrated appliances and stylish, tasteful tiling.