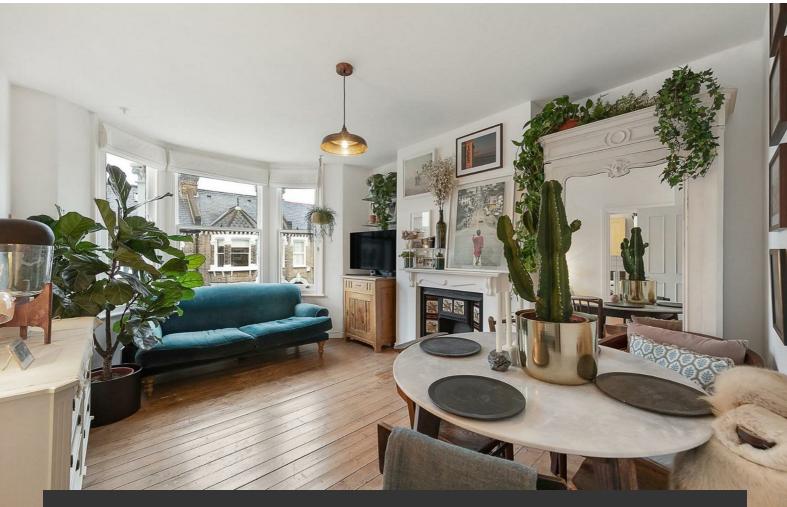

### **Property Details**

The separate reception room is rich in character and flooded with light through a large bay window. High ceilings, a stunning feature fireplace and wooden floorboards add to the appealing ambience in this spacious room, offering a cosy feel and comfortable dimensions to relax, unwind, dine and entertain. The reception feeds through to a conveniently located contemporary galley kitchen. Towards the rear of the flat, two well-proportioned double bedrooms with South-West facing positions, allowing sun to filter through into the rooms into the later hours of the day. The principal bedroom is a particularly appealing space, complete with bespoke storage. The property is completed by a modern and inviting three-piece bathroom. This property is of a typical layout found in these handsome terraced houses and the interior has been meticulously cared for by the current owner, in superb condition and finished with stylish, tasteful décor throughout.