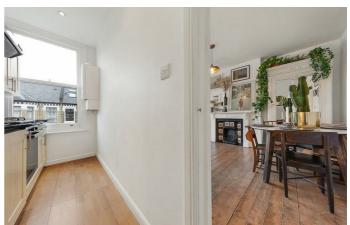

### **Property Details**

The separate reception room is rich in character and flooded with light through a large bay window. High ceilings, a stunning feature fireplace and wooden floorboards add to the appealing ambience in this spacious room, offering a cosy feel and comfortable dimensions to relax, unwind, dine and entertain. The reception feeds through to a conveniently located contemporary galley kitchen. Towards the rear of the flat, two well-proportioned double bedrooms with South-West facing positions, allowing sun to filter through into the rooms into the later hours of the day. The principal bedroom is a particularly appealing space, complete with bespoke storage. The property is completed by a modern and inviting three-piece bathroom. This property is of a typical layout found in these handsome terraced houses and the interior has been meticulously cared for by the current owner, in superb condition and finished with stylish, tasteful décor throughout.