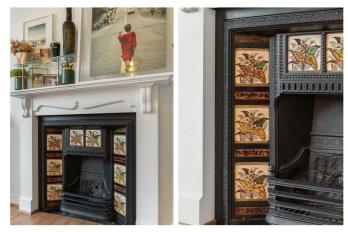

### **Property Details**

The separate reception room is rich in character and flooded with light through a large bay window. High ceilings, a stunning feature fireplace and wooden floorboards add to the appealing ambience in this spacious room, offering a cosy feel and comfortable dimensions to relax, unwind, dine and entertain. The reception feeds through to a conveniently located contemporary galley kitchen. Towards the rear of the flat, two well-proportioned double bedrooms with South-West facing positions, allowing sun to filter through into the rooms into the later hours of the day. The principal bedroom is a particularly appealing space, complete with bespoke storage. The property is completed by a modern and inviting three-piece bathroom. This property is of a typical layout found in these handsome terraced houses and the interior has been meticulously cared for by the current owner, in superb condition and finished with stylish, tasteful décor throughout.