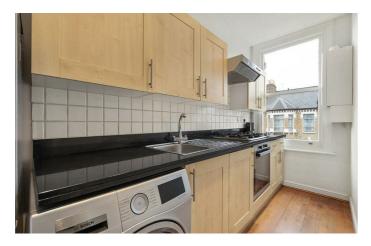

### **Property Details**

The separate reception room is rich in character and flooded with light through a large bay window. High ceilings, a stunning feature fireplace and wooden floorboards add to the appealing ambience in this spacious room, offering a cosy feel and comfortable dimensions to relax, unwind, dine and entertain. The reception feeds through to a conveniently located contemporary galley kitchen. Towards the rear of the flat, two well-proportioned double bedrooms with South-West facing positions, allowing sun to filter through into the rooms into the later hours of the day. The principal bedroom is a particularly appealing space, complete with bespoke storage. The property is completed by a modern and inviting three-piece bathroom. This property is of a typical layout found in these handsome terraced houses and the interior has been meticulously cared for by the current owner, in superb condition and finished with stylish, tasteful décor throughout.