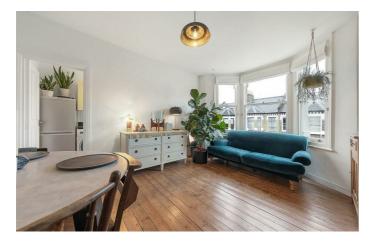

### **Property Details**

The separate reception room is rich in character and flooded with light through a large bay window. High ceilings, a stunning feature fireplace and wooden floorboards add to the appealing ambience in this spacious room, offering a cosy feel and comfortable dimensions to relax, unwind, dine and entertain. The reception feeds through to a conveniently located contemporary galley kitchen. Towards the rear of the flat, two well-proportioned double bedrooms with South-West facing positions, allowing sun to filter through into the rooms into the later hours of the day. The principal bedroom is a particularly appealing space, complete with bespoke storage. The property is completed by a modern and inviting three-piece bathroom. This property is of a typical layout found in these handsome terraced houses and the interior has been meticulously cared for by the current owner, in superb condition and finished with stylish, tasteful décor throughout.