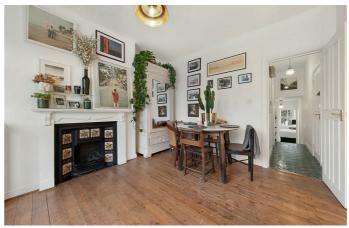

### **Property Details**

The separate reception room is rich in character and flooded with light through a large bay window. High ceilings, a stunning feature fireplace and wooden floorboards add to the appealing ambience in this spacious room, offering a cosy feel and comfortable dimensions to relax, unwind, dine and entertain. The reception feeds through to a conveniently located contemporary galley kitchen. Towards the rear of the flat, two well-proportioned double bedrooms with South-West facing positions, allowing sun to filter through into the rooms into the later hours of the day. The principal bedroom is a particularly appealing space, complete with bespoke storage. The property is completed by a modern and inviting three-piece bathroom. This property is of a typical layout found in these handsome terraced houses and the interior has been meticulously cared for by the current owner, in superb condition and finished with stylish, tasteful décor throughout.