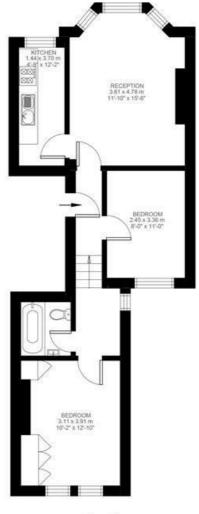

### Arodene Road, Brixton, SW2

Arodene Road, Brixton, SW2

2 Bedroom Flat

Approximate internal area: 579 sqft 54 sqm

While we do try our very best, floor plans are produced as a guide only and we take no responsibility for the precise accuracy with which any property is represented.