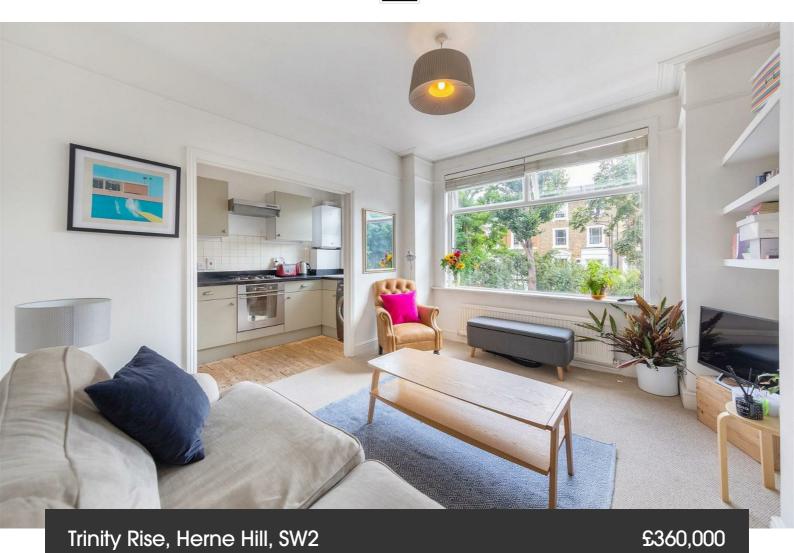

**Property Details** 

1 bedroom flat - conversion for sale

A charming split level one bedroom flat, within an Edwardian terrace on Trinity Rise. The green open spaces of Brockwell Park are just around the corner, whilst the amenities in both Herne Hill and Tulse Hill are within easy reach. Brixton is also a short stroll away with the first stop on the Victoria Line. The property comprises an open plan reception with a contemporary kitchen, a spacious double bedroom and a modern bathroom. The apartment is split over two floors which, coupled with the large windows and multiple skylights, contributes to the light and airy atmosphere throughout.

### Trinity Rise, Herne Hill, SW2