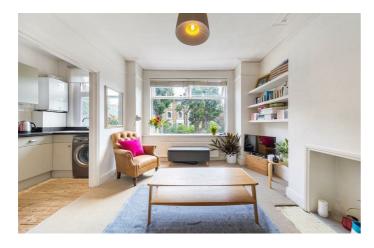

**Property Details** 

1 bedroom flat - conversion for sale

A charming split level one bedroom flat, within an Edwardian terrace on Trinity Rise. The green open spaces of Brockwell Park are just around the corner, whilst the amenities in both Herne Hill and Tulse Hill are within easy reach. Brixton is also a short stroll away with the first stop on the Victoria Line. The property comprises an open plan reception with a contemporary kitchen, a spacious double bedroom and a modern bathroom. The apartment is split over two floors which, coupled with the large windows and multiple skylights, contributes to the light and airy atmosphere throughout.