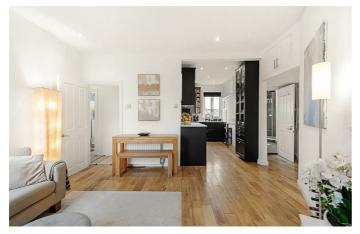

# **Property Details**

A truly unique and characterful property, offering over 700 square feet of wellappointed living space. The heart of the home is the unique and appealing openplan reception, a cosy and comfortable space ideal for lounging and dining or entertaining, leads through to a stunning and recently fitted shaker-style kitchen, complete with high-spec integrated appliances, a top of the range marble worktop and a handy breakfast bar for a more casual dining option. There is considerate storage options throughout and the kitchen is no exception, meaning even the most passionate of cooks will find space for every pot, pan and spice in their collection. Both bedrooms are equally large spaces with a desirable level of separation, meaning the flat would be ideal as a buy-to-let or for sharers. The property is completed by an attractive and modern bathroom that has been recently fitted and includes both a walk-in shower and separate bath tub. The flat further has access to significant loft storage space, meaning those items not used on a daily basis can be out of eyes reach.

## Features

- Two double bedrooms
- Over 700 square feet of internal space
- Victorian conversion
- Beautifully refurbished
- High ceilings
- Significant storage space with access to loft
- Fantastic location
- Equidistant to Brixton, Clapham and Stockwell
- Victoria line, Northern line and Overground
- Share of freehold & chain free