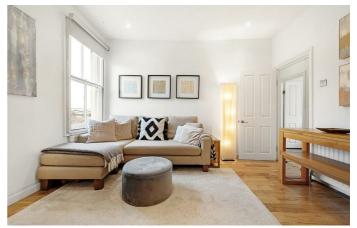

# **Property Details**

A truly unique and characterful property, offering over 700 square feet of wellappointed living space. The heart of the home is the unique and appealing openplan reception, a cosy and comfortable space ideal for lounging and dining or entertaining, leads through to a stunning and recently fitted shaker-style kitchen, complete with high-spec integrated appliances, a top of the range marble worktop and a handy breakfast bar for a more casual dining option. There is considerate storage options throughout and the kitchen is no exception, meaning even the most passionate of cooks will find space for every pot, pan and spice in their collection. Both bedrooms are equally large spaces with a desirable level of separation, meaning the flat would be ideal as a buy-to-let or for sharers. The property is completed by an attractive and modern bathroom that has been recently fitted and includes both a walk-in shower and separate bath tub. The flat further has access to significant loft storage space, meaning those items not used on a daily basis can be out of eyes reach.

## Features

- Two double bedrooms
- Over 700 square feet of internal space
- Victorian conversion
- Beautifully refurbished
- High ceilings
- Significant storage space with access to loft
- Fantastic location
- Equidistant to Brixton, Clapham and Stockwell
- Victoria line, Northern line and Overground
- Share of freehold & chain free