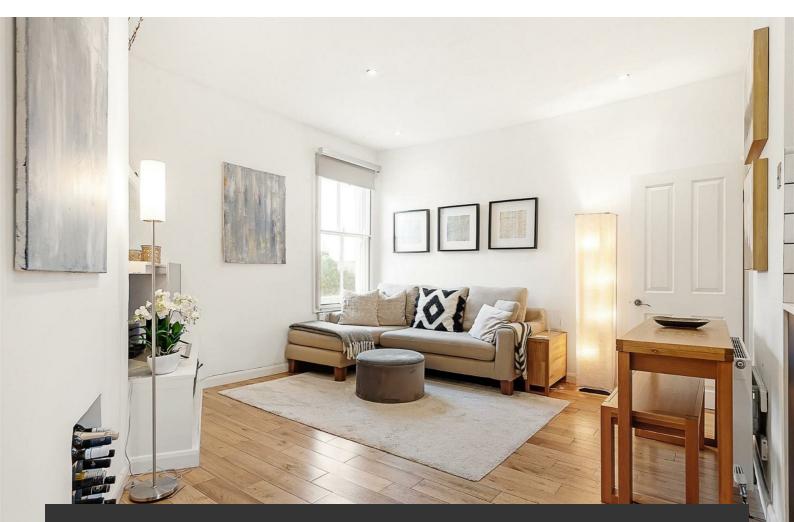

# **Property Details**

A truly unique and characterful property, offering over 700 square feet of wellappointed living space. The heart of the home is the unique and appealing openplan reception, a cosy and comfortable space ideal for lounging and dining or entertaining, leads through to a stunning and recently fitted shaker-style kitchen, complete with high-spec integrated appliances, a top of the range marble worktop and a handy breakfast bar for a more casual dining option. There is considerate storage options throughout and the kitchen is no exception, meaning even the most passionate of cooks will find space for every pot, pan and spice in their collection. Both bedrooms are equally large spaces with a desirable level of separation, meaning the flat would be ideal as a buy-to-let or for sharers. The property is completed by an attractive and modern bathroom that has been recently fitted and includes both a walk-in shower and separate bath tub. The flat further has access to significant loft storage space, meaning those items not used on a daily basis can be out of eyes reach.

## Features

- Two double bedrooms
- Over 700 square feet of internal space
- Victorian conversion
- Beautifully refurbished
- High ceilings
- Significant storage space with access to loft
- Fantastic location
- Equidistant to Brixton, Clapham and Stockwell
- Victoria line, Northern line and Overground
- Share of freehold & chain free