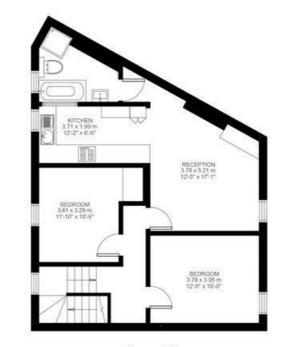

### Stockwell Road, Brixton, SW9

Stockwell Road, Brixton, SW9 2 Bedroom Flat Approximate internal area: 704 sqft 65 sqm

Entrance To Second Floor

Second Floor

While we do try our very best, floor plans are produced as a guide only and we take no responsibility for the precise accuracy with which any property is represented.