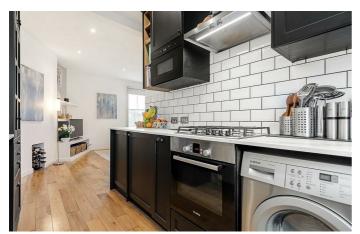

# **Property Details**

A truly unique and characterful property, offering over 700 square feet of wellappointed living space. The heart of the home is the unique and appealing openplan reception, a cosy and comfortable space ideal for lounging and dining or entertaining, leads through to a stunning and recently fitted shaker-style kitchen, complete with high-spec integrated appliances, a top of the range marble worktop and a handy breakfast bar for a more casual dining option. There is considerate storage options throughout and the kitchen is no exception, meaning even the most passionate of cooks will find space for every pot, pan and spice in their collection. Both bedrooms are equally large spaces with a desirable level of separation, meaning the flat would be ideal as a buy-to-let or for sharers. The property is completed by an attractive and modern bathroom that has been recently fitted and includes both a walk-in shower and separate bath tub. The flat further has access to significant loft storage space, meaning those items not used on a daily basis can be out of eyes reach.

## Features

- Two double bedrooms
- Over 700 square feet of internal space
- Victorian conversion
- Beautifully refurbished
- High ceilings
- Significant storage space with access to loft
- Fantastic location
- Equidistant to Brixton, Clapham and Stockwell
- Victoria line, Northern line and Overground
- Share of freehold & chain free