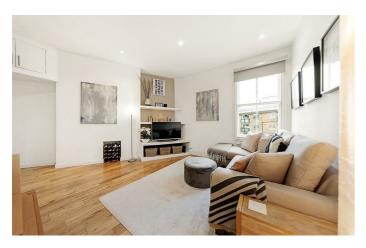

# **Property Details**

A truly unique and characterful property, offering over 700 square feet of wellappointed living space. The heart of the home is the unique and appealing openplan reception, a cosy and comfortable space ideal for lounging and dining or entertaining, leads through to a stunning and recently fitted shaker-style kitchen, complete with high-spec integrated appliances, a top of the range marble worktop and a handy breakfast bar for a more casual dining option. There is considerate storage options throughout and the kitchen is no exception, meaning even the most passionate of cooks will find space for every pot, pan and spice in their collection. Both bedrooms are equally large spaces with a desirable level of separation, meaning the flat would be ideal as a buy-to-let or for sharers. The property is completed by an attractive and modern bathroom that has been recently fitted and includes both a walk-in shower and separate bath tub. The flat further has access to significant loft storage space, meaning those items not used on a daily basis can be out of eyes reach.

## Features

- Two double bedrooms
- Over 700 square feet of internal space
- Victorian conversion
- Beautifully refurbished
- High ceilings
- Significant storage space with access to loft
- Fantastic location
- Equidistant to Brixton, Clapham and Stockwell
- Victoria line, Northern line and Overground
- Share of freehold & chain free