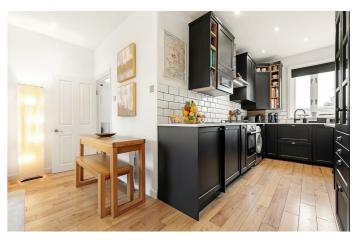

# **Property Details**

A truly unique and characterful property, offering over 700 square feet of wellappointed living space. The heart of the home is the unique and appealing openplan reception, a cosy and comfortable space ideal for lounging and dining or entertaining, leads through to a stunning and recently fitted shaker-style kitchen, complete with high-spec integrated appliances, a top of the range marble worktop and a handy breakfast bar for a more casual dining option. There is considerate storage options throughout and the kitchen is no exception, meaning even the most passionate of cooks will find space for every pot, pan and spice in their collection. Both bedrooms are equally large spaces with a desirable level of separation, meaning the flat would be ideal as a buy-to-let or for sharers. The property is completed by an attractive and modern bathroom that has been recently fitted and includes both a walk-in shower and separate bath tub. The flat further has access to significant loft storage space, meaning those items not used on a daily basis can be out of eyes reach.

## Features

- Two double bedrooms
- Over 700 square feet of internal space
- Victorian conversion
- Beautifully refurbished
- High ceilings
- Significant storage space with access to loft
- Fantastic location
- Equidistant to Brixton, Clapham and Stockwell
- Victoria line, Northern line and Overground
- Share of freehold & chain free