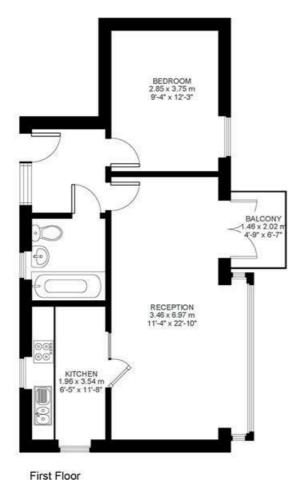

## **Property Details**

1 bedroom flat for sale

With nearly 600 square feet of usable internal living space, this property has good dimensions and comprises a comfortable double bedroom, a modern bathroom, contemporary kitchen and spacious semi-open plan reception room with ample room to dine and relax. The bright and airy living room has direct access onto the West-facing private balcony. The property has an abundance of natural light and is in great condition. Ideally sandwiched between Clapham and Brixton, both areas are easily accessed within a twelve to fifteen minute walk.

# Loats Road

FIRST FIOOI