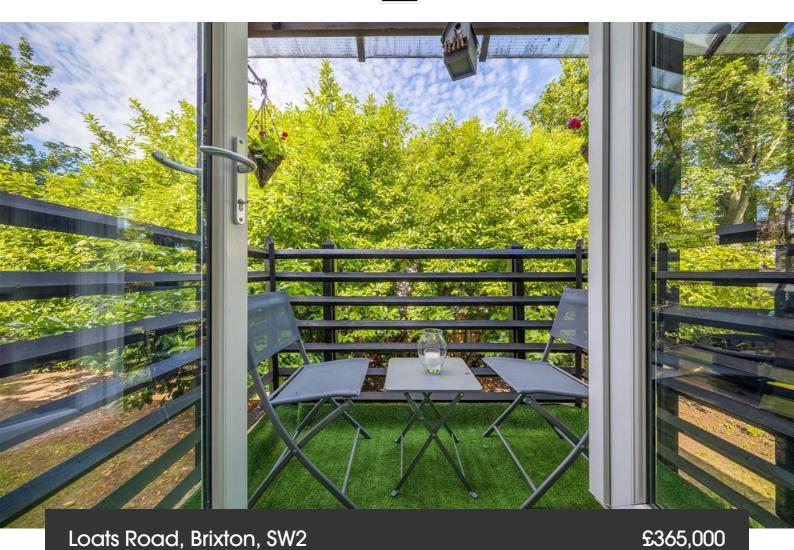

## **Property Details**

1 bedroom flat for sale

With nearly 600 square feet of usable internal living space, this property has good dimensions and comprises a comfortable double bedroom, a modern bathroom, contemporary kitchen and spacious semi-open plan reception room with ample room to dine and relax. The bright and airy living room has direct access onto the West-facing private balcony. The property has an abundance of natural light and is in great condition. Ideally sandwiched between Clapham and Brixton, both areas are easily accessed within a twelve to fifteen minute walk.

#### **Features**

- · Chain free
- Balcony
- Recently redecorated
- Walking distance to the northern and victoria tube lines