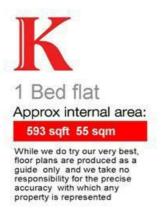

## **Property Details**

1 bedroom flat for sale

With nearly 600 square feet of usable internal living space, this property has good dimensions and comprises a comfortable double bedroom, a modern bathroom, contemporary kitchen and spacious semi-open plan reception room with ample room to dine and relax. The bright and airy living room has direct access onto the West-facing private balcony. The property has an abundance of natural light and is in great condition. Ideally sandwiched between Clapham and Brixton, both areas are easily accessed within a twelve to fifteen minute walk.