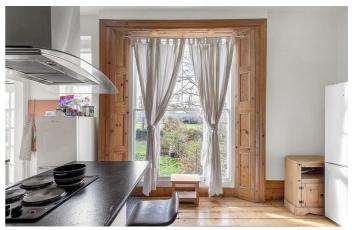

**Property Details** 

2 bedroom flat - conversion for sale

Spanning over 660 square feet, benefitting from high ceilings and huge, characterful windows as well as a West-facing garden, this property will appeal to a wide range of buyers. The open-plan reception benefits from a floor-to-ceiling window, hugely characterful and flooding the main living space with natural light. A sleek and contemporary kitchen occupies one side of the room, complete with an appealing breakfast bar and plenty of storage options. The reception area is cosy and comfortable, looking straight out onto the garden and through to idyllic Brockwell Park. The feature fireplace and hard wood flooring add to the character and ambience of this attractive room. The principal bedroom is a very comfortable double, a further feature fireplace and characterful bay window embellish the room, with plenty of space for storage options. The second bedroom maximises on the high ceilings and space available within the square footage by using a mezzanine level to create a cosy sleeping space, whilst doubling up on the floor space available below. The property is completed by a contemporary bathroom and a large storage cupboard.