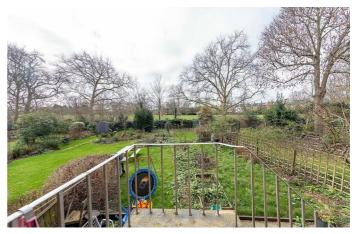

**Property Details** 

2 bedroom flat - conversion for sale

Spanning over 660 square feet, benefitting from high ceilings and huge, characterful windows as well as a West-facing garden, this property will appeal to a wide range of buyers. The open-plan reception benefits from a floor-to-ceiling window, hugely characterful and flooding the main living space with natural light. A sleek and contemporary kitchen occupies one side of the room, complete with an appealing breakfast bar and plenty of storage options. The reception area is cosy and comfortable, looking straight out onto the garden and through to idyllic Brockwell Park. The feature fireplace and hard wood flooring add to the character and ambience of this attractive room. The principal bedroom is a very comfortable double, a further feature fireplace and characterful bay window embellish the room, with plenty of space for storage options. The second bedroom maximises on the high ceilings and space available within the square footage by using a mezzanine level to create a cosy sleeping space, whilst doubling up on the floor space available below. The property is completed by a contemporary bathroom and a large storage cupboard.

## **Features**

- Two double bedrooms
- Over 660 square feet of internal space
- Victorian conversion
- Private West-facing garden
- Hugely characterful and bright
- Quiet residential road benefitting from both Herne Hill and Brixton
- Views over Brockwell Park