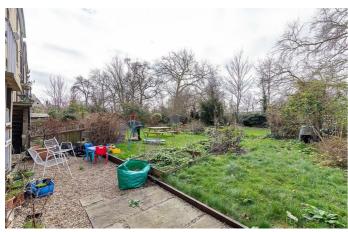

**Property Details** 

2 bedroom flat - conversion for sale

Spanning over 660 square feet, benefitting from high ceilings and huge, characterful windows as well as a West-facing garden, this property will appeal to a wide range of buyers. The open-plan reception benefits from a floor-to-ceiling window, hugely characterful and flooding the main living space with natural light. A sleek and contemporary kitchen occupies one side of the room, complete with an appealing breakfast bar and plenty of storage options. The reception area is cosy and comfortable, looking straight out onto the garden and through to idyllic Brockwell Park. The feature fireplace and hard wood flooring add to the character and ambience of this attractive room. The principal bedroom is a very comfortable double, a further feature fireplace and characterful bay window embellish the room, with plenty of space for storage options. The second bedroom maximises on the high ceilings and space available within the square footage by using a mezzanine level to create a cosy sleeping space, whilst doubling up on the floor space available below. The property is completed by a contemporary bathroom and a large storage cupboard.

## **Features**

- Two double bedrooms
- Over 660 square feet of internal space
- Victorian conversion
- Private West-facing garden
- Hugely characterful and bright
- Quiet residential road benefitting from both Herne Hill and Brixton
- Views over Brockwell Park