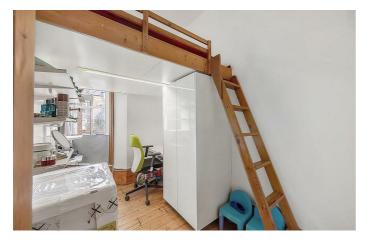

**Property Details** 

2 bedroom flat - conversion for sale

Spanning over 660 square feet, benefitting from high ceilings and huge, characterful windows as well as a West-facing garden, this property will appeal to a wide range of buyers. The open-plan reception benefits from a floor-to-ceiling window, hugely characterful and flooding the main living space with natural light. A sleek and contemporary kitchen occupies one side of the room, complete with an appealing breakfast bar and plenty of storage options. The reception area is cosy and comfortable, looking straight out onto the garden and through to idyllic Brockwell Park. The feature fireplace and hard wood flooring add to the character and ambience of this attractive room. The principal bedroom is a very comfortable double, a further feature fireplace and characterful bay window embellish the room, with plenty of space for storage options. The second bedroom maximises on the high ceilings and space available within the square footage by using a mezzanine level to create a cosy sleeping space, whilst doubling up on the floor space available below. The property is completed by a contemporary bathroom and a large storage cupboard.