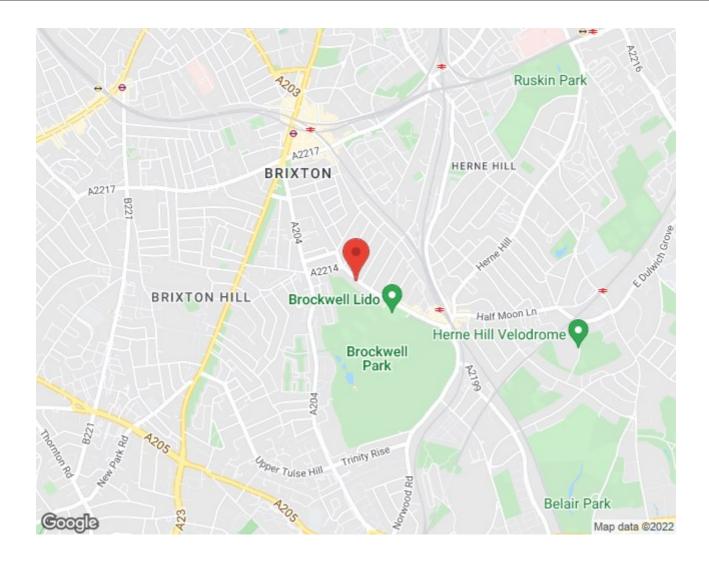

## **Features**

- Two double bedrooms
- Over 660 square feet of internal space
- Victorian conversion
- Private West-facing garden
- Hugely characterful and bright
- Quiet residential road benefitting from both Herne Hill and Brixton
- Views over Brockwell Park