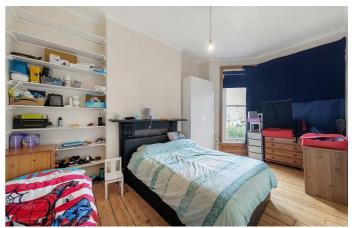

**Property Details** 

2 bedroom flat - conversion for sale

Spanning over 660 square feet, benefitting from high ceilings and huge, characterful windows as well as a West-facing garden, this property will appeal to a wide range of buyers. The open-plan reception benefits from a floor-to-ceiling window, hugely characterful and flooding the main living space with natural light. A sleek and contemporary kitchen occupies one side of the room, complete with an appealing breakfast bar and plenty of storage options. The reception area is cosy and comfortable, looking straight out onto the garden and through to idyllic Brockwell Park. The feature fireplace and hard wood flooring add to the character and ambience of this attractive room. The principal bedroom is a very comfortable double, a further feature fireplace and characterful bay window embellish the room, with plenty of space for storage options. The second bedroom maximises on the high ceilings and space available within the square footage by using a mezzanine level to create a cosy sleeping space, whilst doubling up on the floor space available below. The property is completed by a contemporary bathroom and a large storage cupboard.