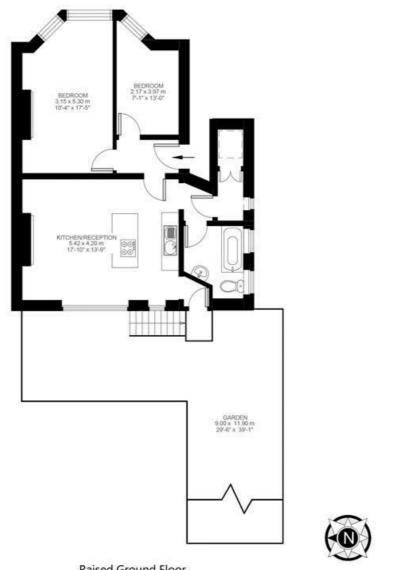

**Property Details** 

2 bedroom flat - conversion for sale

Spanning over 660 square feet, benefitting from high ceilings and huge, characterful windows as well as a West-facing garden, this property will appeal to a wide range of buyers. The open-plan reception benefits from a floor-to-ceiling window, hugely characterful and flooding the main living space with natural light. A sleek and contemporary kitchen occupies one side of the room, complete with an appealing breakfast bar and plenty of storage options. The reception area is cosy and comfortable, looking straight out onto the garden and through to idyllic Brockwell Park. The feature fireplace and hard wood flooring add to the character and ambience of this attractive room. The principal bedroom is a very comfortable double, a further feature fireplace and characterful bay window embellish the room, with plenty of space for storage options. The second bedroom maximises on the high ceilings and space available within the square footage by using a mezzanine level to create a cosy sleeping space, whilst doubling up on the floor space available below. The property is completed by a contemporary bathroom and a large storage cupboard.

## Dulwich Road, Herne Hill, SE24

Dulwich Road, Herne Hill, SE24

2 Bedroom Flat

Approximate internal area: 668 sqft 62 sqm

While we do try our very best, floor plans are produced as a guide only and we take no responsibility for the precise accuracy with which any property is represented.