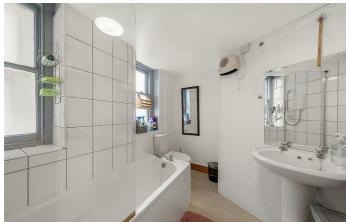

**Property Details** 

2 bedroom flat - conversion for sale

Spanning over 660 square feet, benefitting from high ceilings and huge, characterful windows as well as a West-facing garden, this property will appeal to a wide range of buyers. The open-plan reception benefits from a floor-to-ceiling window, hugely characterful and flooding the main living space with natural light. A sleek and contemporary kitchen occupies one side of the room, complete with an appealing breakfast bar and plenty of storage options. The reception area is cosy and comfortable, looking straight out onto the garden and through to idyllic Brockwell Park. The feature fireplace and hard wood flooring add to the character and ambience of this attractive room. The principal bedroom is a very comfortable double, a further feature fireplace and characterful bay window embellish the room, with plenty of space for storage options. The second bedroom maximises on the high ceilings and space available within the square footage by using a mezzanine level to create a cosy sleeping space, whilst doubling up on the floor space available below. The property is completed by a contemporary bathroom and a large storage cupboard.