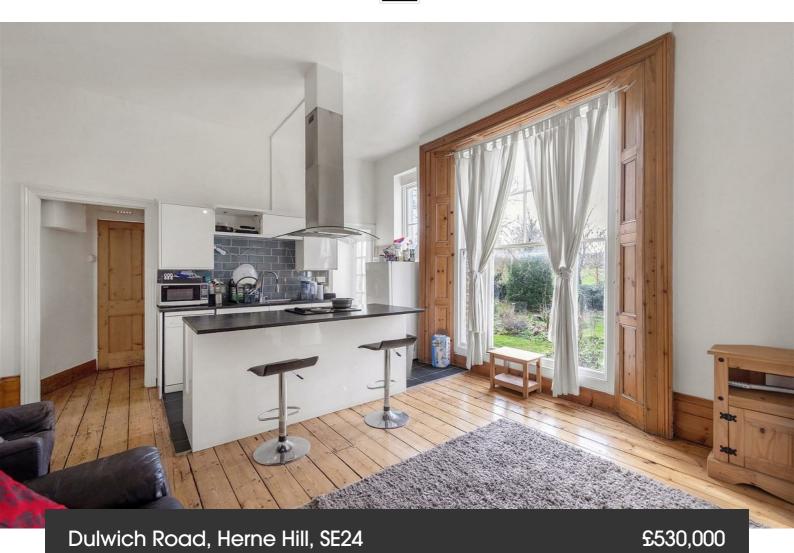

**Property Details** 

2 bedroom flat - conversion for sale

Spanning over 660 square feet, benefitting from high ceilings and huge, characterful windows as well as a West-facing garden, this property will appeal to a wide range of buyers. The open-plan reception benefits from a floor-to-ceiling window, hugely characterful and flooding the main living space with natural light. A sleek and contemporary kitchen occupies one side of the room, complete with an appealing breakfast bar and plenty of storage options. The reception area is cosy and comfortable, looking straight out onto the garden and through to idyllic Brockwell Park. The feature fireplace and hard wood flooring add to the character and ambience of this attractive room. The principal bedroom is a very comfortable double, a further feature fireplace and characterful bay window embellish the room, with plenty of space for storage options. The second bedroom maximises on the high ceilings and space available within the square footage by using a mezzanine level to create a cosy sleeping space, whilst doubling up on the floor space available below. The property is completed by a contemporary bathroom and a large storage cupboard.