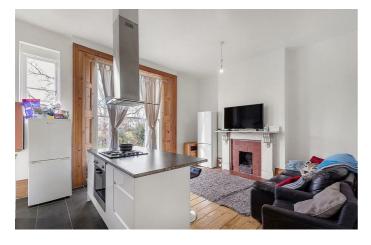

**Property Details** 

2 bedroom flat - conversion for sale

Spanning over 660 square feet, benefitting from high ceilings and huge, characterful windows as well as a West-facing garden, this property will appeal to a wide range of buyers. The open-plan reception benefits from a floor-to-ceiling window, hugely characterful and flooding the main living space with natural light. A sleek and contemporary kitchen occupies one side of the room, complete with an appealing breakfast bar and plenty of storage options. The reception area is cosy and comfortable, looking straight out onto the garden and through to idyllic Brockwell Park. The feature fireplace and hard wood flooring add to the character and ambience of this attractive room. The principal bedroom is a very comfortable double, a further feature fireplace and characterful bay window embellish the room, with plenty of space for storage options. The second bedroom maximises on the high ceilings and space available within the square footage by using a mezzanine level to create a cosy sleeping space, whilst doubling up on the floor space available below. The property is completed by a contemporary bathroom and a large storage cupboard.