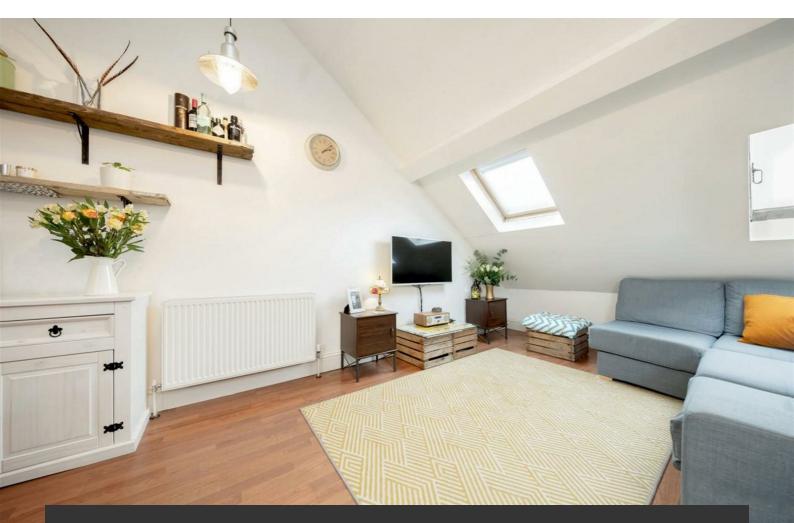

## **Property Details**

A 630 square foot split-level one double bedroom Victorian period conversion flat located within walking distance to Brixton and Herne Hill stations. £369,950

### Features

- Chain free
- Victorian
- Split-level
- Bright and airy throughout
- Over 630 square feet of internal living space

Council tax band C EPC rating D (66)