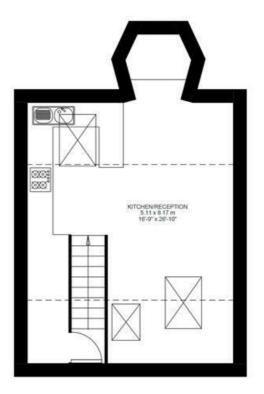

Craster Road, London, SW2 1 bedroom flat for sale

## **Property Details**

A 630 square foot split-level one double bedroom Victorian period conversion flat located within walking distance to Brixton and Herne Hill stations. £369,950

### Features

- Chain free
- Victorian
- Split-level
- Bright and airy throughout
- Over 630 square feet of internal living space

Council tax band C EPC rating D (66)





















#### Craster Road, London, SW2



While we do try our very best, floor plans are produced as a guide only and we take no responsibility for the precise accuracy with which any property is represented



First Floor

# **Craster Road**



Second Floor





#### Craster Road, London, SW2