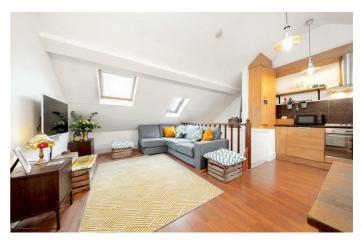

## **Property Details**

A 630 square foot split-level one double bedroom Victorian period conversion flat located within walking distance to Brixton and Herne Hill stations. £369,950

### Features

- Chain free
- Victorian
- Split-level
- Bright and airy throughout
- Over 630 square feet of internal living space

Council tax band C EPC rating D (66)