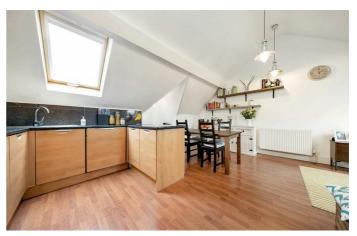

## **Property Details**

A 630 square foot split-level one double bedroom Victorian period conversion flat located within walking distance to Brixton and Herne Hill stations. £369,950

### Features

- Chain free
- Victorian
- Split-level
- Bright and airy throughout
- Over 630 square feet of internal living space

Council tax band C EPC rating D (66)