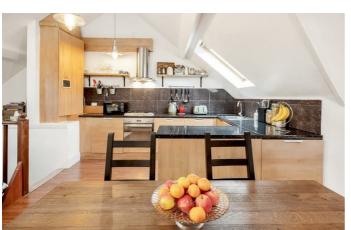

## **Property Details**

A 630 square foot split-level one double bedroom Victorian period conversion flat located within walking distance to Brixton and Herne Hill stations. £369,950

### Features

- Chain free
- Victorian
- Split-level
- Bright and airy throughout
- Over 630 square feet of internal living space

Council tax band C EPC rating D (66)