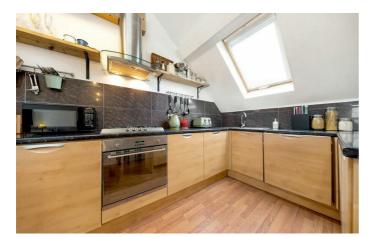

## **Property Details**

A 630 square foot split-level one double bedroom Victorian period conversion flat located within walking distance to Brixton and Herne Hill stations. £369,950

### Features

- Chain free
- Victorian
- Split-level
- Bright and airy throughout
- Over 630 square feet of internal living space

Council tax band C EPC rating D (66)