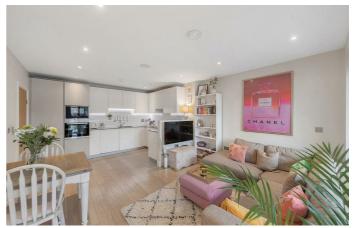

**Property Details** 

The living space is open-plan with a cosy living area, ample room to dine and a sleek, modern kitchen with top of the range, integrated appliances. This is a wonderfully entertaining space is flooded with natural light through large pane windows which are glazed to the highest modern energy standards. This sociable living space flows seamlessly into a fantastic winter garden, perfect for relaxing with a drink or entertaining guests, perfectly positioned South-West to savour the sun into the later hours of the day. Natural light is a running theme throughout this beautiful home and the two double bedrooms are no exception, conveniently tucked away quietly at the back of the building. The master bedroom is a spacious double with built-in wardrobes and a contemporary en-suite bathroom. The second bedroom is also a generous size, making the apartment an ideal investment for anyone looking to rent out a bedroom or share with friends. The flat has an appealing luxury bathroom with a high standard of fittings. This secure development has well-maintained communal areas, an intercom system, shared gardens and secure bike storage.