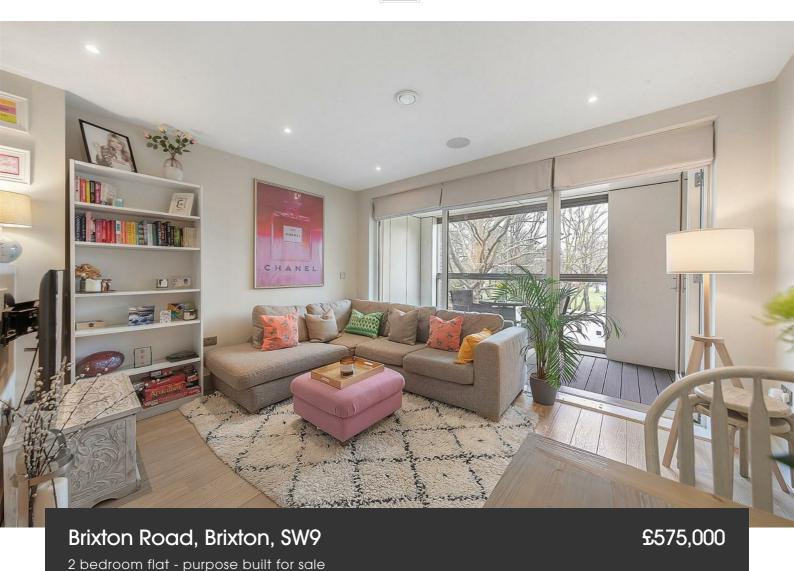

**Property Details** 

The living space is open-plan with a cosy living area, ample room to dine and a sleek, modern kitchen with top of the range, integrated appliances. This is a wonderfully entertaining space is flooded with natural light through large pane windows which are glazed to the highest modern energy standards. This sociable living space flows seamlessly into a fantastic winter garden, perfect for relaxing with a drink or entertaining guests, perfectly positioned South-West to savour the sun into the later hours of the day. Natural light is a running theme throughout this beautiful home and the two double bedrooms are no exception, conveniently tucked away quietly at the back of the building. The master bedroom is a spacious double with built-in wardrobes and a contemporary en-suite bathroom. The second bedroom is also a generous size, making the apartment an ideal investment for anyone looking to rent out a bedroom or share with friends. The flat has an appealing luxury bathroom with a high standard of fittings. This secure development has well-maintained communal areas, an intercom system, shared gardens and secure bike storage.

### **Features**

- Two double bedrooms
- Two luxury bathrooms
- Designed with modern living in mind
- South-West facing winter garden
- Secure apartment
- 774 square feet of internal space
- Centrally located in the heart of Brixton
- Moments from excellent transport links

#### Brixton Road, Brixton, SW9