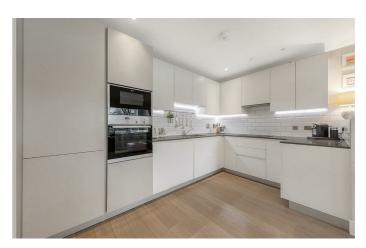

**Property Details** 

The living space is open-plan with a cosy living area, ample room to dine and a sleek, modern kitchen with top of the range, integrated appliances. This is a wonderfully entertaining space is flooded with natural light through large pane windows which are glazed to the highest modern energy standards. This sociable living space flows seamlessly into a fantastic winter garden, perfect for relaxing with a drink or entertaining guests, perfectly positioned South-West to savour the sun into the later hours of the day. Natural light is a running theme throughout this beautiful home and the two double bedrooms are no exception, conveniently tucked away quietly at the back of the building. The master bedroom is a spacious double with built-in wardrobes and a contemporary en-suite bathroom. The second bedroom is also a generous size, making the apartment an ideal investment for anyone looking to rent out a bedroom or share with friends. The flat has an appealing luxury bathroom with a high standard of fittings. This secure development has well-maintained communal areas, an intercom system, shared gardens and secure bike storage.