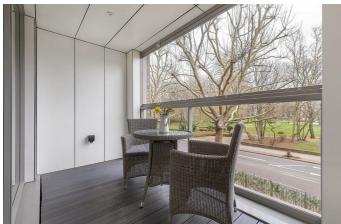

**Property Details** 

The living space is open-plan with a cosy living area, ample room to dine and a sleek, modern kitchen with top of the range, integrated appliances. This is a wonderfully entertaining space is flooded with natural light through large pane windows which are glazed to the highest modern energy standards. This sociable living space flows seamlessly into a fantastic winter garden, perfect for relaxing with a drink or entertaining guests, perfectly positioned South-West to savour the sun into the later hours of the day. Natural light is a running theme throughout this beautiful home and the two double bedrooms are no exception, conveniently tucked away quietly at the back of the building. The master bedroom is a spacious double with built-in wardrobes and a contemporary en-suite bathroom. The second bedroom is also a generous size, making the apartment an ideal investment for anyone looking to rent out a bedroom or share with friends. The flat has an appealing luxury bathroom with a high standard of fittings. This secure development has well-maintained communal areas, an intercom system, shared gardens and secure bike storage.

### **Features**

- Two double bedrooms
- Two luxury bathrooms
- Designed with modern living in mind
- South-West facing winter garden
- Secure apartment
- 774 square feet of internal space
- Centrally located in the heart of Brixton
- Moments from excellent transport links