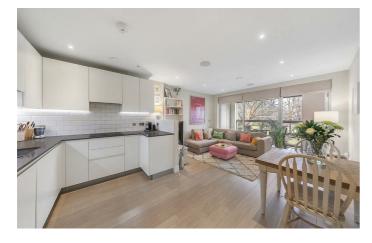

**Property Details** 

The living space is open-plan with a cosy living area, ample room to dine and a sleek, modern kitchen with top of the range, integrated appliances. This is a wonderfully entertaining space is flooded with natural light through large pane windows which are glazed to the highest modern energy standards. This sociable living space flows seamlessly into a fantastic winter garden, perfect for relaxing with a drink or entertaining guests, perfectly positioned South-West to savour the sun into the later hours of the day. Natural light is a running theme throughout this beautiful home and the two double bedrooms are no exception, conveniently tucked away quietly at the back of the building. The master bedroom is a spacious double with built-in wardrobes and a contemporary en-suite bathroom. The second bedroom is also a generous size, making the apartment an ideal investment for anyone looking to rent out a bedroom or share with friends. The flat has an appealing luxury bathroom with a high standard of fittings. This secure development has well-maintained communal areas, an intercom system, shared gardens and secure bike storage.