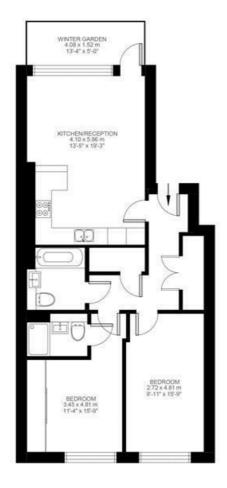

### Brixton Road, Brixton, SW9

Brixton Road, Brixton, SW9 2 Bedroom Flat

Approximate internal area: 774 sqft 72 sqm

First Floor

While we do try our very best, floor plans are produced as a guide only and we take no responsibility for the precise accuracy with which any property is represented.