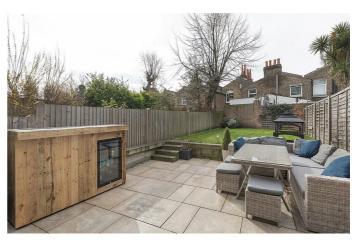

# **Property Details**

The sleek and modern open-plan room to the rear is ideal for relaxing and unwinding or entertaining. An integrated and stylish, modern kitchen, complete with a breakfast bar, feeds through to a cosy living area and straight out onto the generous and appealing, private South-West facing garden. The space is ideal for entertaining and savouring the warmer months of the year with a lovely patio area for al fresco dining. Both bedrooms are comfortable doubles, the larger of the two benefits from a characterful bay window that floods the room with light and benefits from a desirable level of privacy from the second ample double room, as they are separated by the tastefully tiled, contemporary bathroom. This makes the property ideal for sharers or an attractive buy-to-let. The second bedroom is peacefully positioned towards the rear and would make an ideal nursery, spare room or home office should the purchaser require.