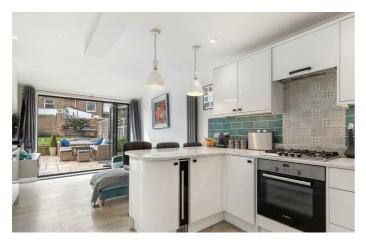

# **Property Details**

The sleek and modern open-plan room to the rear is ideal for relaxing and unwinding or entertaining. An integrated and stylish, modern kitchen, complete with a breakfast bar, feeds through to a cosy living area and straight out onto the generous and appealing, private South-West facing garden. The space is ideal for entertaining and savouring the warmer months of the year with a lovely patio area for al fresco dining. Both bedrooms are comfortable doubles, the larger of the two benefits from a characterful bay window that floods the room with light and benefits from a desirable level of privacy from the second ample double room, as they are separated by the tastefully tiled, contemporary bathroom. This makes the property ideal for sharers or an attractive buy-to-let. The second bedroom is peacefully positioned towards the rear and would make an ideal nursery, spare room or home office should the purchaser require.