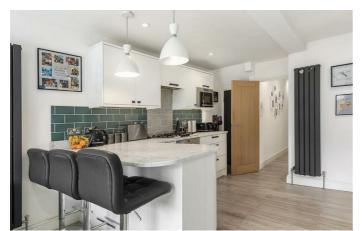

# **Property Details**

The sleek and modern open-plan room to the rear is ideal for relaxing and unwinding or entertaining. An integrated and stylish, modern kitchen, complete with a breakfast bar, feeds through to a cosy living area and straight out onto the generous and appealing, private South-West facing garden. The space is ideal for entertaining and savouring the warmer months of the year with a lovely patio area for al fresco dining. Both bedrooms are comfortable doubles, the larger of the two benefits from a characterful bay window that floods the room with light and benefits from a desirable level of privacy from the second ample double room, as they are separated by the tastefully tiled, contemporary bathroom. This makes the property ideal for sharers or an attractive buy-to-let. The second bedroom is peacefully positioned towards the rear and would make an ideal nursery, spare room or home office should the purchaser require.