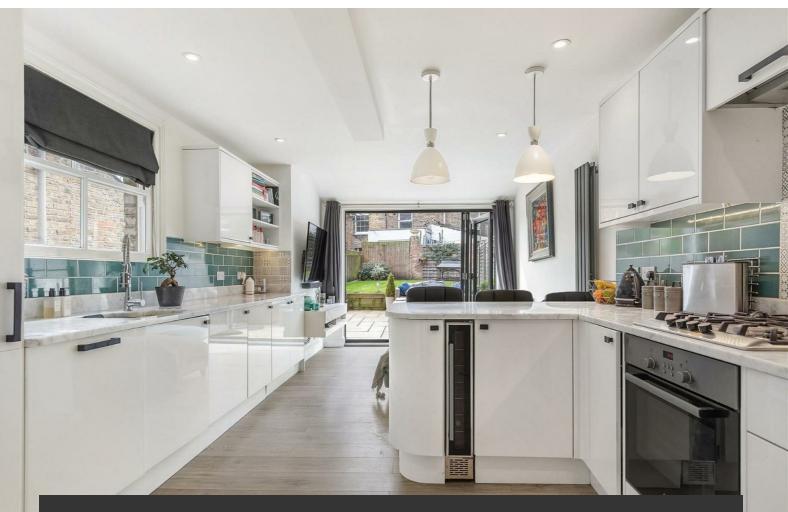

# **Property Details**

The sleek and modern open-plan room to the rear is ideal for relaxing and unwinding or entertaining. An integrated and stylish, modern kitchen, complete with a breakfast bar, feeds through to a cosy living area and straight out onto the generous and appealing, private South-West facing garden. The space is ideal for entertaining and savouring the warmer months of the year with a lovely patio area for al fresco dining. Both bedrooms are comfortable doubles, the larger of the two benefits from a characterful bay window that floods the room with light and benefits from a desirable level of privacy from the second ample double room, as they are separated by the tastefully tiled, contemporary bathroom. This makes the property ideal for sharers or an attractive buy-to-let. The second bedroom is peacefully positioned towards the rear and would make an ideal nursery, spare room or home office should the purchaser require.