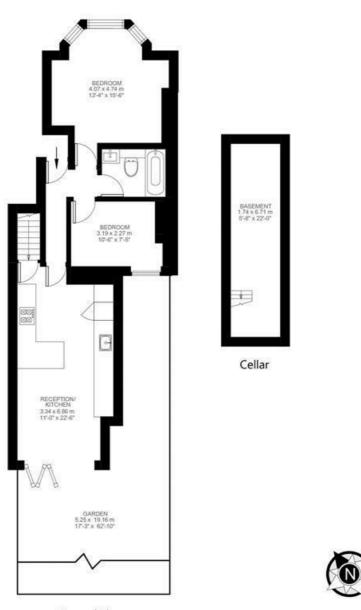

### Endymion Road, Brixton, SW2

Endymion Road, Brixton, SW2 2 Bedroom Flat Approximate internal area: 694 sqft 64 sqm

**Ground Floor** 

While we do try our very best, floor plans are produced as a guide only and we take no responsibility for the precise accuracy with which any property is represented