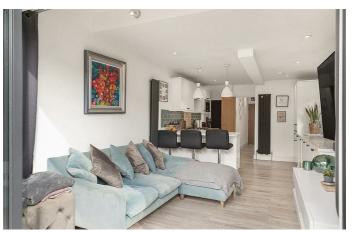

# **Property Details**

The sleek and modern open-plan room to the rear is ideal for relaxing and unwinding or entertaining. An integrated and stylish, modern kitchen, complete with a breakfast bar, feeds through to a cosy living area and straight out onto the generous and appealing, private South-West facing garden. The space is ideal for entertaining and savouring the warmer months of the year with a lovely patio area for al fresco dining. Both bedrooms are comfortable doubles, the larger of the two benefits from a characterful bay window that floods the room with light and benefits from a desirable level of privacy from the second ample double room, as they are separated by the tastefully tiled, contemporary bathroom. This makes the property ideal for sharers or an attractive buy-to-let. The second bedroom is peacefully positioned towards the rear and would make an ideal nursery, spare room or home office should the purchaser require.