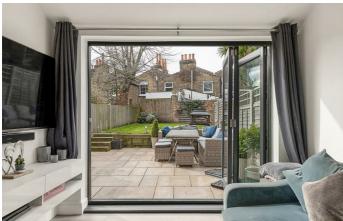

# **Property Details**

The sleek and modern open-plan room to the rear is ideal for relaxing and unwinding or entertaining. An integrated and stylish, modern kitchen, complete with a breakfast bar, feeds through to a cosy living area and straight out onto the generous and appealing, private South-West facing garden. The space is ideal for entertaining and savouring the warmer months of the year with a lovely patio area for al fresco dining. Both bedrooms are comfortable doubles, the larger of the two benefits from a characterful bay window that floods the room with light and benefits from a desirable level of privacy from the second ample double room, as they are separated by the tastefully tiled, contemporary bathroom. This makes the property ideal for sharers or an attractive buy-to-let. The second bedroom is peacefully positioned towards the rear and would make an ideal nursery, spare room or home office should the purchaser require.