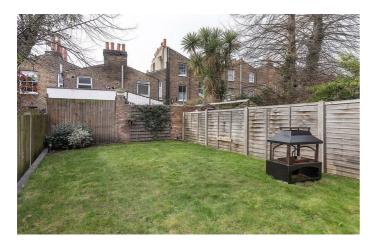

# **Property Details**

The sleek and modern open-plan room to the rear is ideal for relaxing and unwinding or entertaining. An integrated and stylish, modern kitchen, complete with a breakfast bar, feeds through to a cosy living area and straight out onto the generous and appealing, private South-West facing garden. The space is ideal for entertaining and savouring the warmer months of the year with a lovely patio area for al fresco dining. Both bedrooms are comfortable doubles, the larger of the two benefits from a characterful bay window that floods the room with light and benefits from a desirable level of privacy from the second ample double room, as they are separated by the tastefully tiled, contemporary bathroom. This makes the property ideal for sharers or an attractive buy-to-let. The second bedroom is peacefully positioned towards the rear and would make an ideal nursery, spare room or home office should the purchaser require.