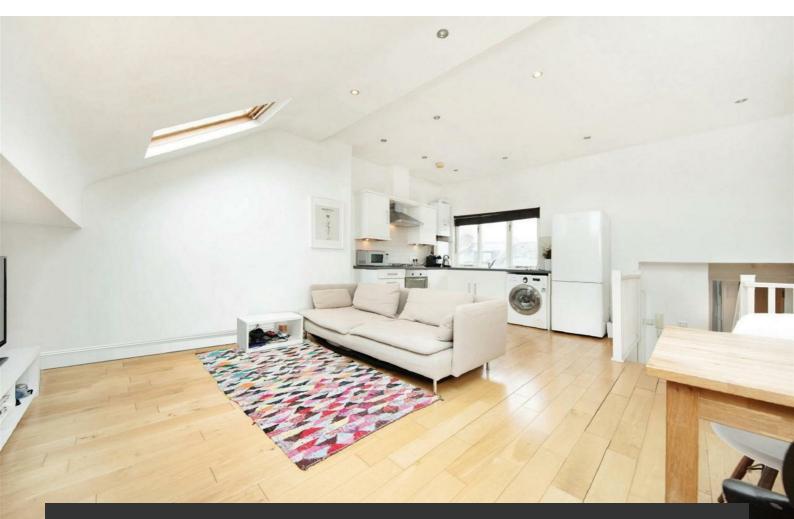

## **Property Details**

A bright and airy, split-level, one double bedroom flat, ideally located an equal distance between Brixton and Clapham High Streets. The property comprises a fantastic open plan living kitchen area with ample room to relax and dine, a comfortable double tucked away quietly at the rear of the building and a modern bathroom. The exterior of the building and the communal areas have been refurbished recently, adding to the appeal of this chain-free property. With over 550 square feet of internal floor space, this secure top floor flat will appeal to a wide range of potential purchasers.