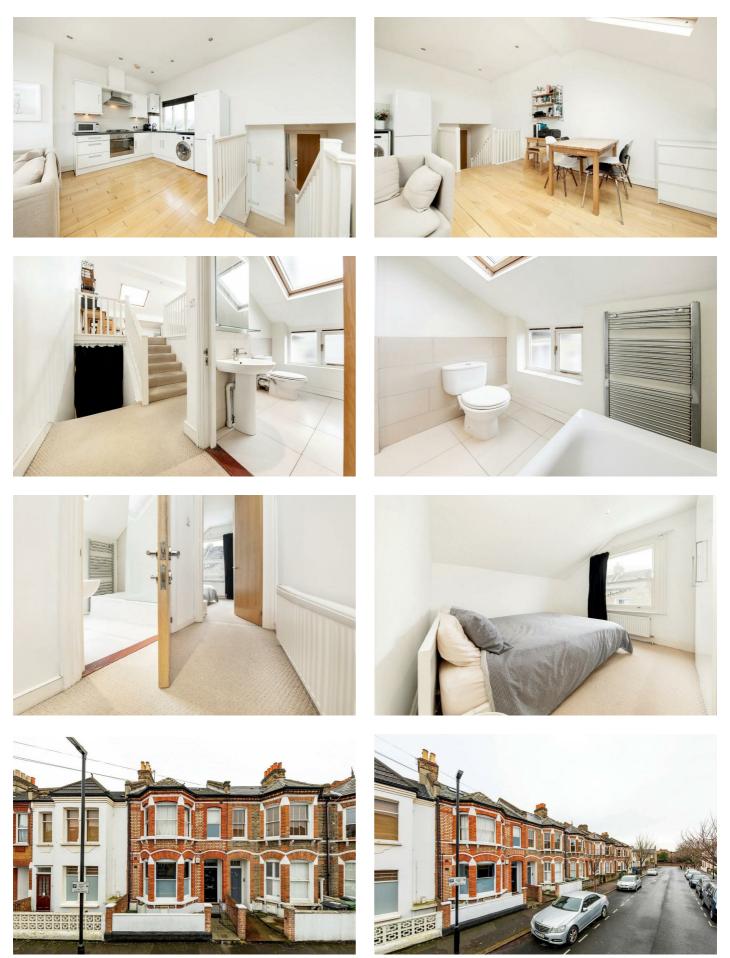

## **Property Details**

A bright and airy, split-level, one double bedroom flat, ideally located an equal distance between Brixton and Clapham High Streets. The property comprises a fantastic open plan living kitchen area with ample room to relax and dine, a comfortable double tucked away quietly at the rear of the building and a modern bathroom. The exterior of the building and the communal areas have been refurbished recently, adding to the appeal of this chain-free property. With over 550 square feet of internal floor space, this secure top floor flat will appeal to a wide range of potential purchasers.