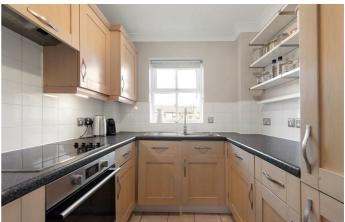

## **Property Details**

The open-plan living space is particularly appealing, offering a cosy living area and enough space for a large dining table, or indeed anything else the purchaser may desire, the room benefits from a Juliet balcony overlooking the shared gardens that floods the space with fresh air and natural light, adding to the appealing atmosphere within. A contemporary separate kitchen is conveniently adjacent, with plenty of storage options and surface space, making the flat ideal for entertaining guests and hosting dinner parties. The principal bedroom is a particularly peaceful and well-proportioned space, complete with built-in storage and a sleek en-suite bathroom. A second comfortable double room also with built-in storage follows on, this room could easily be rented out or repurposed to suit the needs of the purchaser. A modern family sized bathroom completes the property.