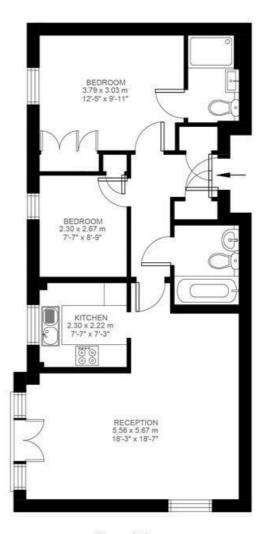

#### Belvedere Place, Brixton, SW2

 Belvedere Place, Brixton, SW2

 2 Bedroom Flat

 Approximate internal area:

 686 sqft

 64 sqm

Second Floor

While we do try our very best, floor plans are produced as a guide only and we take no responsibility for the precise accuracy with which any property is represented