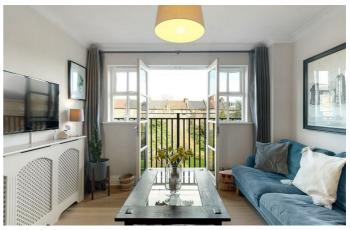

## **Property Details**

The open-plan living space is particularly appealing, offering a cosy living area and enough space for a large dining table, or indeed anything else the purchaser may desire, the room benefits from a Juliet balcony overlooking the shared gardens that floods the space with fresh air and natural light, adding to the appealing atmosphere within. A contemporary separate kitchen is conveniently adjacent, with plenty of storage options and surface space, making the flat ideal for entertaining guests and hosting dinner parties. The principal bedroom is a particularly peaceful and well-proportioned space, complete with built-in storage and a sleek en-suite bathroom. A second comfortable double room also with built-in storage follows on, this room could easily be rented out or repurposed to suit the needs of the purchaser. A modern family sized bathroom completes the property.