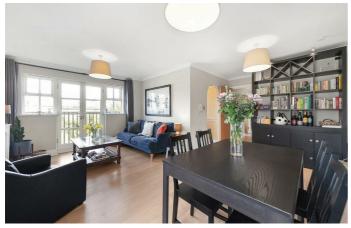

## **Property Details**

The open-plan living space is particularly appealing, offering a cosy living area and enough space for a large dining table, or indeed anything else the purchaser may desire, the room benefits from a Juliet balcony overlooking the shared gardens that floods the space with fresh air and natural light, adding to the appealing atmosphere within. A contemporary separate kitchen is conveniently adjacent, with plenty of storage options and surface space, making the flat ideal for entertaining guests and hosting dinner parties. The principal bedroom is a particularly peaceful and well-proportioned space, complete with built-in storage and a sleek en-suite bathroom. A second comfortable double room also with built-in storage follows on, this room could easily be rented out or repurposed to suit the needs of the purchaser. A modern family sized bathroom completes the property.