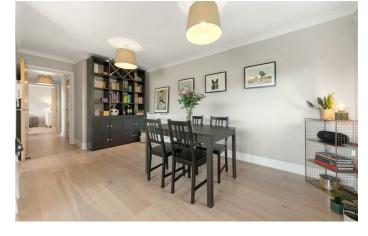

## **Property Details**

The open-plan living space is particularly appealing, offering a cosy living area and enough space for a large dining table, or indeed anything else the purchaser may desire, the room benefits from a Juliet balcony overlooking the shared gardens that floods the space with fresh air and natural light, adding to the appealing atmosphere within. A contemporary separate kitchen is conveniently adjacent, with plenty of storage options and surface space, making the flat ideal for entertaining guests and hosting dinner parties. The principal bedroom is a particularly peaceful and well-proportioned space, complete with built-in storage and a sleek en-suite bathroom. A second comfortable double room also with built-in storage follows on, this room could easily be rented out or repurposed to suit the needs of the purchaser. A modern family sized bathroom completes the property.