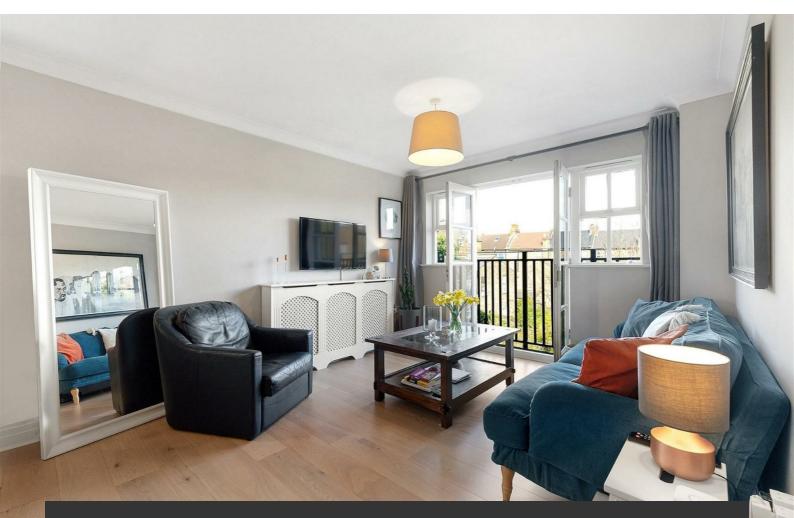

## **Property Details**

The open-plan living space is particularly appealing, offering a cosy living area and enough space for a large dining table, or indeed anything else the purchaser may desire, the room benefits from a Juliet balcony overlooking the shared gardens that floods the space with fresh air and natural light, adding to the appealing atmosphere within. A contemporary separate kitchen is conveniently adjacent, with plenty of storage options and surface space, making the flat ideal for entertaining guests and hosting dinner parties. The principal bedroom is a particularly peaceful and well-proportioned space, complete with built-in storage and a sleek en-suite bathroom. A second comfortable double room also with built-in storage follows on, this room could easily be rented out or repurposed to suit the needs of the purchaser. A modern family sized bathroom completes the property.