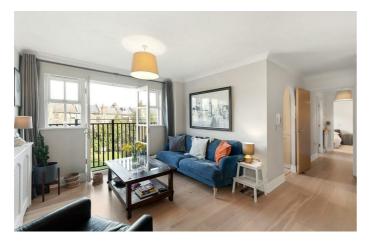

## **Property Details**

The open-plan living space is particularly appealing, offering a cosy living area and enough space for a large dining table, or indeed anything else the purchaser may desire, the room benefits from a Juliet balcony overlooking the shared gardens that floods the space with fresh air and natural light, adding to the appealing atmosphere within. A contemporary separate kitchen is conveniently adjacent, with plenty of storage options and surface space, making the flat ideal for entertaining guests and hosting dinner parties. The principal bedroom is a particularly peaceful and well-proportioned space, complete with built-in storage and a sleek en-suite bathroom. A second comfortable double room also with built-in storage follows on, this room could easily be rented out or repurposed to suit the needs of the purchaser. A modern family sized bathroom completes the property.