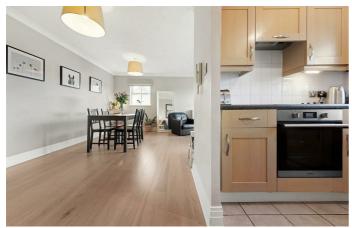

## **Property Details**

The open-plan living space is particularly appealing, offering a cosy living area and enough space for a large dining table, or indeed anything else the purchaser may desire, the room benefits from a Juliet balcony overlooking the shared gardens that floods the space with fresh air and natural light, adding to the appealing atmosphere within. A contemporary separate kitchen is conveniently adjacent, with plenty of storage options and surface space, making the flat ideal for entertaining guests and hosting dinner parties. The principal bedroom is a particularly peaceful and well-proportioned space, complete with built-in storage and a sleek en-suite bathroom. A second comfortable double room also with built-in storage follows on, this room could easily be rented out or repurposed to suit the needs of the purchaser. A modern family sized bathroom completes the property.