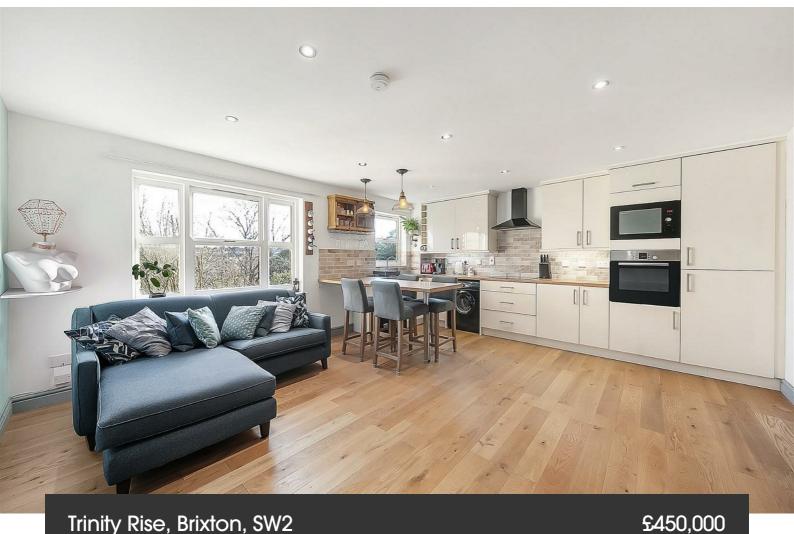

## **Property Details**

A spacious and airy atmosphere occupies the open-plan living space, which is the heart of the home. A sleek and integrated kitchen is arranged over on side of the room, complete with an abundance of storage and a handy breakfast bar. The space is ideal for entertaining or relaxing and unwinding. The lounge area offers further generous dimensions and the property is decorated in neutral, tasteful tones throughout. The well-distributed bedrooms occupy the other half of the flat, making it ideal for sharers or anyone looking to let the spare room. A stylish and modern bathroom completes the property.

## Features

- Two double bedrooms
- Secure modern build
- Over 610 square feet of internal space
- Bright and airy throughout
- Private car park
- Moments from Brockwell Park
- Victoria line in 10 minutes
- A short stroll to Herne Hill and Tulse Hill stations