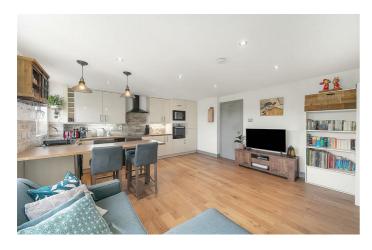

## **Property Details**

A spacious and airy atmosphere occupies the open-plan living space, which is the heart of the home. A sleek and integrated kitchen is arranged over on side of the room, complete with an abundance of storage and a handy breakfast bar. The space is ideal for entertaining or relaxing and unwinding. The lounge area offers further generous dimensions and the property is decorated in neutral, tasteful tones throughout. The well-distributed bedrooms occupy the other half of the flat, making it ideal for sharers or anyone looking to let the spare room. A stylish and modern bathroom completes the property.