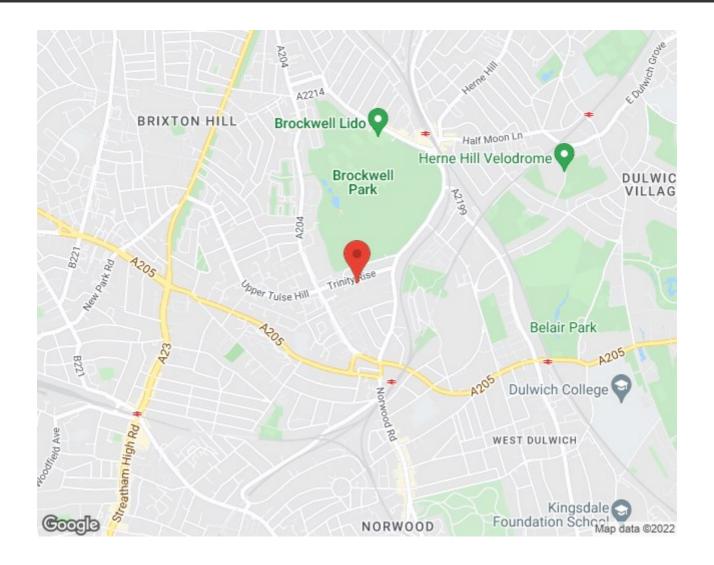

half of the flat, making it ideal for sharers or anyone looking to let the spare room. A stylish and modern bathroom completes the property.

## Features

- Two double bedrooms
- Secure modern build
- Over 610 square feet of internal space
- Bright and airy throughout
- Private car park
- Moments from Brockwell Park
- Victoria line in 10 minutes
- A short stroll to Herne Hill and Tulse Hill stations

Council tax band EPC rating C (75)





















## Trinity Rise, Brixton, SW2

Trinity Rise, Brixton, SW2 2 Bedroom Flat

Approximate internal area: 612 sqft 57 sqm



Second Floor





While we do try our very best, floor plans are produced as a guide only and we take no responsibility for the precise accuracy with which any property is represented.



## Trinity Rise, Brixton, SW2