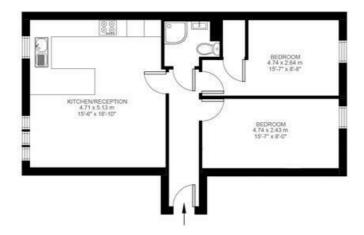

## Trinity Rise, Brixton, SW2

Trinity Rise, Brixton, SW2 2 Bedroom Flat

Approximate internal area: 612 sqft 57 sqm

Second Floor

While we do try our very best, floor plans are produced as a guide only and we take no responsibility for the precise accuracy with which any property is represented.