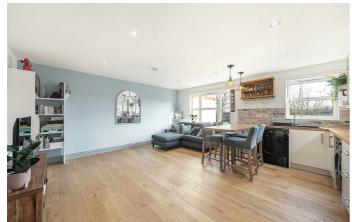

## **Property Details**

A spacious and airy atmosphere occupies the open-plan living space, which is the heart of the home. A sleek and integrated kitchen is arranged over on side of the room, complete with an abundance of storage and a handy breakfast bar. The space is ideal for entertaining or relaxing and unwinding. The lounge area offers further generous dimensions and the property is decorated in neutral, tasteful tones throughout. The well-distributed bedrooms occupy the other half of the flat, making it ideal for sharers or anyone looking to let the spare room. A stylish and modern bathroom completes the property.