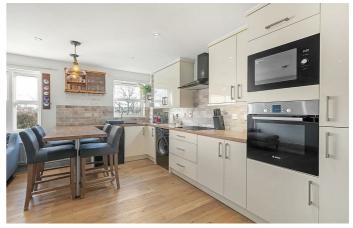

## **Property Details**

A spacious and airy atmosphere occupies the open-plan living space, which is the heart of the home. A sleek and integrated kitchen is arranged over on side of the room, complete with an abundance of storage and a handy breakfast bar. The space is ideal for entertaining or relaxing and unwinding. The lounge area offers further generous dimensions and the property is decorated in neutral, tasteful tones throughout. The well-distributed bedrooms occupy the other half of the flat, making it ideal for sharers or anyone looking to let the spare room. A stylish and modern bathroom completes the property.