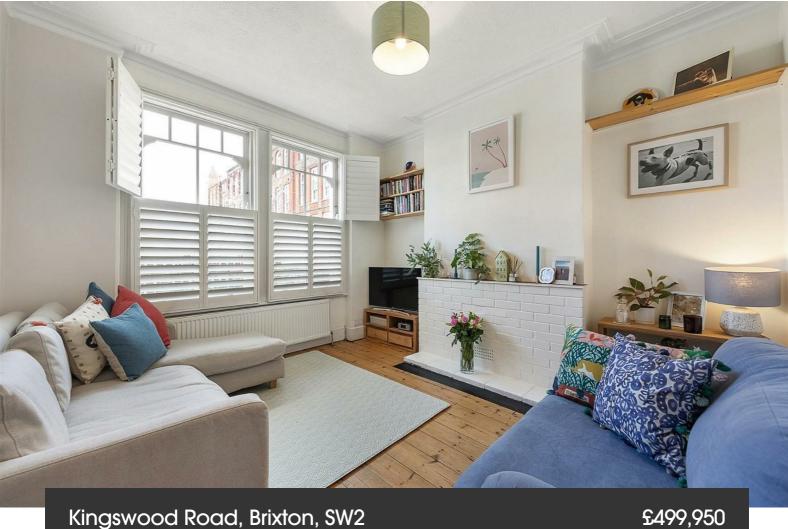

## **Property Details**

A bright reception room at the front of the property offers plenty of space in which to relax, complete with large sash windows and high ceilings, amplifying the sense of space - this room is sure to be used on a regular basis. Down the hallway are the two bedrooms, the master boasting some built-in storage, and looking out onto the un-extended side return. The second bedroom is also a comfortable double, ideal for use as a guest room, study or indeed to rent out if needed. To the rear of the property is the smart eat-in kitchen, boasting sleek modern units and stylish tiling. The bathroom is spacious and modern, and in-keeping with the aesthetic of the property. There is direct access onto a delightful, south-facing private garden - a secluded spot in which to enjoy the weather during the warmer months.