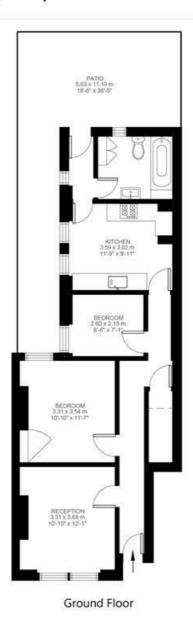

### Kingswood Road, Brixton, SW2

Kingswood Road, Brixton, SW2

2 Bedroom Flat

Approximate internal area: 681 sqft 63 sqm

While we do try our very best, floor plans are produced as a guide only and we take no responsibility for the precise accuracy with which any property is represented.