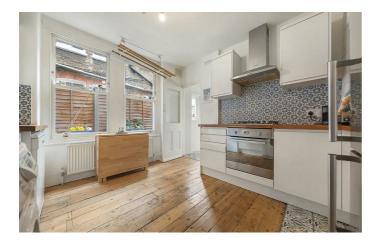

## **Property Details**

A bright reception room at the front of the property offers plenty of space in which to relax, complete with large sash windows and high ceilings, amplifying the sense of space - this room is sure to be used on a regular basis. Down the hallway are the two bedrooms, the master boasting some built-in storage, and looking out onto the un-extended side return. The second bedroom is also a comfortable double, ideal for use as a guest room, study or indeed to rent out if needed. To the rear of the property is the smart eat-in kitchen, boasting sleek modern units and stylish tiling. The bathroom is spacious and modern, and in-keeping with the aesthetic of the property. There is direct access onto a delightful, south-facing private garden - a secluded spot in which to enjoy the weather during the warmer months.