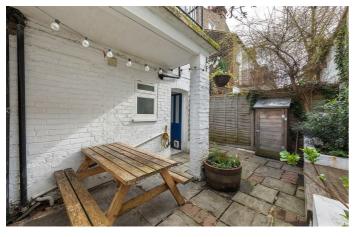

## **Property Details**

A bright reception room at the front of the property offers plenty of space in which to relax, complete with large sash windows and high ceilings, amplifying the sense of space - this room is sure to be used on a regular basis. Down the hallway are the two bedrooms, the master boasting some built-in storage, and looking out onto the un-extended side return. The second bedroom is also a comfortable double, ideal for use as a guest room, study or indeed to rent out if needed. To the rear of the property is the smart eat-in kitchen, boasting sleek modern units and stylish tiling. The bathroom is spacious and modern, and in-keeping with the aesthetic of the property. There is direct access onto a delightful, south-facing private garden - a secluded spot in which to enjoy the weather during the warmer months.

#### **Features**

- Two double bedrooms
- Victorian maisonette
- South-facing private garden
- Characterful features
- Own front door
- Bright and airy throughout
- Quiet residential street
- Access to the Northern and Victoria tube lines
- Walking distance to Brixton and Clapham High Streets