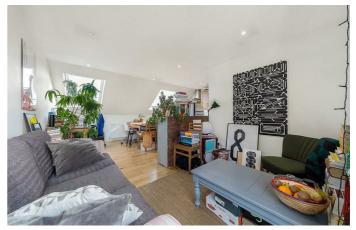

## **Property Details**

A delightful one bedroom flat, arranged securely over the top floor of an end-of-terrace Victorian townhouse, boasting a handsome façade and enviable location on one of Brixton's most sought-after residential streets, nestled within the Josephine conservation area. The stunning open plan reception offers a well-equipped integrated kitchen and is flooded with natural light through multiple Velux windows. The open-plan kitchen follows on to a cosy reception area, complete with the attractive addition of a Juliet balcony that has lovely views across the neighbouring gardens at the rear. There is plenty of room for a large dining table, an ideal area to entertain guests when the new purchaser is not relaxing and unwinding in this tranquil, secure space. The bedroom is peacefully tucked to the rear of the building and offers generous dimensions for any additional storage or a work-from-home space, if required. The bedroom and the Juliet balcony in the reception both benefit from a West-facing position, making them perfect spots to watch the sun melt away into the distance in the evenings. This charming flat is completed by a modern family-sized bathroom and measures up at 540 square feet.

## **Features**

- One double bedroom
- Victorian conversion
- Secure top floor position
- Juliet balcony
- 540 square feet of internal space
- Sought-after quiet residential street
- Close to Brockwell Park
- Central Brixton in minutes
- Chain-free
- · Share of freehold