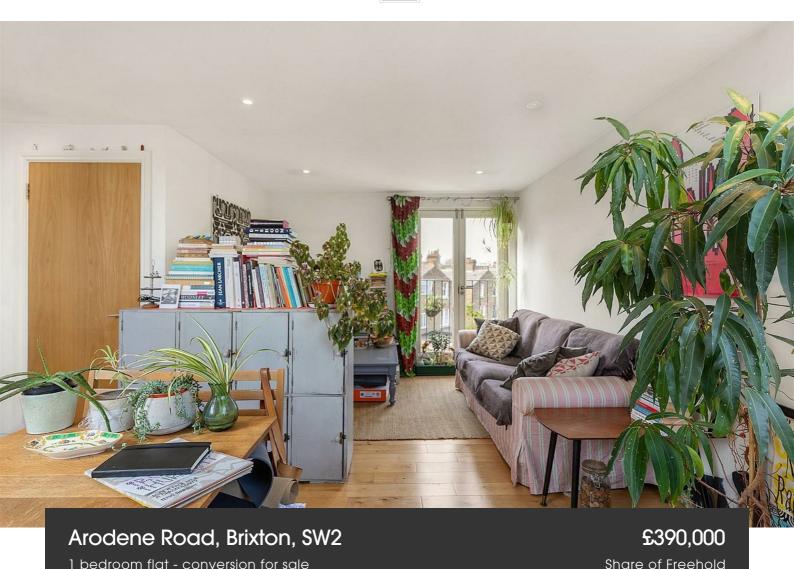

## **Property Details**

A delightful one bedroom flat, arranged securely over the top floor of an end-of-terrace Victorian townhouse, boasting a handsome façade and enviable location on one of Brixton's most sought-after residential streets, nestled within the Josephine conservation area. The stunning open plan reception offers a well-equipped integrated kitchen and is flooded with natural light through multiple Velux windows. The open-plan kitchen follows on to a cosy reception area, complete with the attractive addition of a Juliet balcony that has lovely views across the neighbouring gardens at the rear. There is plenty of room for a large dining table, an ideal area to entertain guests when the new purchaser is not relaxing and unwinding in this tranquil, secure space. The bedroom is peacefully tucked to the rear of the building and offers generous dimensions for any additional storage or a work-from-home space, if required. The bedroom and the Juliet balcony in the reception both benefit from a West-facing position, making them perfect spots to watch the sun melt away into the distance in the evenings. This charming flat is completed by a modern family-sized bathroom and measures up at 540 square feet.

## **Features**

- One double bedroom
- Victorian conversion
- Secure top floor position
- Juliet balcony
- 540 square feet of internal space
- Sought-after quiet residential street
- Close to Brockwell Park
- Central Brixton in minutes
- Chain-free
- · Share of freehold