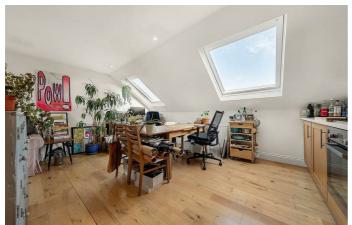

## **Property Details**

A delightful one bedroom flat, arranged securely over the top floor of an end-of-terrace Victorian townhouse, boasting a handsome façade and enviable location on one of Brixton's most sought-after residential streets, nestled within the Josephine conservation area. The stunning open plan reception offers a well-equipped integrated kitchen and is flooded with natural light through multiple Velux windows. The open-plan kitchen follows on to a cosy reception area, complete with the attractive addition of a Juliet balcony that has lovely views across the neighbouring gardens at the rear. There is plenty of room for a large dining table, an ideal area to entertain guests when the new purchaser is not relaxing and unwinding in this tranquil, secure space. The bedroom is peacefully tucked to the rear of the building and offers generous dimensions for any additional storage or a work-from-home space, if required. The bedroom and the Juliet balcony in the reception both benefit from a West-facing position, making them perfect spots to watch the sun melt away into the distance in the evenings. This charming flat is completed by a modern family-sized bathroom and measures up at 540 square feet.

## **Features**

- One double bedroom
- Victorian conversion
- Secure top floor position
- Juliet balcony
- 540 square feet of internal space
- Sought-after quiet residential street
- Close to Brockwell Park
- Central Brixton in minutes
- Chain-free
- · Share of freehold