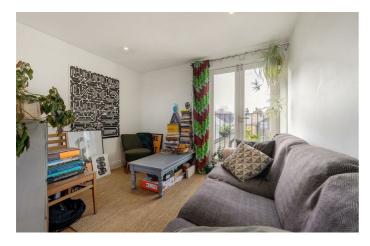

## **Property Details**

A delightful one bedroom flat, arranged securely over the top floor of an end-of-terrace Victorian townhouse, boasting a handsome façade and enviable location on one of Brixton's most sought-after residential streets, nestled within the Josephine conservation area. The stunning open plan reception offers a well-equipped integrated kitchen and is flooded with natural light through multiple Velux windows. The open-plan kitchen follows on to a cosy reception area, complete with the attractive addition of a Juliet balcony that has lovely views across the neighbouring gardens at the rear. There is plenty of room for a large dining table, an ideal area to entertain guests when the new purchaser is not relaxing and unwinding in this tranquil, secure space. The bedroom is peacefully tucked to the rear of the building and offers generous dimensions for any additional storage or a work-from-home space, if required. The bedroom and the Juliet balcony in the reception both benefit from a West-facing position, making them perfect spots to watch the sun melt away into the distance in the evenings. This charming flat is completed by a modern family-sized bathroom and measures up at 540 square feet.

## **Features**

- One double bedroom
- Victorian conversion
- Secure top floor position
- Juliet balcony
- 540 square feet of internal space
- Sought-after quiet residential street
- Close to Brockwell Park
- Central Brixton in minutes
- Chain-free
- · Share of freehold