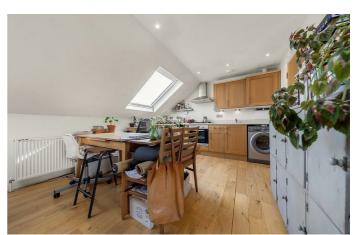

## **Property Details**

A delightful one bedroom flat, arranged securely over the top floor of an end-of-terrace Victorian townhouse, boasting a handsome façade and enviable location on one of Brixton's most sought-after residential streets, nestled within the Josephine conservation area. The stunning open plan reception offers a well-equipped integrated kitchen and is flooded with natural light through multiple Velux windows. The open-plan kitchen follows on to a cosy reception area, complete with the attractive addition of a Juliet balcony that has lovely views across the neighbouring gardens at the rear. There is plenty of room for a large dining table, an ideal area to entertain guests when the new purchaser is not relaxing and unwinding in this tranquil, secure space. The bedroom is peacefully tucked to the rear of the building and offers generous dimensions for any additional storage or a work-from-home space, if required. The bedroom and the Juliet balcony in the reception both benefit from a West-facing position, making them perfect spots to watch the sun melt away into the distance in the evenings. This charming flat is completed by a modern family-sized bathroom and measures up at 540 square feet.