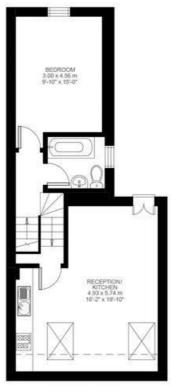

## Arodene Road, Brixton, SW2

Arodene Road, Brixton, SW2

1 Bedroom Flat

Approximate internal area: 540 sqft 50 sqm

Second Floor

While we do try our very best, floor plans are produced as a guide only and we take no responsibility for the precise accuracy with which any property is represented