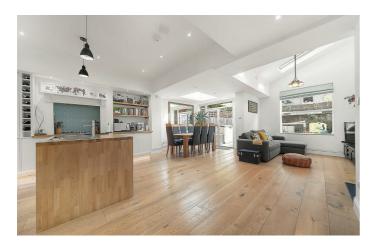

# **Property Details**

4 bedroom house - terraced for sale

The heart of this family home is a fantastic extended open-plan kitchen that is flooded with light and fresh air through multiple sky lights and glass French doors that lead out to the low-maintenance private garden. There is an abundance of space to dine as well as an informal living area, ideal for families and entertaining. The kitchen has a handy utility area tucked away discreetly, and there is generous storage options and surface space throughout. The garden itself is an ideal low-maintenance space that is perfect for hosting BBQs and savouring the warmer months of the year. Upstairs on the first floor, sit three of the four double bedrooms. The three bedrooms on this floor share a contemporary family bathroom complete with a bath tub and separate walkin shower. Up a further flight of stairs is the spectacular principal bedroom. This is a truly special space with a tranquil feel and some impressive unique features. The space offers a comfortable dressing area, and the room wraps around the bathroom to a secluded sleeping space that benefits from a stunning large-pane floor to ceiling window.