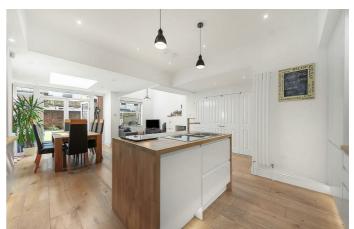

# **Property Details**

4 bedroom house - terraced for sale

The heart of this family home is a fantastic extended open-plan kitchen that is flooded with light and fresh air through multiple sky lights and glass French doors that lead out to the low-maintenance private garden. There is an abundance of space to dine as well as an informal living area, ideal for families and entertaining. The kitchen has a handy utility area tucked away discreetly, and there is generous storage options and surface space throughout. The garden itself is an ideal low-maintenance space that is perfect for hosting BBQs and savouring the warmer months of the year. Upstairs on the first floor, sit three of the four double bedrooms. The three bedrooms on this floor share a contemporary family bathroom complete with a bath tub and separate walkin shower. Up a further flight of stairs is the spectacular principal bedroom. This is a truly special space with a tranquil feel and some impressive unique features. The space offers a comfortable dressing area, and the room wraps around the bathroom to a secluded sleeping space that benefits from a stunning large-pane floor to ceiling window.