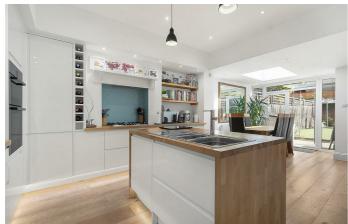

# **Property Details**

4 bedroom house - terraced for sale

The heart of this family home is a fantastic extended open-plan kitchen that is flooded with light and fresh air through multiple sky lights and glass French doors that lead out to the low-maintenance private garden. There is an abundance of space to dine as well as an informal living area, ideal for families and entertaining. The kitchen has a handy utility area tucked away discreetly, and there is generous storage options and surface space throughout. The garden itself is an ideal low-maintenance space that is perfect for hosting BBQs and savouring the warmer months of the year. Upstairs on the first floor, sit three of the four double bedrooms. The three bedrooms on this floor share a contemporary family bathroom complete with a bath tub and separate walkin shower. Up a further flight of stairs is the spectacular principal bedroom. This is a truly special space with a tranquil feel and some impressive unique features. The space offers a comfortable dressing area, and the room wraps around the bathroom to a secluded sleeping space that benefits from a stunning large-pane floor to ceiling window.