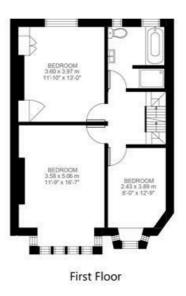

#### 4 Bedroom House

Approximate internal area: 1818 sqft 169 sqm

Second Floor

Ground Floor

While we do try our very best, floor plans are produced as a guide only and we take no responsibility for the precise accuracy with which any property is represented.