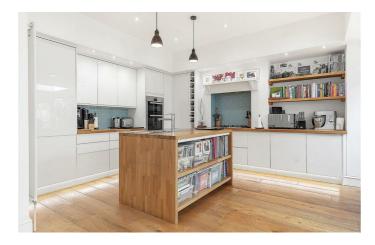

# **Property Details**

4 bedroom house - terraced for sale

The heart of this family home is a fantastic extended open-plan kitchen that is flooded with light and fresh air through multiple sky lights and glass French doors that lead out to the low-maintenance private garden. There is an abundance of space to dine as well as an informal living area, ideal for families and entertaining. The kitchen has a handy utility area tucked away discreetly, and there is generous storage options and surface space throughout. The garden itself is an ideal low-maintenance space that is perfect for hosting BBQs and savouring the warmer months of the year. Upstairs on the first floor, sit three of the four double bedrooms. The three bedrooms on this floor share a contemporary family bathroom complete with a bath tub and separate walkin shower. Up a further flight of stairs is the spectacular principal bedroom. This is a truly special space with a tranquil feel and some impressive unique features. The space offers a comfortable dressing area, and the room wraps around the bathroom to a secluded sleeping space that benefits from a stunning large-pane floor to ceiling window.