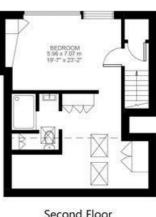

#### 4 Bedroom House

Approximate internal area: 1818 sqft 169 sqm

Second Floor

Ground Floor

While we do try our very best, floor plans are produced as a guide only and we take no responsibility for the precise accuracy with which any property is represented.