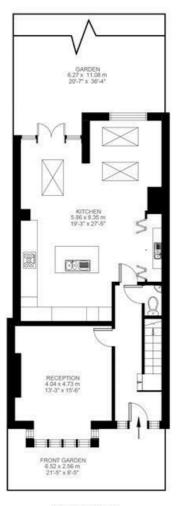

#### 4 Bedroom House

Approximate internal area: 1818 sqft 169 sqm

Second Floor

Ground Floor

While we do try our very best, floor plans are produced as a guide only and we take no responsibility for the precise accuracy with which any property is represented.