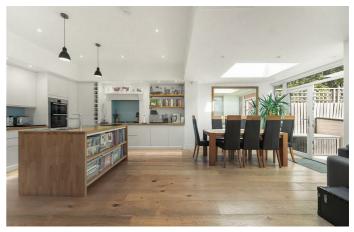

# **Property Details**

4 bedroom house - terraced for sale

The heart of this family home is a fantastic extended open-plan kitchen that is flooded with light and fresh air through multiple sky lights and glass French doors that lead out to the low-maintenance private garden. There is an abundance of space to dine as well as an informal living area, ideal for families and entertaining. The kitchen has a handy utility area tucked away discreetly, and there is generous storage options and surface space throughout. The garden itself is an ideal low-maintenance space that is perfect for hosting BBQs and savouring the warmer months of the year. Upstairs on the first floor, sit three of the four double bedrooms. The three bedrooms on this floor share a contemporary family bathroom complete with a bath tub and separate walkin shower. Up a further flight of stairs is the spectacular principal bedroom. This is a truly special space with a tranquil feel and some impressive unique features. The space offers a comfortable dressing area, and the room wraps around the bathroom to a secluded sleeping space that benefits from a stunning large-pane floor to ceiling window.