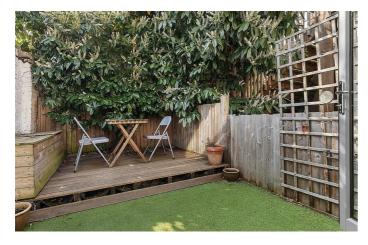

# **Property Details**

The flat comprises a comfortable double bedroom, flooded with light through a characterful bay window and offering handy built-in storage. A sleek and modern en-suite bathroom follows on, and the heart of the home is found at the rear of the property, opening out onto the pretty, South-West facing, private and low-maintenance garden at the rear. The open plan room provides a lovely space to relax, unwind, dine and entertain, with a well-appointed, integrated kitchen and sleek floor-toceiling glass doors that add to the appealing atmosphere. The square footage on offer has been considerately utilised to maximise the space, and there is a handy basement below, ideal for storing away those items not used on a regular basis. The flat further benefits from an off-street parking space and a share of the freehold. £425,000 Share of Freehold

## Features

- One double bedroom
- Victorian conversion
- Bright and airy throughout
- South-West facing private garden
- Off street parking space
- Share of freehold
- Cellar
- Walking distance to Brixton, Clapham and Stockwell High Streets
- Chain-free