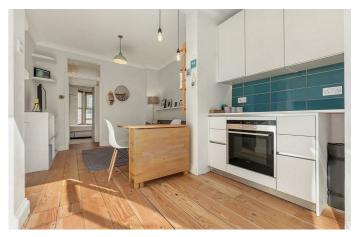

# **Property Details**

The flat comprises a comfortable double bedroom, flooded with light through a characterful bay window and offering handy built-in storage. A sleek and modern en-suite bathroom follows on, and the heart of the home is found at the rear of the property, opening out onto the pretty, South-West facing, private and low-maintenance garden at the rear. The open plan room provides a lovely space to relax, unwind, dine and entertain, with a well-appointed, integrated kitchen and sleek floor-toceiling glass doors that add to the appealing atmosphere. The square footage on offer has been considerately utilised to maximise the space, and there is a handy basement below, ideal for storing away those items not used on a regular basis. The flat further benefits from an off-street parking space and a share of the freehold. £425,000 Share of Freehold