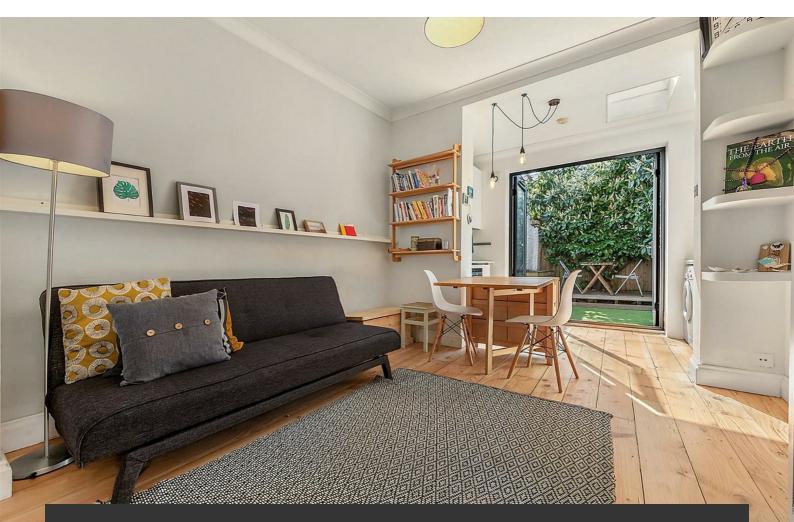

# **Property Details**

The flat comprises a comfortable double bedroom, flooded with light through a characterful bay window and offering handy built-in storage. A sleek and modern en-suite bathroom follows on, and the heart of the home is found at the rear of the property, opening out onto the pretty, South-West facing, private and low-maintenance garden at the rear. The open plan room provides a lovely space to relax, unwind, dine and entertain, with a well-appointed, integrated kitchen and sleek floor-toceiling glass doors that add to the appealing atmosphere. The square footage on offer has been considerately utilised to maximise the space, and there is a handy basement below, ideal for storing away those items not used on a regular basis. The flat further benefits from an off-street parking space and a share of the freehold. £425,000 Share of Freehold

## Features

- One double bedroom
- Victorian conversion
- Bright and airy throughout
- South-West facing private garden
- Off street parking space
- Share of freehold
- Cellar
- Walking distance to Brixton, Clapham and Stockwell High Streets
- Chain-free