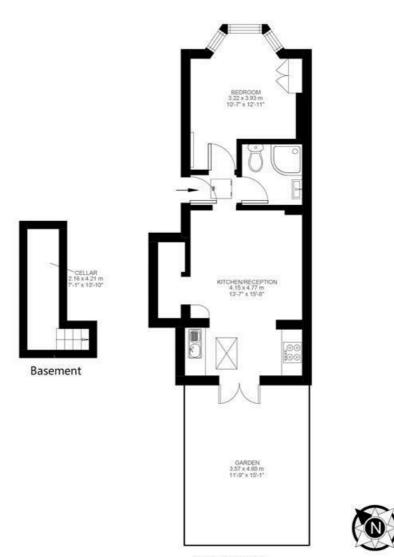

#### Burgoyne Road, Clapham, SW9

Burgoyne Road, Clapham, SW9 1 Bedroom Flat Approximate internal area: 431 sqft 40 sqm

**Ground Floor** 

While we do try our very best, floor plans are produced as a guide only and we take no responsibility for the precise accuracy with which any property is represented.