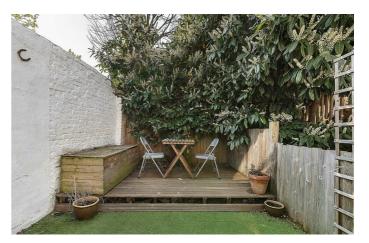

# **Property Details**

The flat comprises a comfortable double bedroom, flooded with light through a characterful bay window and offering handy built-in storage. A sleek and modern en-suite bathroom follows on, and the heart of the home is found at the rear of the property, opening out onto the pretty, South-West facing, private and low-maintenance garden at the rear. The open plan room provides a lovely space to relax, unwind, dine and entertain, with a well-appointed, integrated kitchen and sleek floor-toceiling glass doors that add to the appealing atmosphere. The square footage on offer has been considerately utilised to maximise the space, and there is a handy basement below, ideal for storing away those items not used on a regular basis. The flat further benefits from an off-street parking space and a share of the freehold. £425,000 Share of Freehold

## Features

- One double bedroom
- Victorian conversion
- Bright and airy throughout
- South-West facing private garden
- Off street parking space
- Share of freehold
- Cellar
- Walking distance to Brixton, Clapham and Stockwell High Streets
- Chain-free