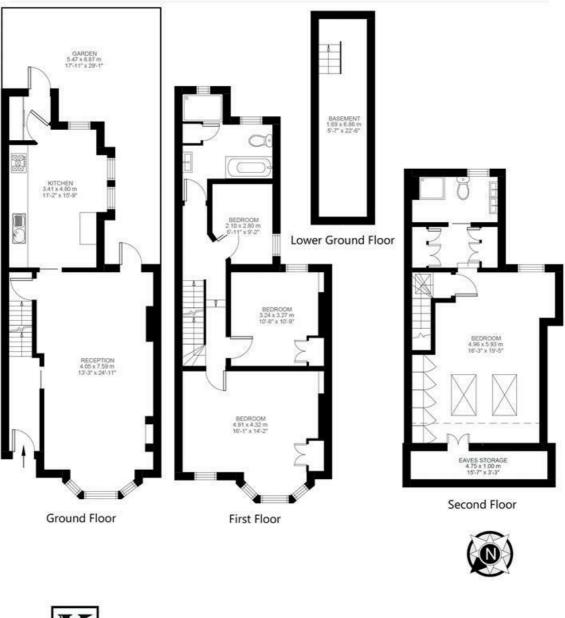

#### Kildoran Road, Brixton, SW2 4 Bedroom House

Approximate internal area: 1672 sqft 155 sqm

Approximate eaves storage: 51 sqft 5 sqm Approximate total internal area: 160 sqm 1720 sqft

While we do try our very best, floor plans are produced as a guide only and we take no responsibility for the precise accuracy with which any property is represented.