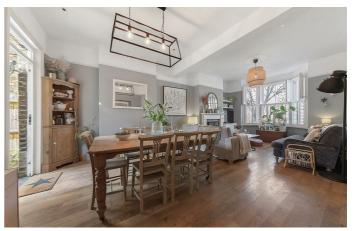

## **Property Details**

An elegant example of a four bedroom Victorian terraced house, perfectly located in this popular residential pocket between Clapham and Brixton. This well-presented house has been finished to a high standard, resulting in a stunning family home with an appealing blend of contemporary design and charming period features. With almost 1700 square feet of living space on offer, four bedrooms, and a secluded garden to match, it is hard to remind yourself that you are, indeed, a twelve to fifteen minute walk away from both the Northern and Victoria lines, with easy access into Central London and beyond. In one direction there is all Brixton has to offer with Brockwell Park and the extremely popular Brixton Village, to large brand shops and first rate transport links. In the other direction is the vibrant and diverse Clapham High Street, offering great nightlife, and the green open spaces of Clapham Common. Wellheeled Abbeville Village is also within walking distance, with its multitude of boutiques, coffee shops, pubs and restaurants.

## Features

- Four double bedrooms
- Victorian conversion
- Two bathrooms and a walk-in wardrobe
- Elegant mix of characterful features and contemporary design
- Nearly 1700 square feet of internal living space
- South-facing private agrden
- Walking distance to the Northern and Victoria tube lines
- Freehold