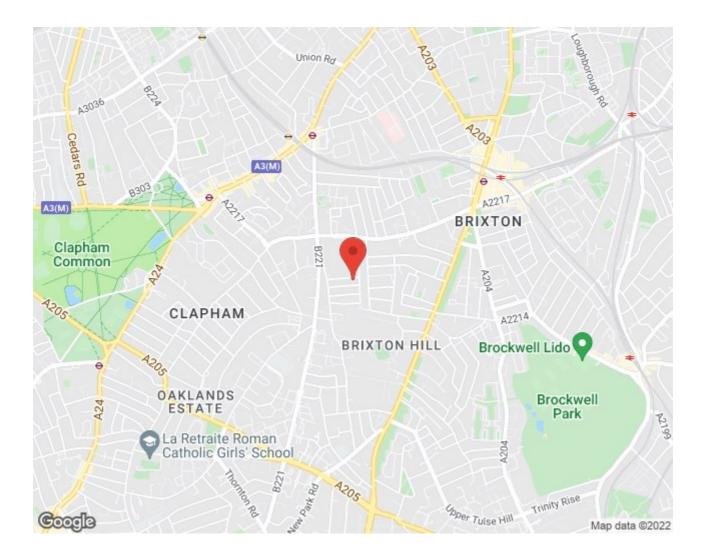

# Kildoran Road, Brixton, SW2

4 bedroom house for sale

## **Property Details**

An elegant example of a four bedroom Victorian terraced house, perfectly located in this popular residential pocket between Clapham and Brixton. This well-presented house has been finished to a high standard, resulting in a stunning family home with an appealing blend of contemporary design and charming period features. With almost 1700 square feet of living space on offer, four bedrooms, and a secluded garden to match, it is hard to remind yourself that you are, indeed, a twelve to fifteen minute walk away from both the Northern and Victoria lines, with easy access into Central London and beyond. In one direction there is all Brixton has to offer with Brockwell Park and the extremely popular Brixton Village, to large brand shops and first rate transport links. In the other direction is the vibrant and diverse Clapham High Street, offering great nightlife, and the green open spaces of Clapham Common. Wellheeled Abbeville Village is also within walking distance, with its multitude of boutiques, coffee shops, pubs and restaurants.