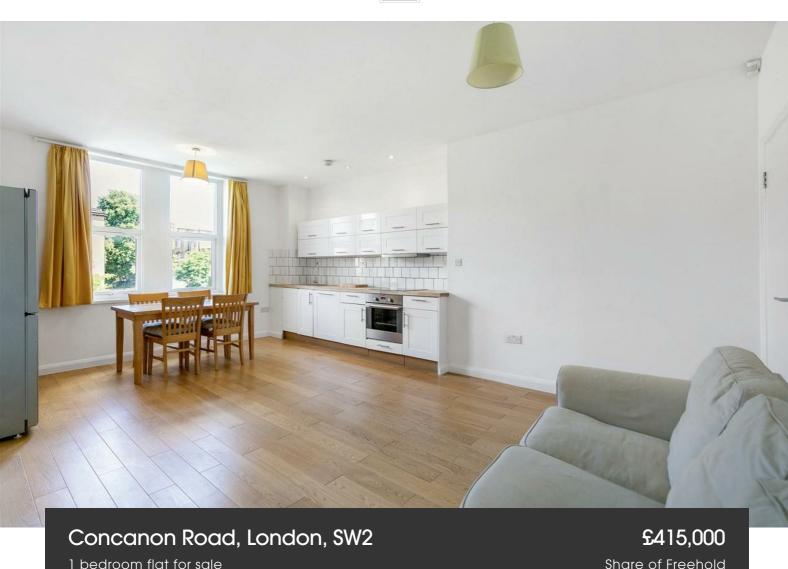

### **Property Details**

A bright and airy one double bedroom flat in one of the sought after Victorian terraced houses on Concanon Road, located between Brixton (6-minute walk) and Clapham (10-minute walk). The flat consists of an open-plan reception room to the back of the building, a modern bathroom and a double bedroom with great dimensions, high ceilings and a bay window. Unlike a lot of similar conversions, the majority of the total square footage is useable living space, as opposed to being distributed within larger hallways. An ideal opportunity for anyone looking to move into a new property hassle-free.

#### **Features**

- Chain free
- Victorian
- Recently redecorated
- Bright and airy throughout
- Close to transport links
- Walking distance to the northern and victoria tube lines