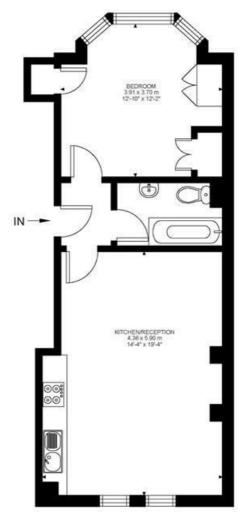

### **Property Details**

A bright and airy one double bedroom flat in one of the sought after Victorian terraced houses on Concanon Road, located between Brixton (6-minute walk) and Clapham (10-minute walk). The flat consists of an open-plan reception room to the back of the building, a modern bathroom and a double bedroom with great dimensions, high ceilings and a bay window. Unlike a lot of similar conversions, the majority of the total square footage is useable living space, as opposed to being distributed within larger hallways. An ideal opportunity for anyone looking to move into a new property hassle-free.

## Concanon Road

First Floor